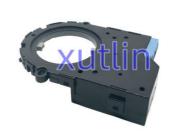

mry Avalon

#### **Basic Information**

. Place of Origin: Guangdong, China

Brand Name: xutlin · Certification: ISO9001

89245-06050 8924506050 Model Number:

• Minimum Order Quantity: 10 pcs • Price: Negotiable

 Packaging Details: Neutral Packing or as customers' request

• Delivery Time: within 7 days

Payment Terms: T/T, Western Union, Paypal

. Supply Ability: 1000 sets /month



#### **Product Specification**

· Car Model: Toyota Camry Avalon 2012-2015

· Size: Standard/Customized

• Warranty: 6 Months

• Type: Steering Angle Sensor

• Description: **Brand New** 1 Pieces • MOQ:

Carton/Pallet/Customized · Packaging:

• Part Type: Spare Parts

• Payment Term: T/T/L/C/Western Union/Paypal

Light Weight:

89245-06050 Steering Angle Sensor, • Highlight:

**OEM Steering Angle Sensor** 



### More Images



#### **Product Description**

## **Detailed Description:**

Auto Chassis Parts Steering Angle Sensor Auto Sensor For 2012-2015 Toyota Camry Avalon OEM 89245-06050 8924506050

| Part Name        | Steering Angle Sensor                                              |
|------------------|--------------------------------------------------------------------|
| OEM              | 89245-06050 8924506050                                             |
| Car Model        | For Toyota Camry Avalon 2012-2015                                  |
| Quality          | High Level                                                         |
| Warranty         | 6 months                                                           |
| MOQ              | 10 pcs