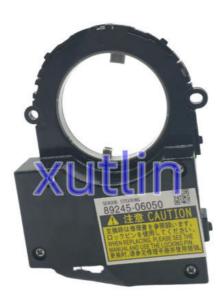

# Auto Chassis Parts Steering Angle Sensor OEM 8924506050 89245-06050 Auto Sensor For 2012-2015 Toyota Camry Avalon

## **Detailed Description:**

Auto Chassis Parts Steering Angle Sensor Auto Sensor For 2012-2015 Toyota Camry Avalon OEM 89245-06050 8924506050

| Part Name        | Steering Angle Sensor                                              |
|------------------|--------------------------------------------------------------------|
| OEM              | 89245-06050 8924506050                                             |
| Car Model        | For Toyota Camry Avalon 2012-2015                                  |
| Quality          | High Level                                                         |
| Warranty         | 6 months                                                           |
| MOQ              | 10 pcs                                                             |
| Brand Name       | xutlin                                                             |
| Shipping Way     | By DHL/FEDEX/UPS,By Air,By Sea                                     |
| Payment Way      | T/T, Paypal,Western Union                                          |
| _                | Neutral Packing or As Customers' Request                           |
| I JAIIVARV I IMA | Within 3 days for small quantity,10 days60 days for large quantity |

# **Product Pictures:**