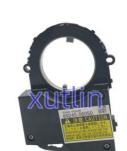

# Auto Chassis Parts Steering Angle Sensor OEM 8924506050 89245-06050 Auto Sensor For 2012-2015 Toyota Camry Avalon

## **Detailed Description:**

Auto Chassis Parts Steering Angle Sensor Auto Sensor For 2012-2015 Toyota Camry Avalon OEM 89245-06050 8924506050

| Part Name        | Steering Angle Sensor                                              |
|------------------|--------------------------------------------------------------------|
| OEM              | 89245-06050 8924506050                                             |
| Car Model        | For Toyota Camry Avalon 2012-2015                                  |
| Quality          | High Level                                                         |
| Warranty         | 6 months                                                           |
| MOQ              | 10 pcs                                                             |
| Brand Name       | xutlin                                                             |
| Shipping Way     | By DHL/FEDEX/UPS,By Air,By Sea                                     |
| Payment Way      | T/T, Paypal,Western Union                                          |
| _                | Neutral Packing or As Customers' Request                           |
| I JAIIVARV I IMA | Within 3 days for small quantity,10 days60 days for large quantity |

# **Product Pictures:**