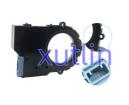

Basic Information**

. Place of Origin: Guangdong, China

Brand Name: xutlin · Certification: ISO9001

89245-06050 8924506050 Model Number:

• Minimum Order Quantity: 10 pcs • Price: Negotiable

 Packaging Details: Neutral Packing or as customers' request

• Delivery Time: within 7 days

Payment Terms: T/T, Western Union, Paypal

. Supply Ability: 1000 sets /month



#### **Product Specification**

· Car Model: Toyota Camry Avalon 2012-2015

· Size: Standard/Customized

• Warranty: 6 Months

• Type: Steering Angle Sensor

• Description: **Brand New** 1 Pieces • MOQ:

Carton/Pallet/Customized · Packaging:

• Part Type: Spare Parts

• Payment Term: T/T/L/C/Western Union/Paypal

Light Weight:

89245-06050 Steering Angle Sensor, • Highlight:

**OEM Steering Angle Sensor** 



### More Images



#### **Product Description**

## **Detailed Description:**

Auto Chassis Parts Steering Angle Sensor Auto Sensor For 2012-2015 Toyota Camry Avalon OEM 89245-06050 8924506050

| Part Name        | Steering Angle Sensor                                              |
|------------------|--------------------------------------------------------------------|
| OEM              | 89245-06050 8924506050                                             |
| Car Model        | For Toyota Camry Avalon 2012-2015                                  |
| Quality          | High Level                                                         |
| Warranty         | 6 months                                                           |
| MOQ              | 10 pcs