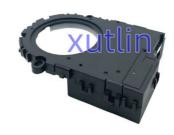

# **Detailed Description:**

Auto Chassis Parts Steering Angle Sensor Auto Sensor For Toyota RAV4 Scion iM 2013-2016 OEM 89245-12040 8924512040

| Part Name        | Steering Angle Sensor                                              |
|------------------|--------------------------------------------------------------------|
| OEM              | 89245-12040 8924512040                                             |
| Car Model        | For Toyota RAV4 Scion iM 2013-2016                                 |
| Quality          | High Level                                                         |
| Warranty         | 6 months                                                           |
| MOQ              | 10 pcs                                                             |
| Brand Name       | xutlin                                                             |
|                  | By DHL/FEDEX/UPS,By Air,By Sea                                     |
| Payment Way      | T/T, Paypal,Western Union                                          |
| _                | Neutral Packing or As Customers' Request                           |
| I JAIIVARV I IMA | Within 3 days for small quantity,10 days60 days for large quantity |

### **Product Pictures:**