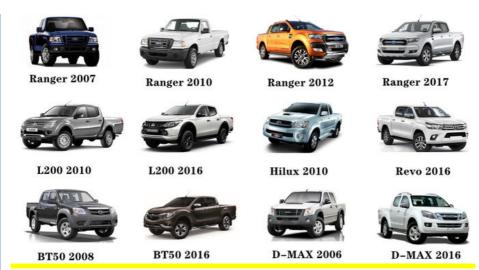

| High Level                                                         |
| Warranty         | 6 months                                                           |
| MOQ              | 10 pcs                                                             |
| Brand Name       | xutlin                                                             |
|                  | By DHL/FEDEX/UPS,By Air,By Sea                                     |
| Payment Way      | T/T, Paypal,Western Union                                          |
| _                | Neutral Packing or As Customers' Request                           |
| I JAIIVARV I IMA | Within 3 days for small quantity,10 days60 days for large quantity |

### **Product Pictures:**



### Payment &Shipment:



# **Product Range:**



Car Model:



### xutlin Market:



### FAQ:

Q1. What is your terms of packing?

A: Generally, we pack our goods in neutral white boxes and brown cartons. If you have legally registered patent, we can pack the goods as your requirement.

Q2. What is your terms of payment?

A: T/T 30% as deposit, and 70% before delivery. We'll show you the photos of the products and packages before you pay the balance.

Q3. What is your terms of delivery?

A: EXW, FOB, CFR, CIF, DDU.

Q4. How about your delivery time?

A: Generally, I will send goods within 3 days if I have stocks after receiving your advance payment. The specific delivery time depends

on the items and the quantity of your order.

Q5. Can you produce according to the samples?

A: Yes, we can produce by your samples or technical drawings. We can build