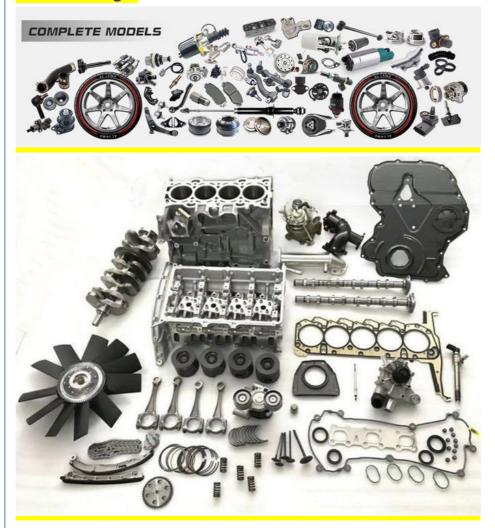

|
| Quality          | High Level                                                         |
| Warranty         | 6 months                                                           |
| MOQ              | 10 pcs                                                             |
| Brand Name       | xutlin                                                             |
|                  | By DHL/FEDEX/UPS,By Air,By Sea                                     |
| Payment Way      | T/T, Paypal,Western Union                                          |
| _                | Neutral Packing or As Customers' Request                           |
| I JAIIVARV I IMA | Within 3 days for small quantity,10 days60 days for large quantity |

### **Product Pictures:**



### Payment &Shipment:



# **Product Range:**



Car Model:



### xutlin Market:



### FAQ:

Q1. What is your terms of packing?

A: Generally, we pack our goods in neutral white boxes and brown cartons. If you have legally registered patent, we can pack the goods as your requirement.

Q2. What is your terms of payment?

A: T/T 30% as deposit, and 70% before delivery. We'll show you the photos of the products and packages before you pay the balance.

Q3. What is your terms of delivery?

A: EXW, FOB, CFR, CIF, DDU.

Q4. How about your delivery time?

A: Generally, I will send goods within 3 days if I have stocks after receiving your advance payment. The specific delivery time depends

on the items and the quantity of your order.

Q5. Can you produce according to the samples?

A: Yes, we can produce by your samples or technical drawings