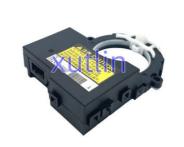

# **Detailed Description:**

Auto Chassis Parts Steering Angle Sensor Auto Sensor For Toyota RAV4 Scion iM 2013-2016 OEM 89245-12040 8924512040

| Part Name        | Steering Angle Sensor                                              |
|------------------|--------------------------------------------------------------------|
| OEM              | 89245-12040 8924512040                                             |
| Car Model        | For Toyota RAV4 Scion iM 2013-2016                                 |
| Quality          | High Level                                                         |
| Warranty         | 6 months                                                           |
| MOQ              | 10 pcs                                                             |
| Brand Name       | xutlin                                                             |
|                  | By DHL/FEDEX/UPS,By Air,By Sea                                     |
| Payment Way      | T/T, Paypal,Western Union                                          |
| _                | Neutral Packing or As Customers' Request                           |
| I JAIIVARV I IMA | Within 3 days for small quantity,10 days60 days for large quantity |

### **Product Pictures:**