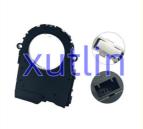

# **Detailed Description:**

Auto Chassis Parts Steering Angle Sensor Auto Sensor For Toyota RAV4 Scion iM 2013-2016 OEM 89245-12040 8924512040

| Part Name        | Steering Angle Sensor                                              |
|------------------|--------------------------------------------------------------------|
| OEM              | 89245-12040 8924512040                                             |
| Car Model        | For Toyota RAV4 Scion iM 2013-2016                                 |
| Quality          | High Level                                                         |
| Warranty         | 6 months                                                           |
| MOQ              | 10 pcs                                                             |
| Brand Name       | xutlin                                                             |
|                  | By DHL/FEDEX/UPS,By Air,By Sea                                     |
| Payment Way      | T/T, Paypal,Western Union                                          |
| _                | Neutral Packing or As Customers' Request                           |
| I JAIIVARV I IMA | Within 3 days for small quantity,10 days60 days for large quantity |

### **Product Pictures:**