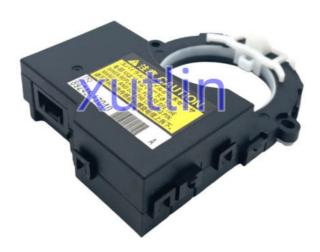

# **Detailed Description:**

Auto Chassis Parts Steering Angle Sensor Auto Sensor For Toyota RAV4 Scion iM 2013-2016 OEM 89245-12040 8924512040

| Part Name        | Steering Angle Sensor                                              |
|------------------|--------------------------------------------------------------------|
| OEM              | 89245-12040 8924512040                                             |
| Car Model        | For Toyota RAV4 Scion iM 2013-2016                                 |
| Quality          | High Level                                                         |
| Warranty         | 6 months                                                           |
| MOQ              | 10 pcs                                                             |
| Brand Name       | xutlin                                                             |
|                  | By DHL/FEDEX/UPS,By Air,By Sea                                     |
| Payment Way      | T/T, Paypal,Western Union                                          |
| _                | Neutral Packing or As Customers' Request                           |
| I JAIIVARV I IMA | Within 3 days for small quantity,10 days60 days for large quantity |

### **Product Pictures:**