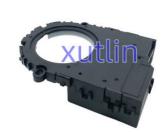

or 2016-2020 Toyota Tacoma SR5 Crew

#### **Basic Information**

Place of Origin: Guangdong, China

Brand Name: xutlinCertification: ISO9001

Model Number: 892450R030 89245-0R030

Minimum Order Quantity: 10 pcsPrice: Negotiable

Packaging Details: Neutral Packing or as customers' request

• Delivery Time: within 7 days

Payment Terms: T/T, Western Union, Paypal

• Supply Ability: 1000 sets /month



#### **Product Specification**

Car Model: Toyota Tacoma SR5 Crew 2016-2020

• Size: Standard/Customized

• Warranty: 6 Months

• Type: Steering Angle Sensor

Description: Brand NewMOQ: 1 Pieces

Packaging: Carton/Pallet/Customized

• Part Type: Spare Parts

• Payment Term: T/T/L/C/Western Union/Paypal

• Weight: Light

• Highlight: OEM Steering Angle Sensor,

892450R030 Steering Angle Sensor



#### More Images



### **Detailed Description:**

Auto Chassis Parts Steering Angle Sensor For Toyota Tacoma SR5 Crew 2016-2020 OEM 892450R030 89245-0R030

| Part Name         | Steering Angle Sensor                                     |
|-------------------|-----------------------------------------------------------|
| OEM               | 892450R030 89245-0R030                                    |
| Car Model         | FOI' Toyota Tacoma SR5 Crew 2016-2020                     |
| Quality           | High Level                                                |
| Warranty          | 6 months                                                  |
| MOQ               | 10 pcs                                                    |
|                   | xutlin