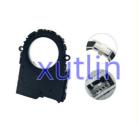

Tacoma SR5 Crew

#### **Basic Information**

Place of Origin: Guangdong, China

Brand Name: xutlinCertification: ISO9001

Model Number: 892450R030 89245-0R030

Minimum Order Quantity: 10 pcsPrice: Negotiable

Packaging Details: Neutral Packing or as customers' request

• Delivery Time: within 7 days

Payment Terms: T/T, Western Union, Paypal

• Supply Ability: 1000 sets /month



#### **Product Specification**

Car Model: Toyota Tacoma SR5 Crew 2016-2020

• Size: Standard/Customized

• Warranty: 6 Months

• Type: Steering Angle Sensor

Description: Brand NewMOQ: 1 Pieces

Packaging: Carton/Pallet/Customized

• Part Type: Spare Parts

• Payment Term: T/T/L/C/Western Union/Paypal

• Weight: Light

• Highlight: OEM Steering Angle Sensor,

892450R030 Steering Angle Sensor



#### More Images



### **Detailed Description:**

Auto Chassis Parts Steering Angle Sensor For Toyota Tacoma SR5 Crew 2016-2020 OEM 892450R030 89245-0R030

| Part Name         | Steering Angle Sensor                                     |
|-------------------|-----------------------------------------------------------|
| OEM               | 892450R030 89245-0R030                                    |
| Car Model         | FOI' Toyota Tacoma SR5 Crew 2016-2020                     |
| Quality           | High Level                                                |
| Warranty          | 6 months                                                  |
| MOQ               | 10 pcs                                                    |
|                   | xutlin                                                    |
|