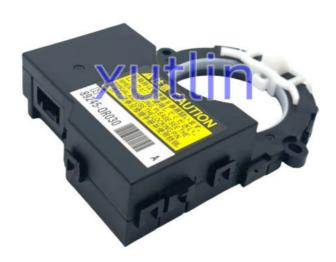

### **Detailed Description:**

Auto Chassis Parts Steering Angle Sensor For Toyota Tacoma SR5 Crew 2016-2020 OEM 892450R030 89245-0R030

| Part Name         | Steering Angle Sensor                                     |
|-------------------|-----------------------------------------------------------|
| OEM               | 892450R030 89245-0R030                                    |
| Car Model         | FOI' Toyota Tacoma SR5 Crew 2016-2020                     |
| Quality           | High Level                                                |
| Warranty          | 6 months                                                  |
| MOQ               | 10 pcs                                                    |
|                   | xutlin                                                    |
|                   | By DHL/FEDEX/UPS,By Air,By Sea                            |
| Payment Way       | T/T, Paypal,Western Union                                 |
| Packing           | Neutral Packing or As Customers' Request                  |
| II IAIIWARW I IMA | Within 3 days for small quantity,10 days60 days for large |
|                   | quantity                                                  |

## **Product Pictures:**