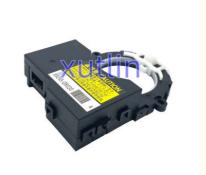

### **Detailed Description:**

Auto Chassis Parts Steering Angle Sensor For Toyota Tacoma SR5 Crew 2016-2020 OEM 892450R030 89245-0R030

| Part Name         | Steering Angle Sensor                                     |
|-------------------|-----------------------------------------------------------|
| OEM               | 892450R030 89245-0R030                                    |
| Car Model         | FOI' Toyota Tacoma SR5 Crew 2016-2020                     |
| Quality           | High Level                                                |
| Warranty          | 6 months                                                  |
| MOQ               | 10 pcs                                                    |
|                   | xutlin                                                    |
|                   | By DHL/FEDEX/UPS,By Air,By Sea                            |
| Payment Way       | T/T, Paypal,Western Union                                 |
| Packing           | Neutral Packing or As Customers' Request                  |
| II IAIIWARW I IMA | Within 3 days for small quantity,10 days60 days for large |
|                   | quantity                                                  |

## **Product Pictures:**