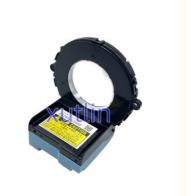

# Auto Chassis Parts Steering Wheel Angle Sensor OEM 89245-12050 8924512050 Auto Sensor For Toyota Prius Camry

#### **Basic Information**

Place of Origin: Guangdong, China

Brand Name: xutlinCertification: ISO9001

• Model Number: 89245-12050 8924512050

Minimum Order Quantity: 10 pcsPrice: Negotiable

Packaging Details: Neutral Packing or as customers' request

• Delivery Time: within 7 days

Payment Terms: T/T, Western Union, Paypal

• Supply Ability: 1000 sets /month



#### **Product Specification**

Car Model: Toyota Prius CamrySize: Standard/Customized

• Warranty: 6 Months

• Type: Steering Angle Sensor

Description: Brand NewMOQ: 1 Pieces

Packaging: Carton/Pallet/Customized

• Part Type: Spare Parts

• Payment Term: T/T/L/C/Western Union/Paypal

• Weight: Light

• Highlight: 89245-12050 Steering Wheel Angle Sensor,

**Auto Chassis Steering Wheel Angle Sensor** 



#### More Images



### **Detailed Description:**

Auto Chassis Parts Steering Wheel Angle Sensor Auto Sensor For Toyota Prius Camry OEM 89245-12050 8924512050

| Part Name         | Steering Angle Sensor                                              |
|-------------------|--------------------------------------------------------------------|
| OEM               | 89245-12050 8924512050