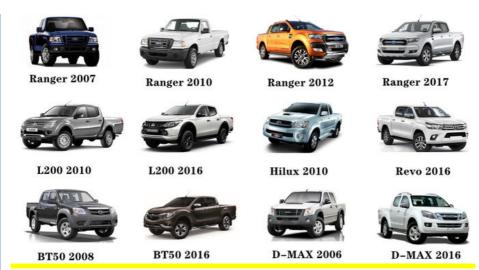

| High Level                                                         |
| Warranty          | 6 months                                                           |
| MOQ               | 10 pcs                                                             |
| Brand Name        | xutlin                                                             |
|                   | By DHL/FEDEX/UPS,By Air,By Sea                                     |
| Payment Way       | T/T, Paypal,Western Union                                          |
|                   | Neutral Packing or As Customers' Request                           |
| II JAIIWARW I IMA | Within 3 days for small quantity,10 days60 days for large quantity |

## **Product Pictures:**



## Payment &Shipment:



# **Product Range:**



Car Model:



## xutlin Market:



#### FAQ:

Q1. What is your terms of packing?

A: Generally, we pack our goods in neutral white boxes and brown cartons. If you have legally registered patent, we can pack the goods as your requirement.

Q2. What is your terms of payment?

A: T/T 30% as deposit, and 70% before delivery. We'll show you the photos of the products and packages before you pay the balance.

Q3. What is your terms of delivery?

A: EXW, FOB, CFR, CIF, DDU.

Q4. How about your delivery time?

A: Generally, I will send goods within 3 days if I have stocks after receiving your advance payment. The specific delivery time depends

on the items and the quantity of your order.

Q5. Can you produce according to the samples?

A: Yes, we can produce by your samples or technical drawings. We can build