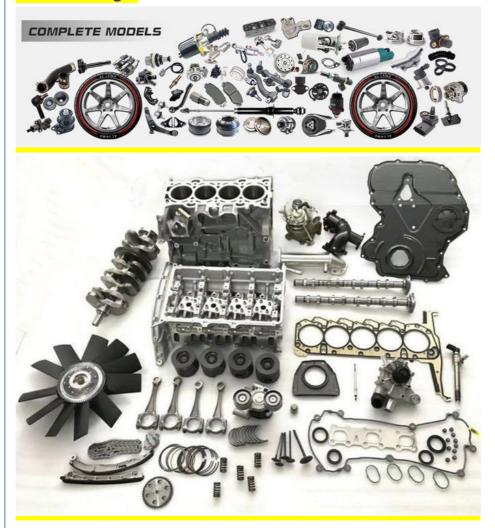

ality           | High Level                                                         |
| Warranty          | 6 months                                                           |
| MOQ               | 10 pcs                                                             |
| Brand Name        | xutlin                                                             |
|                   | By DHL/FEDEX/UPS,By Air,By Sea                                     |
| Payment Way       | T/T, Paypal,Western Union                                          |
|                   | Neutral Packing or As Customers' Request                           |
| II JAIIWARW I IMA | Within 3 days for small quantity,10 days60 days for large quantity |

## **Product Pictures:**



## Payment &Shipment:



# **Product Range:**



Car Model:



## xutlin Market:



#### FAQ:

Q1. What is your terms of packing?

A: Generally, we pack our goods in neutral white boxes and brown cartons. If you have legally registered patent, we can pack the goods as your requirement.

Q2. What is your terms of payment?

A: T/T 30% as deposit, and 70% before delivery. We'll show you the photos of the products and packages before you pay the balance.

Q3. What is your terms of delivery?

A: EXW, FOB, CFR, CIF, DDU.

Q4. How about your delivery time?

A: Generally, I will send goods within 3 days if I have stocks after receiving your advance payment. The specific delivery time depends

on the items and the quantity of your order.

Q5. Can you produce according to the samples?

A: Yes, we can produce by your samples or technical drawings