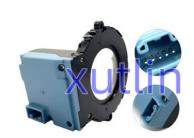

r For Toyota Prius Camry

#### **Basic Information**

Place of Origin: Guangdong, China

Brand Name: xutlinCertification: ISO9001

• Model Number: 89245-12050 8924512050

Minimum Order Quantity: 10 pcsPrice: Negotiable

Packaging Details: Neutral Packing or as customers' request

• Delivery Time: within 7 days

Payment Terms: T/T, Western Union, Paypal

• Supply Ability: 1000 sets /month



#### **Product Specification**

Car Model: Toyota Prius CamrySize: Standard/Customized

• Warranty: 6 Months

• Type: Steering Angle Sensor

Description: Brand NewMOQ: 1 Pieces

Packaging: Carton/Pallet/Customized

• Part Type: Spare Parts

• Payment Term: T/T/L/C/Western Union/Paypal

• Weight: Light

• Highlight: 89245-12050 Steering Wheel Angle Sensor,

**Auto Chassis Steering Wheel Angle Sensor** 



#### More Images



### **Detailed Description:**

Auto Chassis Parts Steering Wheel Angle Sensor Auto Sensor For Toyota Prius Camry OEM 89245-12050 8924512050

| Part Name         | Steering Angle Sensor                                              |
|-------------------|--------------------------------------------------------------------|
| OEM               | 89245-12050 8924512050                                             |
| Car Model         | FOY Toyota Prius Camry                                             |
| Quality           | High Level                                                         |
| Warranty          | 6 months                                                           |
| MOQ               | 10 pcs                                                             |