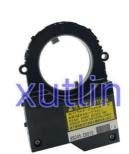

XUTLIN ®



# Steering Wheel Angle Sensor For Toyota Corolla Highlander Camry Mirai Lexus IS250 ES350 RC300 OEM 8924528010 89245-28010

#### **Basic Information**

Place of Origin: Guangdong, China

Brand Name: xutlinCertification: ISO9001

• Model Number: 8924530110 89245-30110

Minimum Order Quantity: 10 pcsPrice: Negotiable

Packaging Details: Neutral Packing or as customers' request

• Delivery Time: within 7 days

Payment Terms: T/T, Western Union, Paypal

• Supply Ability: 1000 sets /month



### **Product Specification**

Car Model: Toyota Corolla Highlander Camry Mirai

Lexus IS250 ES350 RC300

• Size: Standard/Customized

• Warranty: 6 Months

• Type: Steering Angle Sensor

Description: Brand NewMOQ: 1 Pieces

Packaging: Carton/Pallet/Customized

Part Type: Spare Parts

Payment Term: T/T/L/C/Western Union/Paypal

• Weight: Light

• Highlight: OEM Steering Wheel Angle Sensor,

Highlander Steering Wheel Angle Sensor, Camry Steering Wheel Angle Sensor



#### More Images



## **Product Description**

## **Detailed Description:**

Auto Chassis Parts Steering Wheel Angle Sensor Auto Sensor For Toyota Corolla Highlander Camry Mirai Lexus IS250 ES350 RC F RC300 OEM 8924528010 89245-28010

| Part Name        | Steering Angle Sensor                                             |
|-