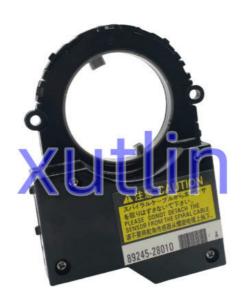

# Steering Wheel Angle Sensor For Toyota Corolla Highlander Camry Mirai Lexus IS250 ES350 RC300 OEM 8924528010 89245-28010

## **Detailed Description:**

Auto Chassis Parts Steering Wheel Angle Sensor Auto Sensor For Toyota Corolla Highlander Camry Mirai Lexus IS250 ES350 RC F RC300 OEM 8924528010 89245-28010

| Part Name        | Steering Angle Sensor                                             |
|------------------|-------------------------------------------------------------------|
| OEM              | 8924528010 89245-28010                                            |
| Car Model        | For Toyota Corolla Highlander Camry Mirai Lexus IS250 ES350 RC300 |
|                  | High Level                                                        |
| Warranty         | 6 months                                                          |
| MOQ              | 10 pcs                                                            |
| 1                | xutlin                                                            |
|                  | By DHL/FEDEX/UPS,By Air,By Sea                                    |
| Payment Way      | T/T, Paypal,Western Union                                         |
| Packing          | Neutral Packing or As Customers' Request                          |
| I JAIIVARV I IMA | Within 3 days for small quantity,10 days60 days for large         |
|                  | quantity                                                          |