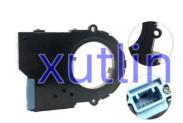

Origin: Guangdong, China

Brand Name: xutlinCertification: ISO9001

• Model Number: 8924530110 89245-30110

Minimum Order Quantity: 10 pcsPrice: Negotiable

Packaging Details: Neutral Packing or as customers' request

• Delivery Time: within 7 days

Payment Terms: T/T, Western Union, Paypal

• Supply Ability: 1000 sets /month



### **Product Specification**

Car Model: Toyota Corolla Highlander Camry Mirai

Lexus IS250 ES350 RC300

• Size: Standard/Customized

• Warranty: 6 Months

• Type: Steering Angle Sensor

Description: Brand NewMOQ: 1 Pieces

Packaging: Carton/Pallet/Customized

Part Type: Spare Parts

Payment Term: T/T/L/C/Western Union/Paypal

• Weight: Light

• Highlight: OEM Steering Wheel Angle Sensor,

Highlander Steering Wheel Angle Sensor, Camry Steering Wheel Angle Sensor



#### More Images



## **Product Description**

## **Detailed Description:**

Auto Chassis Parts Steering Wheel Angle Sensor Auto Sensor For Toyota Corolla Highlander Camry Mirai Lexus IS250 ES350 RC F RC300 OEM 8924528010 89245-28010

| Part Name        | Steering Angle Sensor                                             |
|------------------|-------------------------------------------------------------------|
| OEM              | 8924528010 89245-28010                                            |
| Car Model        | For Toyota Corolla Highlander Camry Mirai Lexus IS250 ES350 RC300 |
|                  | High Level                                                        |
| Warranty         | 6 months                                                          |
| MOQ              | 10 pcs