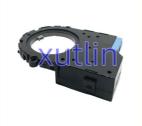

hina

Brand Name: xutlinCertification: ISO9001

• Model Number: 8924530110 89245-30110

Minimum Order Quantity: 10 pcsPrice: Negotiable

Packaging Details: Neutral Packing or as customers' request

• Delivery Time: within 7 days

Payment Terms: T/T, Western Union, Paypal

• Supply Ability: 1000 sets /month



### **Product Specification**

Car Model: Toyota Corolla Highlander Camry Mirai

Lexus IS250 ES350 RC300

• Size: Standard/Customized

• Warranty: 6 Months

• Type: Steering Angle Sensor

Description: Brand NewMOQ: 1 Pieces

Packaging: Carton/Pallet/Customized

Part Type: Spare Parts

Payment Term: T/T/L/C/Western Union/Paypal

• Weight: Light

• Highlight: OEM Steering Wheel Angle Sensor,

Highlander Steering Wheel Angle Sensor, Camry Steering Wheel Angle Sensor



#### More Images



## **Product Description**

## **Detailed Description:**

Auto Chassis Parts Steering Wheel Angle Sensor Auto Sensor For Toyota Corolla Highlander Camry Mirai Lexus IS250 ES350 RC F RC300 OEM 8924528010 89245-28010

| Part Name        | Steering Angle Sensor                                             |
|------------------|-------------------------------------------------------------------|
| OEM              | 8924528010 89245-28010                                            |
| Car Model        | For Toyota Corolla Highlander Camry Mirai Lexus IS250 ES350 RC300 |
|                  | High Level                                                        |
| Warranty         | 6 months                                                          |
| MOQ              | 10 pcs