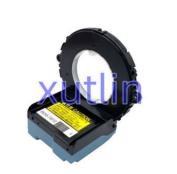

# Auto Chassis Parts Steering Wheel Angle Sensor For Toyota Land Cruiser Prado Prius Yaris OEM 89245-74010 8924574010

# **Detailed Description:**

Auto Chassis Parts Steering Wheel Angle Sensor Car Sensor For Toyota Land Cruiser Prado Prius Yaris OEM 89245-74010 8924574010

| Part Name         | Steering Angle Sensor                                              |
|-------------------|--------------------------------------------------------------------|
| OEM               | 89245-74010 8924574010                                             |
| Car Model         | For Toyota Land Cruiser Prado Prius Yaris                          |
| Quality           | High Level                                                         |
| Warranty          | 6 months                                                           |
| MOQ               | 10 pcs                                                             |
|                   | xutlin                                                             |
| Shipping Way      | By DHL/FEDEX/UPS,By Air,By Sea                                     |
| -                 | T/T, Paypal,Western Union                                          |
|                   | Neutral Packing or As Customers' Request                           |
| II JAIIVARV I IMA | Within 3 days for small quantity,10 days60 days for large quantity |