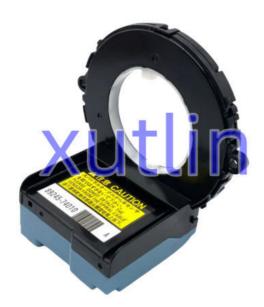

# Auto Chassis Parts Steering Wheel Angle Sensor For Toyota Land Cruiser Prado Prius Yaris OEM 89245-74010 8924574010

# **Detailed Description:**

Auto Chassis Parts Steering Wheel Angle Sensor Car Sensor For Toyota Land Cruiser Prado Prius Yaris OEM 89245-74010 8924574010

| Part Name         | Steering Angle Sensor                                              |
|-------------------|--------------------------------------------------------------------|
| OEM               | 89245-74010 8924574010                                             |
| Car Model         | For Toyota Land Cruiser Prado Prius Yaris                          |
| Quality           | High Level                                                         |
| Warranty          | 6 months                                                           |
| MOQ               | 10 pcs                                                             |
|                   | xutlin                                                             |
| Shipping Way      | By DHL/FEDEX/UPS,By Air,By Sea                                     |
| -                 | T/T, Paypal,Western Union                                          |
|                   | Neutral Packing or As Customers' Request                           |
| II JAIIVARV I IMA | Within 3 days for small quantity,10 days60 days for large quantity |