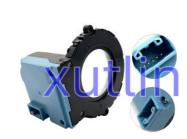

# Auto Chassis Parts Steering Wheel Angle Sensor For Toyota Land Cruiser Prado Prius Yaris OEM 89245-74010 8924574010

# **Detailed Description:**

Auto Chassis Parts Steering Wheel Angle Sensor Car Sensor For Toyota Land Cruiser Prado Prius Yaris OEM 89245-74010 8924574010

| Part Name         | Steering Angle Sensor                                              |
|-------------------|--------------------------------------------------------------------|
| OEM               | 89245-74010 8924574010                                             |
| Car Model         | For Toyota Land Cruiser Prado Prius Yaris                          |
| Quality           | High Level                                                         |
| Warranty          | 6 months                                                           |
| MOQ               | 10 pcs                                                             |
|                   | xutlin                                                             |
| Shipping Way      | By DHL/FEDEX/UPS,By Air,By Sea                                     |
| -                 | T/T, Paypal,Western Union                                          |
|                   | Neutral Packing or As Customers' Request                           |
| II JAIIVARV I IMA | Within 3 days for small quantity,10 days60 days for large quantity |