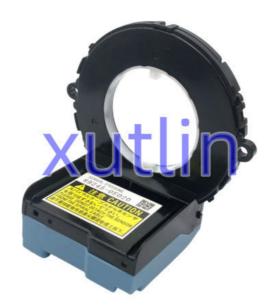

# Steering Wheel Angle Sensor Car Sensor For Toyota Sienna Camry Corolla Highlander Mirai IS250 89245-0E020 892450E020

### **Product Specification**

- Car Model:
- Size:
- Warranty:
- Type:
- Description:
- MOQ:
- Packaging:
- Part Type:
- Payment Term:
- Weight:
- Highlight:

- Toyota Sienna Camry Corolla Highlander Mirai IS250 ES350 2011-2018
- Standard/Customized 6 Months
- Steering Angle Sensor

## **Detailed Description:**

Auto Chassis Parts Steering Wheel Angle Sensor Car Sensor For Toyota Sienna Camry Corolla Highlander Mirai IS250 ES350 2011-2018 OEM 89245-0E020 892450E020

| B · N            |                                                                        |
|------------------|------------------------------------------------------------------------|
| Part Name        | Steering Angle Sensor                                                  |
| ОЕМ              | 89245-0E020 892450E020                                                 |
| Car Model        | FOr Toyota Sienna Camry Corolla Highlander Mirai IS250 ES350 2011-2018 |
| Quality          | High Level                                                             |
| Warranty         | 6 months                                                               |
| MOQ              | 10 pcs                                                                 |
|                  | xutlin                                                                 |
|                  | By DHL/FEDEX/UPS,By Air,By Sea                                         |
| Payment Way      | T/T, Paypal,Western Union                                              |
|                  | Neutral Packing or As Customers' Request                               |
| I JAIIVARV I IMA | Within 3 days for small quantity,10 days60 days for large<br>quantity  |