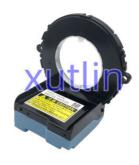

### **Product Specification**

- Car Model:
- Size:
- Warranty:
- Type:
- Description:
- MOQ:
- Packaging:
- Part Type:
- Payment Term:
- Weight:
- Highlight:

- Toyota Sienna Camry Corolla Highlander Mirai IS250 ES350 2011-2018
- Standard/Customized 6 Months
- Steering Angle Sensor

## **Detailed Description:**

Auto Chassis Parts Steering Wheel Angle Sensor Car Sensor For Toyota Sienna Camry Corolla Highlander Mirai IS250 ES350 2011-2018 OEM 89245-0E020 892450E020

| B · N            |                                                                        |
|------------------|------------------------------------------------------------------------|
| Part Name        | Steering Angle Sensor                                                  |
| ОЕМ              | 89245-0E020 892450E020                                                 |
| Car Model        | FOr Toyota Sienna Camry Corolla Highlander Mirai IS250 ES350 2011-2018 |
| Quality          | High Level                                                             |
| Warranty         | 6 months                                                               |
| MOQ              | 10 pcs                                                                 |
|                  | xutlin                                                                 |
|                  | By DHL/FEDEX/UPS,By Air,By Sea                                         |
| Payment Way      | T/T, Paypal,Western Union                                              |
|                  | Neutral Packing or As Customers' Request                               |
| I JAIIVARV I IMA | Within 3 days for small quantity,10 days60 days for large<br>quantity  |

# **Product Pictures:**

Payment & Shipment:

Car Model:

Q1. What is your terms of packing?

A: Generally, we pack our goods in neutral white boxes and brown cartons. If you have legally registered patent, we can pack the goods as your requirement.