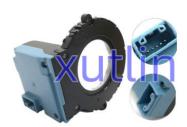

### **Product Specification**

- Car Model:
- Size:
- Warranty:
- Type:
- Description:
- MOQ:
- Packaging:
- Part Type:
- Payment Term:
- Weight:
- Highlight:

- Toyota Sienna Camry Corolla Highlander Mirai IS250 ES350 2011-2018
- Standard/Customized 6 Months
- Steering Angle Sensor

## **Detailed Description:**

Auto Chassis Parts Steering Wheel Angle Sensor Car Sensor For Toyota Sienna Camry Corolla Highlander Mirai IS250 ES350 2011-2018 OEM 89245-0E020 892450E020

| B · N            |                                                                        |
|------------------|------------------------------------------------------------------------|
| Part Name        | Steering Angle Sensor                                                  |
| ОЕМ              | 89245-0E020 892450E020                                                 |
| Car Model        | FOr Toyota Sienna Camry Corolla Highlander Mirai IS250 ES350 2011-2018 |
| Quality          | High Level                                                             |
| Warranty         | 6 months                                                               |
| MOQ              | 10 pcs                                                                 |
|                  | xutlin                                                                 |
|                  | By DHL/FEDEX/UPS,By Air,By Sea                                         |
| Payment Way      | T/T, Paypal,Western Union                                              |
|                  | Neutral Packing or As Customers' Request                               |
| I JAIIVARV I IMA | Within 3 days for small quantity,10 days60 days for large<br>quantity  |

# **Product Pictures:**

Payment & Shipment:

Car Model:

Q1. What is your terms of packing?

A: Generally, we pack our goods in neutral white boxes and brown cartons. If you have legally registered patent, we can pack the goods as your requirement.