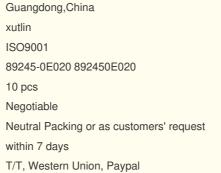

### **Product Specification**

- Car Model:
- Size:
- Warranty:
- Type:
- Description:
- MOQ:
- Packaging:
- Part Type:
- Payment Term:
- Weight:
- Highlight:

- Toyota Sienna Camry Corolla Highlander Mirai IS250 ES350 2011-2018
- Standard/Customized 6 Months
- Steering Angle Sensor

## **Detailed Description:**

Auto Chassis Parts Steering Wheel Angle Sensor Car Sensor For Toyota Sienna Camry Corolla Highlander Mirai IS250 ES350 2011-2018 OEM 89245-0E020 892450E020

| B · N            |                                                                        |
|------------------|------------------------------------------------------------------------|
| Part Name        | Steering Angle Sensor                                                  |
| ОЕМ              | 89245-0E020 892450E020                                                 |
| Car Model        | FOr Toyota Sienna Camry Corolla Highlander Mirai IS250 ES350 2011-2018 |
| Quality          | High Level                                                             |
| Warranty         | 6 months                                                               |
| MOQ              | 10 pcs                                                                 |
|                  | xutlin                                                                 |
|                  | By DHL/FEDEX/UPS,By Air,By Sea                                         |
| Payment Way      | T/T, Paypal,Western Union                                              |
|                  | Neutral Packing or As Customers' Request                               |
| I JAIIVARV I IMA | Within 3 days for small quantity,10 days60 days for large<br>quantity  |

# **Product Pictures:**

Payment & Shipment:

Car Model:

Q1. What is your terms of packing?

A: Generally, we pack our goods in neutral white boxes and brown cartons. If you have legally registered patent, we can pack the goods as your requirement.