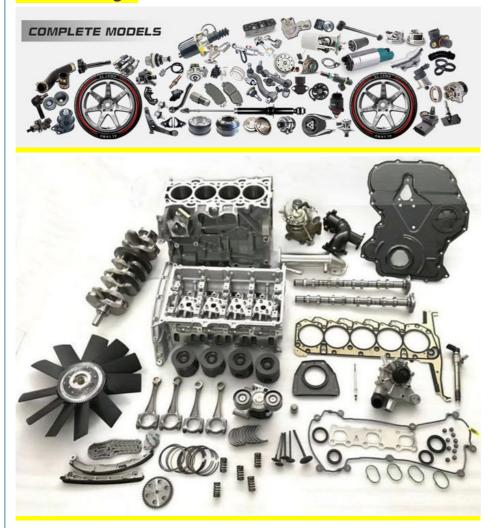

ualit            | High Level                                                         |
| Warranty          | 6 months                                                           |
| MOQ               | 4 pcs                                                              |
|                   | xutlin                                                             |
|                   | By DHL/FEDEX/UPS,By Air,By Sea                                     |
| Payment Way       | T/T, Paypal,Western Union                                          |
| Packing           | Neutral Packing or As Customers' Request                           |
| II JAIIWARW I IMA | Within 3 days for small quantity,10 days60 days for large quantity |

## **Product Pictures:**



# Payment &Shipment:



# **Product Range:**



Car Model:



# xutlin Market:



### FAQ:

Q1. What is your terms of packing?

A: Generally, we pack our goods in neutral white boxes and brown cartons. If you have legally registered patent, we can pack the goods as your requirement.

Q2. What is your terms of payment?

A: T/T 30% as deposit, and 70% before delivery. We'll show you the photos of the products and packages before you pay the balance.

Q3. What is your terms of delivery?

A: EXW, FOB, CFR, CIF, DDU.

Q4. How about your delivery time?

A: Generally, I will send goods within 3 days if I have stocks after receiving your advance payment. The specific delivery time depends

on the items and the quantity of your order.

Q5. Can you produce according to the samples?

A: Yes, we can produce by your samples or technical drawings.