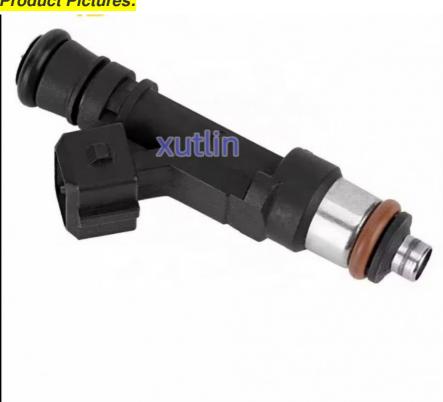

1.7L                                       |
| Qualit            | High Level                                                         |
| Warranty          | 6 months                                                           |
| MOQ               | 4 pcs                                                              |
|                   | xutlin                                                             |
|                   | By DHL/FEDEX/UPS,By Air,By Sea                                     |
| Payment Way       | T/T, Paypal,Western Union                                          |
| Packing           | Neutral Packing or As Customers' Request                           |
| II JAIIWARW I IMA | Within 3 days for small quantity,10 days60 days for large quantity |

## **Product Pictures:**



# Payment &Shipment:



# **Product Range:**



Car Model:



# xutlin Market:



### FAQ:

Q1. What is your terms of packing?

A: Generally, we pack our goods in neutral white boxes and brown cartons. If you have legally registered patent, we can pack the goods as your requirement.

Q2. What is your terms of payment?

A: T/T 30% as deposit, and 70% before delivery. We'll show you the photos of the products and packages before you pay the balance.

Q3. What is your terms of delivery?

A: EXW, FOB, CFR, CIF, DDU.

Q4. How about your delivery time?

A: Generally, I will send goods within 3 days if I have stocks after receiving your advance payment. The specific delivery time depends

on the items and the quantity of your order.

Q5. Can you produce according to the samples?

A: Yes, we can