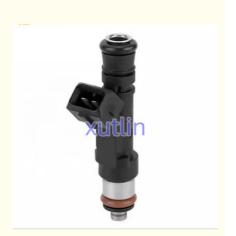

# Diesel Fuel Auto Parts Oem 0280158502 Denso Fuel Injector For Lada Niva 2121 1700 I 1996/06-2006/12 1690

### **Basic Information**

Place of Origin: Guangdong, China

Brand Name: xutlinCertification: ISO9001

Model Number: 0280158502, VAZ-2111

Minimum Order Quantity: 4 pcsPrice: Negotiable

Packaging Details: Neutral Packing or as customers' request

• Delivery Time: within 7 days

Payment Terms: T/T, Western Union, Paypal

• Supply Ability: 1000 sets /month



### **Product Specification**

Car Model: For Lada 110 Sedan 1.5L 1.7L

• Size: Standard/Customized

• Warranty: 6 Months

• Type: Fuel Injectors Nozzle

Description: Brand NewMOQ: 4 Pieces

• Packaging: Carton/Pallet/Customized

• Part Type: Spare Parts

• Payment Term: T/T/L/C/Western Union/Paypal

• Weight: Light

• Highlight: 0280158502 Denso Fuel Injector,

Auto Parts Denso Fuel Injector, Lada Niva 2121 Denso Fuel Injector



## **Detailed Description:**

Diesel Fuel Auto Parts Oem 0280158502 Denso Fuel Injector For Lada Niva 2121 1700 I 1996/06-2006/12 1690

| Part Name         | Fuel Injector w golf passat                                        |
|-------------------|--------------------------------------------------------------------|
| OEM               | 0280158502, VAZ-2111