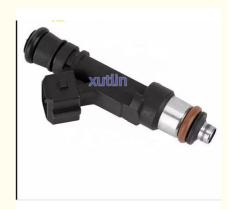

690

### **Basic Information**

Place of Origin: Guangdong, China

Brand Name: xutlinCertification: ISO9001

Model Number: 0280158502, VAZ-2111

Minimum Order Quantity: 4 pcsPrice: Negotiable

Packaging Details: Neutral Packing or as customers' request

• Delivery Time: within 7 days

Payment Terms: T/T, Western Union, Paypal

• Supply Ability: 1000 sets /month



### **Product Specification**

Car Model: For Lada 110 Sedan 1.5L 1.7L

• Size: Standard/Customized

• Warranty: 6 Months

• Type: Fuel Injectors Nozzle

Description: Brand NewMOQ: 4 Pieces

• Packaging: Carton/Pallet/Customized

• Part Type: Spare Parts

• Payment Term: T/T/L/C/Western Union/Paypal

• Weight: Light

• Highlight: 0280158502 Denso Fuel Injector,

Auto Parts Denso Fuel Injector, Lada Niva 2121 Denso Fuel Injector



## **Detailed Description:**

Diesel Fuel Auto Parts Oem 0280158502 Denso Fuel Injector For Lada Niva 2121 1700 I 1996/06-2006/12 1690

| Part Name         | Fuel Injector w golf passat                                        |
|-------------------|--------------------------------------------------------------------|
| OEM               | 0280158502, VAZ-2111                                               |
| Car Mode          | For Lada 110 Sedan 1.5L 1.7L                                       |
| Qualit            | High Level                                                         |
| Warranty          | 6 months                                                           |
| MOQ               | 4 pcs                                                              |
|                   | xut