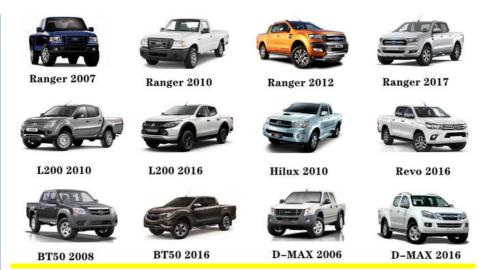

|
| Warranty            | 6 months                                                           |
| MOQ                 | 4 pcs                                                              |
| Brand Name          | xutlin                                                             |
| <b>Shipping Way</b> | By DHL/FEDEX/UPS,By Air,By Sea                                     |
| Payment Way         | T/T, Paypal,Western Union                                          |
| Packing             | Neutral Packing or As Customers' Request                           |
| Delivery Time       | Within 3 days for small quantity,10 days60 days for large quantity |

## **Product Pictures:**



## Payment &Shipment:



# **Product Range:**



Car Model:



## xutlin Market:



#### FAQ:

Q1. What is your terms of packing?

A: Generally, we pack our goods in neutral white boxes and brown cartons. If you have legally registered patent, we can pack the goods as your requirement.

Q2. What is your terms of payment?

A: T/T 30% as deposit, and 70% before delivery. We'll show you the photos of the products and packages before you pay the balance.

Q3. What is your terms of delivery?

A: EXW, FOB, CFR, CIF, DDU.

Q4. How about your delivery time?

A: Generally, I will send goods within 3 days if I have stocks after receiving your advance payment. The specific delivery time depends

on the items and the quantity of your order.

Q5. Can you produce according to the samples?

A: Yes, we can produce by your samples or technical drawings. We can build