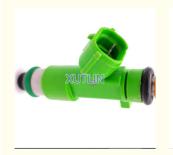

## **Detailed Description:**

Diesel Fuel nozzle 16600-JA00A 16600JA00A For Maxima Altima Murano Pathfinder Quest 350Z 3.5L

| Part Name           | Fuel Injector w golf passat                                        |
|---------------------|--------------------------------------------------------------------|
| OEM                 | 16600-JA00A, 16600JA00A                                            |
| 5WCar Mode          | For Maxima Altima Murano Pathfinder 350Z 3.5L                      |
| Qualit              | High Level                                                         |
| Warranty            | 6 months                                                           |
| MOQ                 | 4 pcs                                                              |
| Brand Name          | xutlin                                                             |
| <b>Shipping Way</b> | By DHL/FEDEX/UPS,By Air,By Sea                                     |
| Payment Way         | T/T, Paypal,Western Union                                          |
| Packing             | Neutral Packing or As Customers' Request                           |
| Delivery Time       | Within 3 days for small quantity,10 days60 days for large quantity |

## **Product Pictures:**