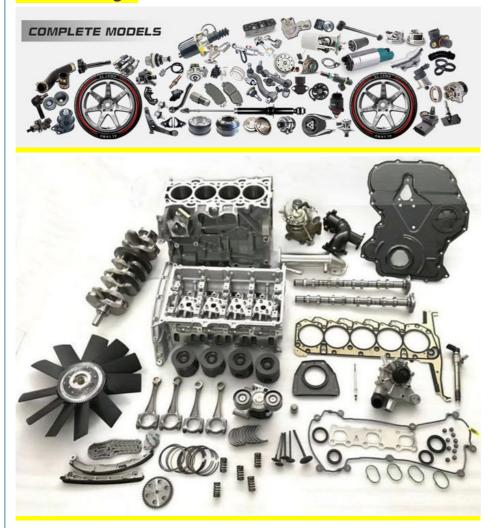

| High Level                                                         |
| Warranty            | 6 months                                                           |
| MOQ                 | 4 pcs                                                              |
| Brand Name          | xutlin                                                             |
| <b>Shipping Way</b> | By DHL/FEDEX/UPS,By Air,By Sea                                     |
| Payment Way         | T/T, Paypal,Western Union                                          |
| Packing             | Neutral Packing or As Customers' Request                           |
| Delivery Time       | Within 3 days for small quantity,10 days60 days for large quantity |

## **Product Pictures:**



## Payment &Shipment:



# **Product Range:**



Car Model:



## xutlin Market:



#### FAQ:

Q1. What is your terms of packing?

A: Generally, we pack our goods in neutral white boxes and brown cartons. If you have legally registered patent, we can pack the goods as your requirement.

Q2. What is your terms of payment?

A: T/T 30% as deposit, and 70% before delivery. We'll show you the photos of the products and packages before you pay the balance.

Q3. What is your terms of delivery?

A: EXW, FOB, CFR, CIF, DDU.

Q4. How about your delivery time?

A: Generally, I will send goods within 3 days if I have stocks after receiving your advance payment. The specific delivery time depends

on the items and the quantity of your order.

Q5. Can you produce according to the samples?

A: Yes, we can produce by your samples or technical drawings