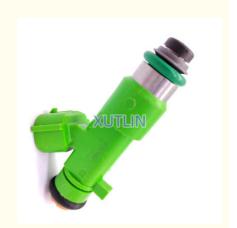

## **Detailed Description:**

Diesel Fuel nozzle 16600-JA00A 16600JA00A For Maxima Altima Murano Pathfinder Quest 350Z 3.5L

| Part Name           | Fuel Injector w golf passat                                        |
|---------------------|--------------------------------------------------------------------|
| OEM                 | 16600-JA00A, 16600JA00A                                            |
| 5WCar Mode          | For Maxima Altima Murano Pathfinder 350Z 3.5L                      |
| Qualit              | High Level                                                         |
| Warranty            | 6 months                                                           |
| MOQ                 | 4 pcs                                                              |
| Brand Name          | xutlin                                                             |
| <b>Shipping Way</b> | By DHL/FEDEX/UPS,By Air,By Sea                                     |
| Payment Way         | T/T, Paypal,Western Union                                          |
| Packing             | Neutral Packing or As Customers' Request                           |
| Delivery Time       | Within 3 days for small quantity,10 days60 days for large quantity |

## **Product Pictures:**