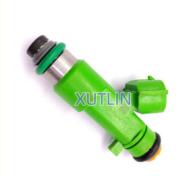

## **Detailed Description:**

Diesel Fuel nozzle 16600-JA00A 16600JA00A For Maxima Altima Murano Pathfinder Quest 350Z 3.5L

| Part Name           | Fuel Injector w golf passat                                        |
|---------------------|--------------------------------------------------------------------|
| OEM                 | 16600-JA00A, 16600JA00A                                            |
| 5WCar Mode          | For Maxima Altima Murano Pathfinder 350Z 3.5L                      |
| Qualit              | High Level                                                         |
| Warranty            | 6 months                                                           |
| MOQ                 | 4 pcs                                                              |
| Brand Name          | xutlin                                                             |
| <b>Shipping Way</b> | By DHL/FEDEX/UPS,By Air,By Sea                                     |
| Payment Way         | T/T, Paypal,Western Union                                          |
| Packing             | Neutral Packing or As Customers' Request                           |
| Delivery Time       | Within 3 days for small quantity,10 days60 days for large quantity |

## **Product Pictures:**