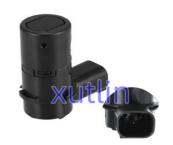

. Place of Origin: Guangdong, China

. Brand Name: xutlin · Certification: ISO9001

Model Number: 25994-7S10A.25994-7S000.259947S000

• Minimum Order Quantity: 10 pcs • Price: Negotiable

 Packaging Details: Neutral Packing or as customers' request

• Delivery Time: within 7 days

Payment Terms: T/T, Western Union, Paypal

. Supply Ability: 1000 sets /month



### **Product Specification**

· Car Model: Nissan Titan Armada 2005-2011

· Size: Standard/Customized

• Warranty: 6 Months

Bumper Reverse Back Parking Sensor • Type:

· Description: **Brand New** 1 Pieces • MOQ:

Carton/Pallet/Customized · Packaging:

• Part Type: Spare Parts

• Payment Term: T/T/L/C/Western Union/Paypal

Weight: Light

• Highlight: **OEM Reverse Back Parking Sensor,** 

25994-7S10A Reverse Back Parking Sensor



### More Images



### **Product Description**

# **Detailed Description:**

Auto Chassis Parts Bumper Reverse Back Parking Sensor For 2005-11 Nissan Titan Armada OEM 25994-7S10A.25994-7S000.259947S000

| B . M             |                                                                    |
|-------------------|--------------------------------------------------------------------|
| Part Name         | Bumper Reverse Back Parking Sensor                                 |
| OEM               | 25994-7S10A.25994-7S000.259947S000                                 |
| Car Model         | For Nissan Titan Armada 2005-2011                                  |
| Quality           | High Level                                                         |
| Warranty          | 6 months