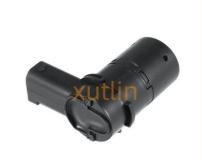

Our Product Introduction





## Auto Chassis Bumper Reverse Back Parking Sensor For 2005-2011 Nissan Titan Armada OEM 25994-7S10A.25994-7S000.259947S000

#### **Basic Information**

. Place of Origin: Guangdong, China

. Brand Name: xutlin · Certification: ISO9001

Model Number: 25994-7S10A.25994-7S000.259947S000

• Minimum Order Quantity: 10 pcs • Price: Negotiable

 Packaging Details: Neutral Packing or as customers' request

• Delivery Time: within 7 days

Payment Terms: T/T, Western Union, Paypal

. Supply Ability: 1000 sets /month



### **Product Specification**

· Car Model: Nissan Titan Armada 2005-2011

· Size: Standard/Customized

• Warranty: 6 Months

Bumper Reverse Back Parking Sensor • Type:

· Description: **Brand New** 1 Pieces • MOQ:

Carton/Pallet/Customized · Packaging:

• Part Type: Spare Parts

• Payment Term: T/T/L/C/Western Union/Paypal

Weight: Light

• Highlight: **OEM Reverse Back Parking Sensor,** 

25994-7S10A Reverse Back Parking Sensor



### More Images



### **Product Description**

# **Detailed Description:**

Auto Chassis Parts Bumper Reverse Back Parking Sensor For 2005-11 Nissan Titan Armada OEM 25994-7S10A.25994-7S000.259947S000

| B . M             |                                                                    |
|-------------------|----------------------------------------------