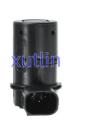

: Guangdong, China

. Brand Name: xutlin · Certification: ISO9001

Model Number: 25994-7S10A.25994-7S000.259947S000

• Minimum Order Quantity: 10 pcs • Price: Negotiable

 Packaging Details: Neutral Packing or as customers' request

• Delivery Time: within 7 days

Payment Terms: T/T, Western Union, Paypal

. Supply Ability: 1000 sets /month



### **Product Specification**

· Car Model: Nissan Titan Armada 2005-2011

· Size: Standard/Customized

• Warranty: 6 Months

Bumper Reverse Back Parking Sensor • Type:

· Description: **Brand New** 1 Pieces • MOQ:

Carton/Pallet/Customized · Packaging:

• Part Type: Spare Parts

• Payment Term: T/T/L/C/Western Union/Paypal

Weight: Light

• Highlight: **OEM Reverse Back Parking Sensor,** 

25994-7S10A Reverse Back Parking Sensor



### More Images



### **Product Description**

# **Detailed Description:**

Auto Chassis Parts Bumper Reverse Back Parking Sensor For 2005-11 Nissan Titan Armada OEM 25994-7S10A.25994-7S000.259947S000

| B . M             |                                                                    |
|-------------------|--------------------------------------------------------------------|
| Part Name         | Bumper Reverse Back Parking Sensor                                 |
| OEM               | 25994-7S10A.25994-7S000.259947S000                                 |
| Car Model         | For Nissan Titan Armada 2005-2011                                  |
| Quality           | High Level                                                         |
| Warranty          | 6 months