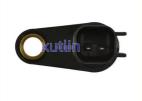

ng, China

Brand Name: xutlinCertification: ISO9001

Model Number: 2500607000 AE8P7H103AA AE8P7M101BA

AE8Z7H103A

Minimum Order Quantity: 10 pcsPrice: Negotiable

Packaging Details: Neutral Packing or as customers' request

Delivery Time: within 7 days

Payment Terms: T/T, Western Union, Paypal

• Supply Ability: 1000 sets /month



# **Product Specification**

Car Model: Ford Fiesta FocusSize: Standard/Customized

• Warranty: 6 Months

• Type: Bumper Reverse Back Parking Sensor

Description: Brand NewMOQ: 1 Pieces

Packaging: Carton/Pallet/Customized

• Part Type: Spare Parts

• Payment Term: T/T/L/C/Western Union/Paypal

• Weight: Light

Highlight: AE8P7H103AA Crankshaft Position Sensor,

Ford Fiesta Crankshaft Position Sensor, 2500607000 Crankshaft Position Sensor



#### More Images



## **Product Description**

# **Detailed Description:**

Auto Chassis Parts Transmission Crankshaft Position Sensor For Ford Fiesta Focus OEM 2500607000 AE8P7H103AA AE8P7M101BA AE8Z7H103A

| Part Name         | Bumper Reverse Back Parking Sensor                                 |
|-------------------|--------------------------------------------------------------------|
| OEM               | 2500607000 AE8P7H103AA AE8P7M101BA AE8Z7H103A                      |
| Car Model         | For Ford Fiesta Focus                                              |
| Quality           | High Level                                                         |
| Warranty          | 6 months                                                           |
| MOQ               | 10 pcs