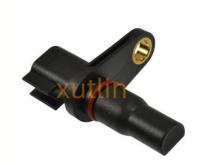

# Transmission Crankshaft Position Sensor 2500607000 AE8P7H103AA AE8P7M101BA AE8Z7H103A For Ford Fiesta Focus

#### **Basic Information**

Place of Origin: Guangdong, China

Brand Name: xutlinCertification: ISO9001

Model Number: 2500607000 AE8P7H103AA AE8P7M101BA

AE8Z7H103A

Minimum Order Quantity: 10 pcsPrice: Negotiable

Packaging Details: Neutral Packing or as customers' request

Delivery Time: within 7 days

Payment Terms: T/T, Western Union, Paypal

• Supply Ability: 1000 sets /month



# **Product Specification**

Car Model: Ford Fiesta FocusSize: Standard/Customized

• Warranty: 6 Months

• Type: Bumper Reverse Back Parking Sensor

Description: Brand NewMOQ: 1 Pieces

Packaging: Carton/Pallet/Customized

• Part Type: Spare Parts

• Payment Term: T/T/L/C/Western Union/Paypal

• Weight: Light

Highlight: AE8P7H103AA Crankshaft Position Sensor,

Ford Fiesta Crankshaft Position Sensor, 2500607000 Crankshaft Position Sensor



#### More Images



## **Product Description**

# **Detailed Description:**

Auto Chassis Parts Transmission Crankshaft Position Sensor For Ford Fiesta Focus OEM 2500607000 AE8P7H103AA AE8P7M101BA AE8Z7H103A

| Part Name         | Bumper Reverse Back Parking Sensor                                 |
|-------------------|-------------------------------