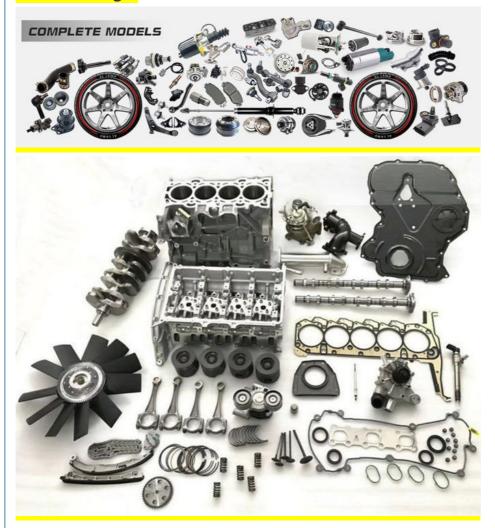

ality           | High Level                                                         |
| Warranty          | 6 months                                                           |
| MOQ               | 10 pcs                                                             |
|                   | xutlin                                                             |
| Shipping Way      | By DHL/FEDEX/UPS,By Air,By Sea                                     |
| Payment Way       | T/T, Paypal,Western Union                                          |
| Packing           | Neutral Packing or As Customers' Request                           |
| II JAIIWARW I IMA | Within 3 days for small quantity,10 days60 days for large quantity |

## **Product Pictures:**



# Payment & Shipment:



# **Product Range:**



Car Model:



# xutlin Market:



#### FAQ:

Q1. What is your terms of packing?

A: Generally, we pack our goods in neutral white boxes and brown cartons. If you have legally registered patent, we can pack the goods as your requirement.

Q2. What is your terms of payment?

A: T/T 30% as deposit, and 70% before delivery. We'll show you the photos of the products and packages before you pay the balance.

Q3. What is your terms of delivery?

A: EXW, FOB, CFR, CIF, DDU.

Q4. How about your delivery time?

A: Generally, I will send goods within 3 days if I have stocks after receiving your advance payment. The specific delivery time depends

on the items and the quantity of your order.

Q5. Can you produce according to the samples?

A: Yes, we can produce by your samples or technical drawings.