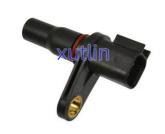

e of Origin: Guangdong, China

Brand Name: xutlinCertification: ISO9001

Model Number: 2500607000 AE8P7H103AA AE8P7M101BA

AE8Z7H103A

Minimum Order Quantity: 10 pcsPrice: Negotiable

Packaging Details: Neutral Packing or as customers' request

Delivery Time: within 7 days

Payment Terms: T/T, Western Union, Paypal

• Supply Ability: 1000 sets /month



# **Product Specification**

Car Model: Ford Fiesta FocusSize: Standard/Customized

• Warranty: 6 Months

• Type: Bumper Reverse Back Parking Sensor

Description: Brand NewMOQ: 1 Pieces

Packaging: Carton/Pallet/Customized

• Part Type: Spare Parts

• Payment Term: T/T/L/C/Western Union/Paypal

• Weight: Light

Highlight: AE8P7H103AA Crankshaft Position Sensor,

Ford Fiesta Crankshaft Position Sensor, 2500607000 Crankshaft Position Sensor



#### More Images



## **Product Description**

# **Detailed Description:**

Auto Chassis Parts Transmission Crankshaft Position Sensor For Ford Fiesta Focus OEM 2500607000 AE8P7H103AA AE8P7M101BA AE8Z7H103A

| Part Name         | Bumper Reverse Back Parking Sensor                                 |
|-------------------|--------------------------------------------------------------------|
| OEM               | 2500607000 AE8P7H103AA AE8P7M101BA AE8Z7H103A                      |
| Car Model         | For Ford Fiesta Focus                                              |
| Quality           | High Level                                                         |
| Warranty          | 6 months                                                           |
| MOQ               | 10 pcs