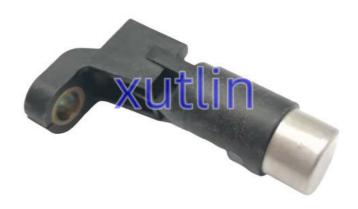

# Transmission Output Vehicle Speed Sensor OEM 93742189 93745940 ZF4HP16 26453AD For Chevrolet Optra For Suzuki Forenza

# **Detailed Description:**

Auto Chassis Parts Transmission Output Vehicle Speed Sensor For Chevrolet Optra For Suzuki Forenza OEM 93742189 93745940 ZF4HP16 26453AD

| Part Name         | Bumper Reverse Back Parking Sensor                                 |
|-------------------|--------------------------------------------------------------------|
| OEM               | 93742189 93745940 ZF4HP16 26453AD                                  |
| Car Model         | For Chevrolet Optra For Suzuki Forenza                             |
| Quality           | High Level                                                         |
| Warranty          | 6 months                                                           |
| MOQ               | 10 pcs                                                             |
| Brand Name        | xutlin                                                             |
| Shipping Way      | By DHL/FEDEX/UPS,By Air,By Sea                                     |
| Payment Way       | T/T, Paypal,Western Union                                          |
| Packing           | Neutral Packing or As Customers' Request                           |
| II JAIIWARW I IMA | Within 3 days for small quantity,10 days60 days for large quantity |