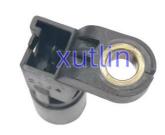

# Transmission Output Vehicle Speed Sensor OEM 93742189 93745940 ZF4HP16 26453AD For Chevrolet Optra For Suzuki Forenza

# **Detailed Description:**

Auto Chassis Parts Transmission Output Vehicle Speed Sensor For Chevrolet Optra For Suzuki Forenza OEM 93742189 93745940 ZF4HP16 26453AD

| Part Name         | Bumper Reverse Back Parking Sensor                                 |
|-------------------|--------------------------------------------------------------------|
| OEM               | 93742189 93745940 ZF4HP16 26453AD                                  |
| Car Model         | For Chevrolet Optra For Suzuki Forenza                             |
| Quality           | High Level                                                         |
| Warranty          | 6 months                                                           |
| MOQ               | 10 pcs                                                             |
| Brand Name        | xutlin                                                             |
| Shipping Way      | By DHL/FEDEX/UPS,By Air,By Sea                                     |
| Payment Way       | T/T, Paypal,Western Union                                          |
| Packing           | Neutral Packing or As Customers' Request                           |
| II JAIIWARW I IMA | Within 3 days for small quantity,10 days60 days for large quantity |