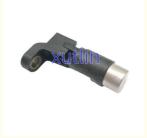

# Transmission Output Vehicle Speed Sensor OEM 93742189 93745940 ZF4HP16 26453AD For Chevrolet Optra For Suzuki Forenza

# **Detailed Description:**

Auto Chassis Parts Transmission Output Vehicle Speed Sensor For Chevrolet Optra For Suzuki Forenza OEM 93742189 93745940 ZF4HP16 26453AD

| Part Name         | Bumper Reverse Back Parking Sensor                                 |
|-------------------|--------------------------------------------------------------------|
| OEM               | 93742189 93745940 ZF4HP16 26453AD                                  |
| Car Model         | For Chevrolet Optra For Suzuki Forenza                             |
| Quality           | High Level                                                         |
| Warranty          | 6 months                                                           |
| MOQ               | 10 pcs                                                             |
| Brand Name        | xutlin                                                             |
| Shipping Way      | By DHL/FEDEX/UPS,By Air,By Sea                                     |
| Payment Way       | T/T, Paypal,Western Union                                          |
| Packing           | Neutral Packing or As Customers' Request                           |
| II JAIIWARW I IMA | Within 3 days for small quantity,10 days60 days for large quantity |