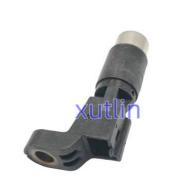

# Transmission Output Vehicle Speed Sensor OEM 93742189 93745940 ZF4HP16 26453AD For Chevrolet Optra For Suzuki Forenza

# **Detailed Description:**

Auto Chassis Parts Transmission Output Vehicle Speed Sensor For Chevrolet Optra For Suzuki Forenza OEM 93742189 93745940 ZF4HP16 26453AD

| Part Name         | Bumper Reverse Back Parking Sensor                                 |
|-------------------|--------------------------------------------------------------------|
| OEM               | 93742189 93745940 ZF4HP16 26453AD                                  |
| Car Model         | For Chevrolet Optra For Suzuki Forenza                             |
| Quality           | High Level                                                         |
| Warranty          | 6 months                                                           |
| MOQ               | 10 pcs                                                             |
| Brand Name        | xutlin                                                             |
| Shipping Way      | By DHL/FEDEX/UPS,By Air,By Sea                                     |
| Payment Way       | T/T, Paypal,Western Union                                          |
| Packing           | Neutral Packing or As Customers' Request                           |
| II JAIIWARW I IMA | Within 3 days for small quantity,10 days60 days for large quantity |