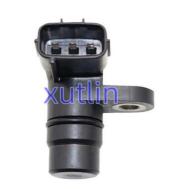

# Transmission Vehicle Speed Sensor 28820PCJ014 28820-PCJ-014 For Honda Civic 2001-2005

## **Detailed Description:**

Auto Chassis Parts Transmission Vehicle Speed Sensor for Honda Civic 2001-2005 OEM 28820PCJ014 28820-PCJ-014

| Part Name     | Bumper Reverse Back Parking Sensor                                 |
|---------------|--------------------------------------------------------------------|
| OEM           | 28820PCJ014 28820-PCJ-014                                          |
| Car Model     | For Honda Civic 2001-2005                                          |
| Quality       | High Level                                                         |
| Warranty      | 6 months                                                           |
| MOQ           | 10 pcs                                                             |
|               | xutlin                                                             |
| Shipping Way  | By DHL/FEDEX/UPS,By Air,By Sea                                     |
| Payment Way   | T/T, Paypal,Western Union                                          |
| Packing       | Neutral Packing or As Customers' Request                           |
| Delivery Time | Within 3 days for small quantity,10 days60 days for large quantity |

## **Product Pictures:**