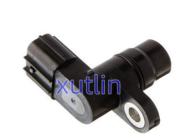

# Transmission Vehicle Speed Sensor 28820PCJ014 28820-PCJ-014 For Honda Civic 2001-2005

## **Detailed Description:**

Auto Chassis Parts Transmission Vehicle Speed Sensor for Honda Civic 2001-2005 OEM 28820PCJ014 28820-PCJ-014

| Part Name     | Bumper Reverse Back Parking Sensor                                 |
|---------------|--------------------------------------------------------------------|
| OEM           | 28820PCJ014 28820-PCJ-014                                          |
| Car Model     | For Honda Civic 2001-2005                                          |
| Quality       | High Level                                                         |
| Warranty      | 6 months                                                           |
| MOQ           | 10 pcs                                                             |
|               | xutlin                                                             |
| Shipping Way  | By DHL/FEDEX/UPS,By Air,By Sea                                     |
| Payment Way   | T/T, Paypal,Western Union                                          |
| Packing       | Neutral Packing or As Customers' Request                           |
| Delivery Time | Within 3 days for small quantity,10 days60 days for large quantity |

## **Product Pictures:**