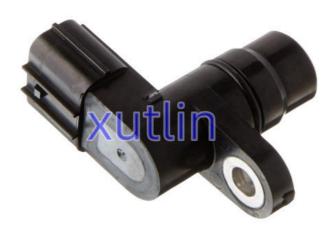

# Transmission Vehicle Speed Sensor 28820PCJ014 28820-PCJ-014 For Honda Civic 2001-2005

## **Detailed Description:**

Auto Chassis Parts Transmission Vehicle Speed Sensor for Honda Civic 2001-2005 OEM 28820PCJ014 28820-PCJ-014

| Part Name     | Bumper Reverse Back Parking Sensor                                 |
|---------------|--------------------------------------------------------------------|
| OEM           | 28820PCJ014 28820-PCJ-014                                          |
| Car Model     | For Honda Civic 2001-2005                                          |
| Quality       | High Level                                                         |
| Warranty      | 6 months                                                           |
| MOQ           | 10 pcs                                                             |
|               | xutlin                                                             |
| Shipping Way  | By DHL/FEDEX/UPS,By Air,By Sea                                     |
| Payment Way   | T/T, Paypal,Western Union                                          |
| Packing       | Neutral Packing or As Customers' Request                           |
| Delivery Time | Within 3 days for small quantity,10 days60 days for large quantity |

## **Product Pictures:**