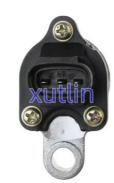

# Transmission Vehicle Speed Sensor 8318112020 83181-12020 For Toyota **Camry Corolla Lexus Geo Chevrolet Pontiac**

### **Detailed Description:**

Auto Chassis Parts Transmission Vehicle Speed Sensor for Toyota Camry Corolla Lexus Geo Chevrolet Pontiac OEM 8318112020 83181-12020

| Part Name           | Bumper Reverse Back Parking Sensor                                 |
|---------------------|--------------------------------------------------------------------|
| OEM                 | 8318112020 83181-12020                                             |
| Car Model           | For Toyota Camry Corolla Lexus Geo Chevrolet Pontiac               |
| Quality             | High Level                                                         |
| Warranty            | 6 months                                                           |
| MOQ                 | 10 pcs                                                             |
| Brand Name          | xutlin                                                             |
| <b>Shipping Way</b> | By DHL/FEDEX/UPS,By Air,By Sea                                     |
| Payment Way         | T/T, Paypal,Western Union                                          |
| Packing             | Neutral Packing or As Customers' Request                           |
| I JAIIVARV I IMA    | Within 3 days for small quantity,10 days60 days for large quantity |