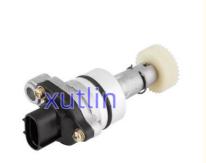

# Transmission Vehicle Speed Sensor 8318112020 83181-12020 For Toyota **Camry Corolla Lexus Geo Chevrolet Pontiac**

### **Detailed Description:**

Auto Chassis Parts Transmission Vehicle Speed Sensor for Toyota Camry Corolla Lexus Geo Chevrolet Pontiac OEM 8318112020 83181-12020

| Part Name           | Bumper Reverse Back Parking Sensor                                 |
|---------------------|--------------------------------------------------------------------|
| OEM                 | 8318112020 83181-12020                                             |
| Car Model           | For Toyota Camry Corolla Lexus Geo Chevrolet Pontiac               |
| Quality             | High Level                                                         |
| Warranty            | 6 months                                                           |
| MOQ                 | 10 pcs                                                             |
| Brand Name          | xutlin                                                             |
| <b>Shipping Way</b> | By DHL/FEDEX/UPS,By Air,By Sea                                     |
| Payment Way         | T/T, Paypal,Western Union                                          |
| Packing             | Neutral Packing or As Customers' Request                           |
| I JAIIVARV I IMA    | Within 3 days for small quantity,10 days60 days for large quantity |