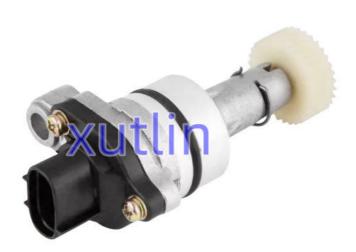

# Transmission Vehicle Speed Sensor 8318112020 83181-12020 For Toyota **Camry Corolla Lexus Geo Chevrolet Pontiac**

### **Detailed Description:**

Auto Chassis Parts Transmission Vehicle Speed Sensor for Toyota Camry Corolla Lexus Geo Chevrolet Pontiac OEM 8318112020 83181-12020

| Part Name           | Bumper Reverse Back Parking Sensor                                 |
|---------------------|--------------------------------------------------------------------|
| OEM                 | 8318112020 83181-12020                                             |
| Car Model           | For Toyota Camry Corolla Lexus Geo Chevrolet Pontiac               |
| Quality             | High Level                                                         |
| Warranty            | 6 months                                                           |
| MOQ                 | 10 pcs                                                             |
| Brand Name          | xutlin                                                             |
| <b>Shipping Way</b> | By DHL/FEDEX/UPS,By Air,By Sea                                     |
| Payment Way         | T/T, Paypal,Western Union                                          |
| Packing             | Neutral Packing or As Customers' Request                           |
| I JAIIVARV I IMA    | Within 3 days for small quantity,10 days60 days for large quantity |