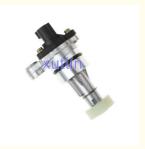

# Transmission Vehicle Speed Sensor 8318112020 83181-12020 For Toyota **Camry Corolla Lexus Geo Chevrolet Pontiac**

### **Detailed Description:**

Auto Chassis Parts Transmission Vehicle Speed Sensor for Toyota Camry Corolla Lexus Geo Chevrolet Pontiac OEM 8318112020 83181-12020

| Part Name           | Bumper Reverse Back Parking Sensor                                 |
|---------------------|--------------------------------------------------------------------|
| OEM                 | 8318112020 83181-12020                                             |
| Car Model           | For Toyota Camry Corolla Lexus Geo Chevrolet Pontiac               |
| Quality             | High Level                                                         |
| Warranty            | 6 months                                                           |
| MOQ                 | 10 pcs                                                             |
| Brand Name          | xutlin                                                             |
| <b>Shipping Way</b> | By DHL/FEDEX/UPS,By Air,By Sea                                     |
| Payment Way         | T/T, Paypal,Western Union                                          |
| Packing             | Neutral Packing or As Customers' Request                           |
| I JAIIVARV I IMA    | Within 3 days for small quantity,10 days60 days for large quantity |