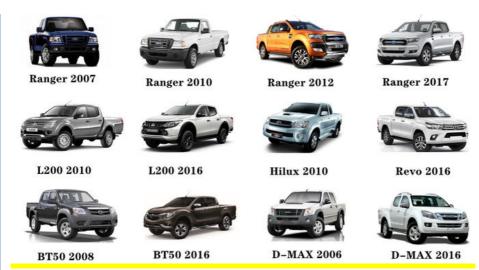

|
| Warranty            | 6 months                                                           |
| MOQ                 | 10 pcs                                                             |
| Brand Name          | xutlin                                                             |
| <b>Shipping Way</b> | By DHL/FEDEX/UPS,By Air,By Sea                                     |
| Payment Way         | T/T, Paypal,Western Union                                          |
| Packing             | Neutral Packing or As Customers' Request                           |
| I JAIIVARV I IMA    | Within 3 days for small quantity,10 days60 days for large quantity |

### **Product Pictures:**



## Payment &Shipment:



# **Product Range:**



Car Model:



## xutlin Market:



### FAQ:

Q1. What is your terms of packing?

A: Generally, we pack our goods in neutral white boxes and brown cartons. If you have legally registered patent, we can pack the goods as your requirement.

Q2. What is your terms of payment?

A: T/T 30% as deposit, and 70% before delivery. We'll show you the photos of the products and packages before you pay the balance.

Q3. What is your terms of delivery?

A: EXW, FOB, CFR, CIF, DDU.

Q4. How about your delivery time?

A: Generally, I will send goods within 3 days if I have stocks after receiving your advance payment. The specific delivery time depends

on the items and the quantity of your order.

Q5. Can you produce according to the samples?

A: Yes, we can produce by your samples or technical drawings. We can build