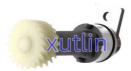

# Transmission Vehicle Speed Sensor Gear KKY01-17400A MB50117400A MB50117400A KKY01-17400 KKY0117400 YT01-1084B for kia pr

### **Detailed Description:**

Auto Chassis Parts Transmission Vehicle Speed Sensor Gear for Hyundai Kia Pride Rio OEM KKY01-17400A MB50117400A MB50117400A KKY01-17400 KKY0117400 YT01-1084B

| Part Name     | Bumper Reverse Back Parking Sensor                                        |
|---------------|---------------------------------------------------------------------------|
| ОЕМ           | KKY01-17400A MB50117400A MB50117400A KKY01-17400 KKY0117400<br>YT01-1084B |
| Car Model     | For Hyundai Kia Pride Rio                                                 |
| Quality       | High Level                                                                |
| Warranty      | 6 months                                                                  |
| MOQ           | 10 pcs                                                                    |
| Brand Name    | xutlin                                                                    |
| Shipping Way  | By DHL/FEDEX/UPS,By Air,By Sea                                            |
| Payment Way   | T/T, Paypal,Western Union                                                 |
| Packing       | Neutral Packing or As Customers' Request                                  |
| Delivery Time | Within 3 days for small quantity,10 days60 days for large<br>quantity     |