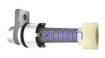

# Transmission Vehicle Speed Sensor Gear KKY01-17400A MB50117400A MB50117400A KKY01-17400 KKY0117400 YT01-1084B for kia pr

### **Detailed Description:**

Auto Chassis Parts Transmission Vehicle Speed Sensor Gear for Hyundai Kia Pride Rio OEM KKY01-17400A MB50117400A MB50117400A KKY01-17400 KKY0117400 YT01-1084B

| Part Name     | Bumper Reverse Back Parking Sensor                                        |
|---------------|---------------------------------------------------------------------------|
| ОЕМ           | KKY01-17400A MB50117400A MB50117400A KKY01-17400 KKY0117400<br>YT01-1084B |
| Car Model     | For Hyundai Kia Pride Rio                                                 |
| Quality       | High Level                                                                |
| Warranty      | 6 months                                                                  |
| MOQ           | 10 pcs                                                                    |
| Brand Name    | xutlin                                                                    |
| Shipping Way  | By DHL/FEDEX/UPS,By Air,By Sea                                            |
| Payment Way   | T/T, Paypal,Western Union                                                 |
| Packing       | Neutral Packing or As Customers' Request                                  |
| Delivery Time | Within 3 days for small quantity,10 days60 days for large<br>quantity     |