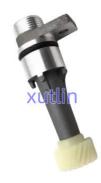

# Transmission Vehicle Speed Sensor Gear KKY01-17400A MB50117400A MB50117400A KKY01-17400 KKY0117400 YT01-1084B for kia pr

### **Detailed Description:**

Auto Chassis Parts Transmission Vehicle Speed Sensor Gear for Hyundai Kia Pride Rio OEM KKY01-17400A MB50117400A MB50117400A KKY01-17400 KKY0117400 YT01-1084B

| Part Name     | Bumper Reverse Back Parking Sensor                                        |
|---------------|---------------------------------------------------------------------------|
| ОЕМ           | KKY01-17400A MB50117400A MB50117400A KKY01-17400 KKY0117400<br>YT01-1084B |
| Car Model     | For Hyundai Kia Pride Rio                                                 |
| Quality       | High Level                                                                |
| Warranty      | 6 months                                                                  |
| MOQ           | 10 pcs                                                                    |
| Brand Name    | xutlin                                                                    |
| Shipping Way  | By DHL/FEDEX/UPS,By Air,By Sea                                            |
| Payment Way   | T/T, Paypal,Western Union                                                 |
| Packing       | Neutral Packing or As Customers' Request                                  |
| Delivery Time | Within 3 days for small quantity,10 days60 days for large<br>quantity     |