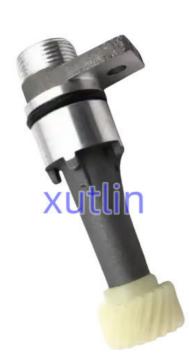

# Transmission Vehicle Speed Sensor Gear KKY01-17400A MB50117400A MB50117400A KKY01-17400 KKY0117400 YT01-1084B for kia pr

#### **Product Specification**

• Car Model: Hyundai Kia Pride Rio Standard/Customized Size: • Warranty: 6 Months • Type: Bumper Reverse Back Parking Sensor • Description: Brand New • MOQ: 1 Pieces Carton/Pallet/Customized · Packaging: • Part Type: Spare Parts Payment Term: T/T/L/C/Western Union/Paypal • Weight: Light • Highlight: MB50117400A Vehicle Speed Sensor, KKY01-17400A Vehicle Speed Sensor,

### **Detailed Description:**

Auto Chassis Parts Transmission Vehicle Speed Sensor Gear for Hyundai Kia Pride Rio OEM KKY01-17400A MB50117400A MB50117400A KKY01-17400 KKY0117400 YT01-1084B

| Part Name     | Bumper Reverse Back Parking Sensor                                        |
|---------------|---------------------------------------------------------------------------|
| ОЕМ           | KKY01-17400A MB50117400A MB50117400A KKY01-17400 KKY0117400<br>YT01-1084B |
| Car Model     | For Hyundai Kia Pride Rio                                                 |
| Quality       | High Level                                                                |
| Warranty      | 6 months                                                                  |
| MOQ           | 10 pcs                                                                    |
| Brand Name    | xutlin                                                                    |
| Shipping Way  | By DHL/FEDEX/UPS,By Air,By Sea                                            |
| Payment Way   | T/T, Paypal,Western Union                                                 |
| Packing       | Neutral Packing or As Customers' Request                                  |
| Delivery Time | Within 3 days for small quantity,10 days60 days for large<br>quantity     |