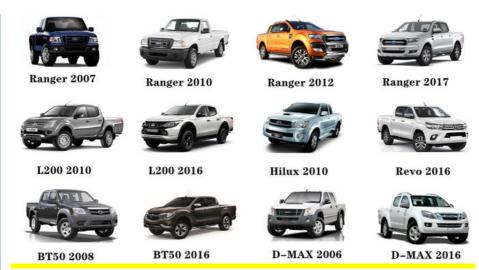

|
| Warranty            | 6 months                                                           |
| MOQ                 | 4 pcs                                                              |
| Brand Name          | xutlin                                                             |
| <b>Shipping Way</b> | By DHL/FEDEX/UPS,By Air,By Sea                                     |
| Payment Way         | T/T, Paypal,Western Union                                          |
| Packing             | Neutral Packing or As Customers' Request                           |
| Delivery Time       | Within 3 days for small quantity,10 days60 days for large quantity |

## **Product Pictures:**



## Payment &Shipment:



## **Product Range:**



Car Model:



## xutlin Market:



### FAQ:

Q1. What is your terms of packing?

A: Generally, we pack our goods in neutral white boxes and brown cartons. If you have legally registered patent, we can pack the goods as your requirement.

Q2. What is your terms of payment?

A: T/T 30% as deposit, and 70% before delivery. We'll show you the photos of the products and packages before you pay the balance.

Q3. What is your terms of delivery?

A: EXW, FOB, CFR, CIF, DDU.

Q4. How about your delivery time?

A: Generally, I will send goods within 3 days if I have stocks after receiving your advance payment. The specific delivery time depends

on the items and the quantity of your order.

Q5. Can you produce according to the samples?

A: Yes, we can produce by your samples or technical drawings. We can build