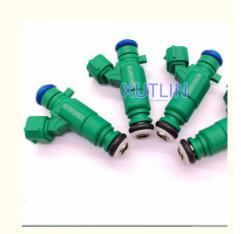

Our Product Introduction



# Diesel Fuel Nozzle 16600-4Z800 0280156159 For 2003-2006 Nissan Sentra 1.8L

#### **Basic Information**

Place of Origin: Guangdong, China

Brand Name: xutlinCertification: ISO9001

• Model Number: 16600-4Z800, 166004Z800, 0280156159

Minimum Order Quantity: 4 pcsPrice: Negotiable

Packaging Details: Neutral Packing or as customers' request

• Delivery Time: within 7 days

• Payment Terms: T/T, Western Union, Paypal

• Supply Ability: 1000 sets /month



### **Product Specification**

• Car Model: For 2003-2006 Nissan Sentra 1.8L I4

• Size: Standard/Customized

• Warranty: 6 Months

• Type: Fuel Injectors Nozzle

Description: Brand NewMOQ: 4 Pieces

Packaging: Carton/Pallet/Customized

• Part Type: Spare Parts

• Payment Term: T/T/L/C/Western Union/Paypal

• Weight: Light

• Highlight: 16600-4Z800 Diesel Fuel nozzle,

0280156159 Diesel Fuel nozzle



### More Images



## Product Description

## Detailed Description:

Diesel Fuel nozzle 16600-4Z800 0280156159 For 2003-2006 Nissan Sentra 1.8L I4

| Part Name           | Fuel Injector w golf passat                                        |
|---------------------|--------------------------------------------------------------------|
| OEM                 | 16600-4Z800, 166004Z800, 0280156159