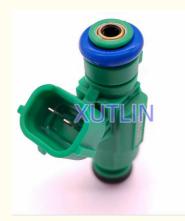

n Sentra 1.8L

#### **Basic Information**

Place of Origin: Guangdong, China

Brand Name: xutlinCertification: ISO9001

• Model Number: 16600-4Z800, 166004Z800, 0280156159

Minimum Order Quantity: 4 pcsPrice: Negotiable

Packaging Details: Neutral Packing or as customers' request

• Delivery Time: within 7 days

• Payment Terms: T/T, Western Union, Paypal

• Supply Ability: 1000 sets /month



### **Product Specification**

• Car Model: For 2003-2006 Nissan Sentra 1.8L I4

• Size: Standard/Customized

• Warranty: 6 Months

• Type: Fuel Injectors Nozzle

Description: Brand NewMOQ: 4 Pieces

Packaging: Carton/Pallet/Customized

• Part Type: Spare Parts

• Payment Term: T/T/L/C/Western Union/Paypal

• Weight: Light

• Highlight: 16600-4Z800 Diesel Fuel nozzle,

0280156159 Diesel Fuel nozzle



### More Images



## Product Description

## Detailed Description:

Diesel Fuel nozzle 16600-4Z800 0280156159 For 2003-2006 Nissan Sentra 1.8L I4

| Part Name           | Fuel Injector w golf passat                                        |
|---------------------|--------------------------------------------------------------------|
| OEM                 | 16600-4Z800, 166004Z800, 0280156159                                |
| 5WCar Mode          | For 2003-2006 Nissan Sentra 1.8L I4                                |
| Qualit              | High Level                                                         |
| Warranty            | 6 months                                                           |
| MOQ                 | 4 pcs                                                              |