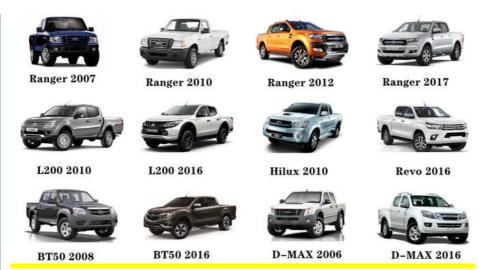

|
| Warranty            | 6 months                                                           |
| MOQ                 | 4 pcs                                                              |
| Brand Name          | xutlin                                                             |
| <b>Shipping Way</b> | By DHL/FEDEX/UPS,By Air,By Sea                                     |
| Payment Way         | T/T, Paypal,Western Union                                          |
| Packing             | Neutral Packing or As Customers' Request                           |
| I JAIIVARV I IMA    | Within 3 days for small quantity,10 days60 days for large quantity |

## **Product Pictures:**



## Payment &Shipment:



# **Product Range:**



Car Model:



## xutlin Market:



#### FAQ:

Q1. What is your terms of packing?

A: Generally, we pack our goods in neutral white boxes and brown cartons. If you have legally registered patent, we can pack the goods as your requirement.

Q2. What is your terms of payment?

A: T/T 30% as deposit, and 70% before delivery. We'll show you the photos of the products and packages before you pay the balance.

Q3. What is your terms of delivery?

A: EXW, FOB, CFR, CIF, DDU.

Q4. How about your delivery time?

A: Generally, I will send goods within 3 days if I have stocks after receiving your advance payment. The specific delivery time depends

on the items and the quantity of your order.

Q5. Can you produce according to the samples?

A: Yes, we can produce by your samples or technical drawings. We can build