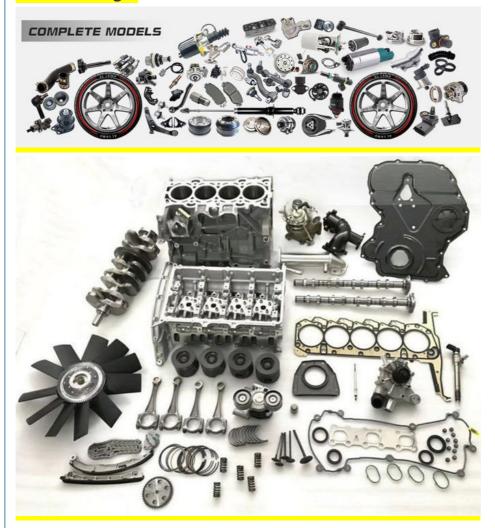

| High Level                                                         |
| Warranty            | 6 months                                                           |
| MOQ                 | 4 pcs                                                              |
| Brand Name          | xutlin                                                             |
| <b>Shipping Way</b> | By DHL/FEDEX/UPS,By Air,By Sea                                     |
| Payment Way         | T/T, Paypal,Western Union                                          |
| Packing             | Neutral Packing or As Customers' Request                           |
| I JAIIVARV I IMA    | Within 3 days for small quantity,10 days60 days for large quantity |

## **Product Pictures:**



## Payment &Shipment:



# **Product Range:**



Car Model:



## xutlin Market:



#### FAQ:

Q1. What is your terms of packing?

A: Generally, we pack our goods in neutral white boxes and brown cartons. If you have legally registered patent, we can pack the goods as your requirement.

Q2. What is your terms of payment?

A: T/T 30% as deposit, and 70% before delivery. We'll show you the photos of the products and packages before you pay the balance.

Q3. What is your terms of delivery?

A: EXW, FOB, CFR, CIF, DDU.

Q4. How about your delivery time?

A: Generally, I will send goods within 3 days if I have stocks after receiving your advance payment. The specific delivery time depends

on the items and the quantity of your order.

Q5. Can you produce according to the samples?

A: Yes, we can produce by your samples or technical drawings