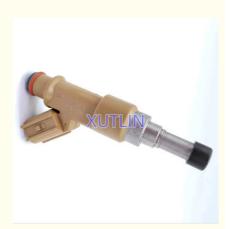

## Diesel Fuel Nozzle 23250-0C090 23209-0C090 For Toyota Tundra 4.6L 5.7L 2002-2014

## **Detailed Description:**

Diesel Fuel nozzle 23250-0C090 23209-0C090 For Toyota Tundra 4.6L 5.7L 2002-2014

| Part Name           | Fuel Injector w golf passat                                        |
|---------------------|--------------------------------------------------------------------|
| OEM                 | 23209-0C090, 23250-0C090                                           |
| 5WCar Mode          | For Toyota Tundra 4.6L 5.7L 2002-2014                              |
| Qualit              | High Level                                                         |
| Warranty            | 6 months                                                           |
| MOQ                 | 4 pcs                                                              |
| Brand Name          | xutlin                                                             |
| <b>Shipping Way</b> | By DHL/FEDEX/UPS,By Air,By Sea                                     |
| Payment Way         | T/T, Paypal,Western Union                                          |
| Packing             | Neutral Packing or As Customers' Request                           |
| I JAIIVARV I IMA    | Within 3 days for small quantity,10 days60 days for large quantity |