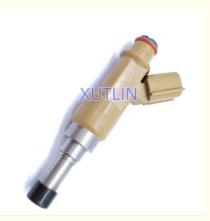

## Diesel Fuel Nozzle 23250-0C090 23209-0C090 For Toyota Tundra 4.6L 5.7L 2002-2014

## **Detailed Description:**

Diesel Fuel nozzle 23250-0C090 23209-0C090 For Toyota Tundra 4.6L 5.7L 2002-2014

| Part Name           | Fuel Injector w golf passat                                        |
|---------------------|--------------------------------------------------------------------|
| OEM                 | 23209-0C090, 23250-0C090                                           |
| 5WCar Mode          | For Toyota Tundra 4.6L 5.7L 2002-2014                              |
| Qualit              | High Level                                                         |
| Warranty            | 6 months                                                           |
| MOQ                 | 4 pcs                                                              |
| Brand Name          | xutlin                                                             |
| <b>Shipping Way</b> | By DHL/FEDEX/UPS,By Air,By Sea                                     |
| Payment Way         | T/T, Paypal,Western Union                                          |
| Packing             | Neutral Packing or As Customers' Request                           |
| I JAIIVARV I IMA    | Within 3 days for small quantity,10 days60 days for large quantity |