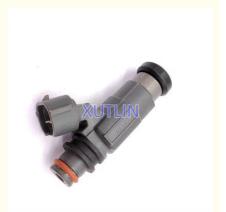

# Diesel Fuel Nozzle 15710-66D00 MD319790 CDH166 For Mitsubishi Mirage 1.5L-L4 1997-2002

## **Detailed Description:**

Diesel Fuel nozzle 15710-66D00 MD319790 CDH166 for Mitsubishi Mirage 1.5L-L4 1997-2002

| Part Name           | Fuel Injector w golf passat                                        |
|---------------------|--------------------------------------------------------------------|
| OEM                 | 60E-13761-00-00, CDH166, 15710-66D00, MD319790                     |
| 5WCar Mode          | For Mitsubishi Mirage 1.5L-L4                                      |
| Qualit              | High Level                                                         |
| Warranty            | 6 months                                                           |
| MOQ                 | 4 pcs                                                              |
| Brand Name          | xutlin                                                             |
| <b>Shipping Way</b> | By DHL/FEDEX/UPS,By Air,By Sea                                     |
| Payment Way         | T/T, Paypal,Western Union                                          |
| Packing             | Neutral Packing or As Customers' Request                           |
| Delivery Time       | Within 3 days for small quantity,10 days60 days for large quantity |

## **Product Pictures:**