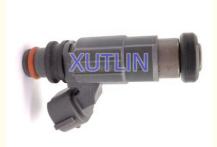

# Diesel Fuel Nozzle 15710-66D00 MD319790 CDH166 For Mitsubishi Mirage 1.5L-L4 1997-2002

## **Detailed Description:**

Diesel Fuel nozzle 15710-66D00 MD319790 CDH166 for Mitsubishi Mirage 1.5L-L4 1997-2002

| Part Name           | Fuel Injector w golf passat                                        |
|---------------------|--------------------------------------------------------------------|
| OEM                 | 60E-13761-00-00, CDH166, 15710-66D00, MD319790                     |
| 5WCar Mode          | For Mitsubishi Mirage 1.5L-L4                                      |
| Qualit              | High Level                                                         |
| Warranty            | 6 months                                                           |
| MOQ                 | 4 pcs                                                              |
| Brand Name          | xutlin                                                             |
| <b>Shipping Way</b> | By DHL/FEDEX/UPS,By Air,By Sea                                     |
| Payment Way         | T/T, Paypal,Western Union                                          |
| Packing             | Neutral Packing or As Customers' Request                           |
| Delivery Time       | Within 3 days for small quantity,10 days60 days for large quantity |

## **Product Pictures:**