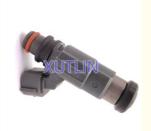

# Diesel Fuel Nozzle 15710-66D00 MD319790 CDH166 For Mitsubishi Mirage 1.5L-L4 1997-2002

## **Detailed Description:**

Diesel Fuel nozzle 15710-66D00 MD319790 CDH166 for Mitsubishi Mirage 1.5L-L4 1997-2002

| Part Name           | Fuel Injector w golf passat                                        |
|---------------------|--------------------------------------------------------------------|
| OEM                 | 60E-13761-00-00, CDH166, 15710-66D00, MD319790                     |
| 5WCar Mode          | For Mitsubishi Mirage 1.5L-L4                                      |
| Qualit              | High Level                                                         |
| Warranty            | 6 months                                                           |
| MOQ                 | 4 pcs                                                              |
| Brand Name          | xutlin                                                             |
| <b>Shipping Way</b> | By DHL/FEDEX/UPS,By Air,By Sea                                     |
| Payment Way         | T/T, Paypal,Western Union                                          |
| Packing             | Neutral Packing or As Customers' Request                           |
| Delivery Time       | Within 3 days for small quantity,10 days60 days for large quantity |

## **Product Pictures:**