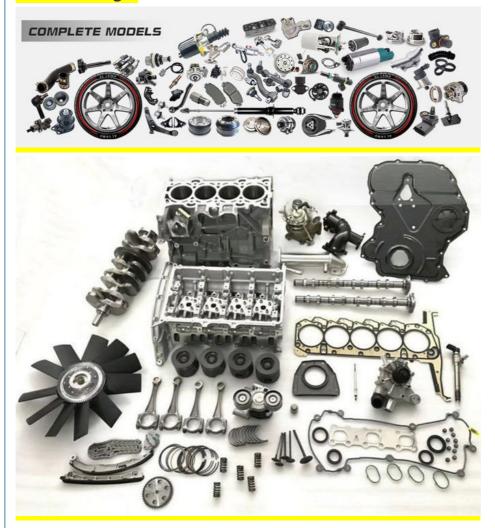

| High Level                                                         |
| Warranty          | 6 months                                                           |
| MOQ               | 10 pcs                                                             |
| Brand Name        | xutlin                                                             |
| Shipping Way      | By DHL/FEDEX/UPS,By Air,By Sea                                     |
| Payment Way       | T/T, Paypal,Western Union                                          |
| Packing           | Neutral Packing or As Customers' Request                           |
| II JAIIVARV I IMA | Within 3 days for small quantity,10 days60 days for large quantity |

### **Product Pictures:**



## Payment &Shipment:



# **Product Range:**



Car Model:



## xutlin Market:



### FAQ:

Q1. What is your terms of packing?

A: Generally, we pack our goods in neutral white boxes and brown cartons. If you have legally registered patent, we can pack the goods as your requirement.

Q2. What is your terms of payment?

A: T/T 30% as deposit, and 70% before delivery. We'll show you the photos of the products and packages before you pay the balance.

Q3. What is your terms of delivery?

A: EXW, FOB, CFR, CIF, DDU.

Q4. How about your delivery time?

A: Generally, I will send goods within 3 days if I have stocks after receiving your advance payment. The specific delivery time depends

on the items and the quantity of your order.

Q5. Can you produce according to the samples?

A: Yes, we can produce by your samples or technical drawings.