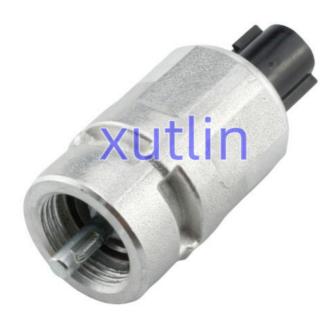

# Odometer Speed Sensor 897328058DK 8973280581 97256525 8-97328058-1 8973280580 FOR Holden Isuzu Opel Vauxhall GMC Chevrol

### **Detailed Description:**

Auto Chassis Parts Odometer Speed Sensor FOR Holden Isuzu Opel Vauxhall GMC Chevrolet OEM 897328058DK 8973280581 97256525 8-97328058-1 8973280580

| D . M             |                                                                    |
|-------------------|--------------------------------------------------------------------|
| Part Name         | Bumper Reverse Back Parking Sensor                                 |
| OEM               | 897328058DK 8973280581 97256525 8-97328058-1 8973280580            |
| Car Model         | FOI Holden Isuzu Opel Vauxhall GMC Chevrolet                       |
|                   | High Level                                                         |
| Warranty          | 6 months                                                           |
| MOQ               | 10 pcs                                                             |
| Brand Name        | xutlin                                                             |
| Shipping Way      | By DHL/FEDEX/UPS,By Air,By Sea                                     |
| Payment Way       | T/T, Paypal,Western Union                                          |
| Packing           | Neutral Packing or As Customers' Request                           |
| II JAIIVARV I IMA | Within 3 days for small quantity,10 days60 days for large quantity |