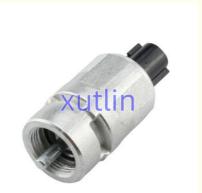

# Odometer Speed Sensor 897328058DK 8973280581 97256525 8-97328058-1 8973280580 FOR Holden Isuzu Opel Vauxhall GMC Chevrol

### **Detailed Description:**

Auto Chassis Parts Odometer Speed Sensor FOR Holden Isuzu Opel Vauxhall GMC Chevrolet OEM 897328058DK 8973280581 97256525 8-97328058-1 8973280580

| D . M             |                                                                    |
|-------------------|--------------------------------------------------------------------|
| Part Name         | Bumper Reverse Back Parking Sensor                                 |
| OEM               | 897328058DK 8973280581 97256525 8-97328058-1 8973280580            |
| Car Model         | FOI Holden Isuzu Opel Vauxhall GMC Chevrolet                       |
|                   | High Level                                                         |
| Warranty          | 6 months                                                           |
| MOQ               | 10 pcs                                                             |
| Brand Name        | xutlin                                                             |
| Shipping Way      | By DHL/FEDEX/UPS,By Air,By Sea                                     |
| Payment Way       | T/T, Paypal,Western Union                                          |
| Packing           | Neutral Packing or As Customers' Request                           |
| II JAIIVARV I IMA | Within 3 days for small quantity,10 days60 days for large quantity |