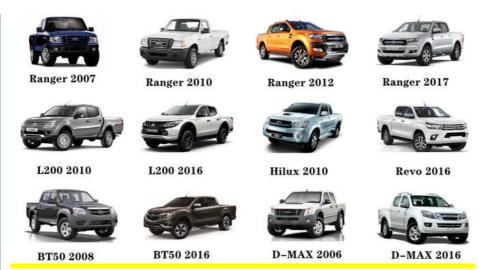

| High Level                                                         |
| Warranty          | 6 months                                                           |
| MOQ               | 10 pcs                                                             |
| Brand Name        | xutlin                                                             |
| Shipping Way      | By DHL/FEDEX/UPS,By Air,By Sea                                     |
| Payment Way       | T/T, Paypal,Western Union                                          |
| Packing           | Neutral Packing or As Customers' Request                           |
| II JAIIVARV I IMA | Within 3 days for small quantity,10 days60 days for large quantity |

### **Product Pictures:**



## Payment &Shipment:



# **Product Range:**



Car Model:



## xutlin Market:



### FAQ:

Q1. What is your terms of packing?

A: Generally, we pack our goods in neutral white boxes and brown cartons. If you have legally registered patent, we can pack the goods as your requirement.

Q2. What is your terms of payment?

A: T/T 30% as deposit, and 70% before delivery. We'll show you the photos of the products and packages before you pay the balance.

Q3. What is your terms of delivery?

A: EXW, FOB, CFR, CIF, DDU.

Q4. How about your delivery time?

A: Generally, I will send goods within 3 days if I have stocks after receiving your advance payment. The specific delivery time depends

on the items and the quantity of your order.

Q5. Can you produce according to the samples?

A: Yes, we can produce by your samples or technical drawings. We can build