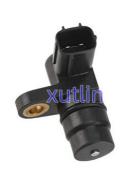

# Transmission Speed Sensor OEM 28810-P4V-003 28810P4V003 For Acura EL Honda Civic CRV Odyssey Fit

### **Product Specification**

• Car Model: Acura EL Honda Civic CRV Odyssey Fit • Size: Standard/Customized • Warranty: 6 Months Bumper Reverse Back Parking Sensor • Type: • Description: Brand New 1 Pieces • MOQ: Carton/Pallet/Customized • Packaging: • Part Type: Spare Parts • Payment Term: T/T/L/C/Western Union/Paypal • Weight: Light Honda Civic Transmission speed sensor, • Highlight: Acura EL Transmission speed sensor, 28810-P4V-003 Transmission speed sensor

## **Detailed Description:**

Auto Chassis Parts Transmission speed sensor For Acura EL Honda Civic CRV Odyssey Fit OEM 28810-P4V-003 28810P4V003

| OEM28810-P4V-003 28810P4V003Car ModelFor Acura EL Honda Civic CRV Odyssey FitQualityHigh LevelWarranty6 monthsMOQ10 pcsBrand NamexutlinShipping WayBy DHL/FEDEX/UPS, By Air, By SeaPayment WayT/T, Paypal, Western UnionPackingNeutral Packing or As Customers' RequestDelivery TimeWithin 3 days for small quantity, 10 days60 days for large |              |                                                           |
|------------------------------------------------------------------------------------------------------------------------------------------------------------------------------------------------------------------------------------------------------------------------------------------------------------------------------------------------|--------------|-----------------------------------------------------------|
| Car Model For Acura EL Honda Civic CRV Odyssey Fit   Quality High Level   Warranty 6 months   MOQ 10 pcs   Brand Name xutlin   Shipping Way By DHL/FEDEX/UPS,By Air,By Sea   Payment Way T/T, Paypal,Western Union   Packing Neutral Packing or As Customers' Request   Weithin 3 days for small quantity,10 days60 days for large             | Part Name    | Bumper Reverse Back Parking Sensor                        |
| Quality High Level   Warranty 6 months   MOQ 10 pcs   Brand Name xutlin   Shipping Way By DHL/FEDEX/UPS, By Air, By Sea   Payment Way T/T, Paypal, Western Union   Packing Neutral Packing or As Customers' Request   Delivery Time Within 3 days for small quantity, 10 days60 days for large                                                 | OEM          | 28810-P4V-003 28810P4V003                                 |
| Warranty 6 months   MOQ 10 pcs   Brand Name xutlin   Shipping Way By DHL/FEDEX/UPS,By Air,By Sea   Payment Way T/T, Paypal,Western Union   Packing Neutral Packing or As Customers' Request   Delivery Time Within 3 days for small quantity,10 days60 days for large                                                                          | Car Model    | For Acura EL Honda Civic CRV Odyssey Fit                  |
| MOQ 10 pcs   Brand Name xutlin   Shipping Way By DHL/FEDEX/UPS,By Air,By Sea   Payment Way T/T, Paypal,Western Union   Packing Neutral Packing or As Customers' Request   Delivery Time Within 3 days for small quantity,10 days60 days for large                                                                                              | Quality      | High Level                                                |
| Brand Name xutlin   Shipping Way By DHL/FEDEX/UPS,By Air,By Sea   Payment Way T/T, Paypal,Western Union   Packing Neutral Packing or As Customers' Request   Delivery Time Within 3 days for small quantity,10 days60 days for large                                                                                                           | Warranty     | 6 months                                                  |
| Shipping WayBy DHL/FEDEX/UPS,By Air,By SeaPayment WayT/T, Paypal,Western UnionPackingNeutral Packing or As Customers' RequestDelivery TimeWithin 3 days for small quantity,10 days60 days for large                                                                                                                                            | MOQ          | 10 pcs                                                    |
| Payment WayT/T, Paypal,Western UnionPackingNeutral Packing or As Customers' RequestDelivery TimeWithin 3 days for small quantity,10 days60 days for large                                                                                                                                                                                      |              |                                                           |
| PackingNeutral Packing or As Customers' RequestDelivery TimeWithin 3 days for small quantity,10 days60 days for large                                                                                                                                                                                                                          | Shipping Way | By DHL/FEDEX/UPS,By Air,By Sea                            |
| Within 3 days for small quantity,10 days60 days for large                                                                                                                                                                                                                                                                                      | Payment Way  | T/T, Paypal,Western Union                                 |
|                                                                                                                                                                                                                                                                                                                                                | Packing      | Neutral Packing or As Customers' Request                  |
| quantity                                                                                                                                                                                                                                                                                                                                       |              | Within 3 days for small quantity,10 days60 days for large |
|                                                                                                                                                                                                                                                                                                                                                |              | quantity                                                  |