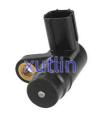

# Transmission Speed Sensor OEM 28810-P4V-003 28810P4V003 For Acura EL Honda Civic CRV Odyssey Fit

### **Product Specification**

• Car Model: Acura EL Honda Civic CRV Odyssey Fit • Size: Standard/Customized • Warranty: 6 Months Bumper Reverse Back Parking Sensor • Type: • Description: Brand New 1 Pieces • MOQ: Carton/Pallet/Customized • Packaging: • Part Type: Spare Parts • Payment Term: T/T/L/C/Western Union/Paypal • Weight: Light Honda Civic Transmission speed sensor, • Highlight: Acura EL Transmission speed sensor, 28810-P4V-003 Transmission speed sensor

## **Detailed Description:**

Auto Chassis Parts Transmission speed sensor For Acura EL Honda Civic CRV Odyssey Fit OEM 28810-P4V-003 28810P4V003

| OEM28810-P4V-003 28810P4V003Car ModelFor Acura EL Honda Civic CRV Odyssey FitQualityHigh LevelWarranty6 monthsMOQ10 pcsBrand NamexutlinShipping WayBy DHL/FEDEX/UPS, By Air, By SeaPayment WayT/T, Paypal, Western UnionPackingNeutral Packing or As Customers' RequestDelivery TimeWithin 3 days for small quantity, 10 days60 days for large |              |                                                           |
|------------------------------------------------------------------------------------------------------------------------------------------------------------------------------------------------------------------------------------------------------------------------------------------------------------------------------------------------|--------------|-----------------------------------------------------------|
| Car Model For Acura EL Honda Civic CRV Odyssey Fit   Quality High Level   Warranty 6 months   MOQ 10 pcs   Brand Name xutlin   Shipping Way By DHL/FEDEX/UPS,By Air,By Sea   Payment Way T/T, Paypal,Western Union   Packing Neutral Packing or As Customers' Request   Weithin 3 days for small quantity,10 days60 days for large             | Part Name    | Bumper Reverse Back Parking Sensor                        |
| Quality High Level   Warranty 6 months   MOQ 10 pcs   Brand Name xutlin   Shipping Way By DHL/FEDEX/UPS, By Air, By Sea   Payment Way T/T, Paypal, Western Union   Packing Neutral Packing or As Customers' Request   Delivery Time Within 3 days for small quantity, 10 days60 days for large                                                 | OEM          | 28810-P4V-003 28810P4V003                                 |
| Warranty 6 months   MOQ 10 pcs   Brand Name xutlin   Shipping Way By DHL/FEDEX/UPS,By Air,By Sea   Payment Way T/T, Paypal,Western Union   Packing Neutral Packing or As Customers' Request   Delivery Time Within 3 days for small quantity,10 days60 days for large                                                                          | Car Model    | For Acura EL Honda Civic CRV Odyssey Fit                  |
| MOQ 10 pcs   Brand Name xutlin   Shipping Way By DHL/FEDEX/UPS,By Air,By Sea   Payment Way T/T, Paypal,Western Union   Packing Neutral Packing or As Customers' Request   Delivery Time Within 3 days for small quantity,10 days60 days for large                                                                                              | Quality      | High Level                                                |
| Brand Name xutlin   Shipping Way By DHL/FEDEX/UPS,By Air,By Sea   Payment Way T/T, Paypal,Western Union   Packing Neutral Packing or As Customers' Request   Delivery Time Within 3 days for small quantity,10 days60 days for large                                                                                                           | Warranty     | 6 months                                                  |
| Shipping WayBy DHL/FEDEX/UPS,By Air,By SeaPayment WayT/T, Paypal,Western UnionPackingNeutral Packing or As Customers' RequestDelivery TimeWithin 3 days for small quantity,10 days60 days for large                                                                                                                                            | MOQ          | 10 pcs                                                    |
| Payment WayT/T, Paypal,Western UnionPackingNeutral Packing or As Customers' RequestDelivery TimeWithin 3 days for small quantity,10 days60 days for large                                                                                                                                                                                      |              |                                                           |
| PackingNeutral Packing or As Customers' RequestDelivery TimeWithin 3 days for small quantity,10 days60 days for large                                                                                                                                                                                                                          | Shipping Way | By DHL/FEDEX/UPS,By Air,By Sea                            |
| Within 3 days for small quantity,10 days60 days for large                                                                                                                                                                                                                                                                                      | Payment Way  | T/T, Paypal,Western Union                                 |
|                                                                                                                                                                                                                                                                                                                                                | Packing      | Neutral Packing or As Customers' Request                  |
| quantity                                                                                                                                                                                                                                                                                                                                       |              | Within 3 days for small quantity,10 days60 days for large |
|                                                                                                                                                                                                                                                                                                                                                |              | quantity                                                  |