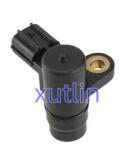

# Transmission Speed Sensor OEM 28810-P4V-003 28810P4V003 For Acura EL Honda Civic CRV Odyssey Fit

### **Product Specification**

• Car Model: Acura EL Honda Civic CRV Odyssey Fit • Size: Standard/Customized • Warranty: 6 Months Bumper Reverse Back Parking Sensor • Type: • Description: Brand New 1 Pieces • MOQ: Carton/Pallet/Customized • Packaging: • Part Type: Spare Parts • Payment Term: T/T/L/C/Western Union/Paypal • Weight: Light Honda Civic Transmission speed sensor, • Highlight: Acura EL Transmission speed sensor, 28810-P4V-003 Transmission speed sensor

## **Detailed Description:**

Auto Chassis Parts Transmission speed sensor For Acura EL Honda Civic CRV Odyssey Fit OEM 28810-P4V-003 28810P4V003

| OEM28810-P4V-003 28810P4V003Car ModelFor Acura EL Honda Civic CRV Odyssey FitQualityHigh LevelWarranty6 monthsMOQ10 pcsBrand NamexutlinShipping WayBy DHL/FEDEX/UPS, By Air, By SeaPayment WayT/T, Paypal, Western UnionPackingNeutral Packing or As Customers' RequestDelivery TimeWithin 3 days for small quantity, 10 days60 days for large |              |                                                           |
|------------------------------------------------------------------------------------------------------------------------------------------------------------------------------------------------------------------------------------------------------------------------------------------------------------------------------------------------|--------------|-----------------------------------------------------------|
| Car Model For Acura EL Honda Civic CRV Odyssey Fit   Quality High Level   Warranty 6 months   MOQ 10 pcs   Brand Name xutlin   Shipping Way By DHL/FEDEX/UPS,By Air,By Sea   Payment Way T/T, Paypal,Western Union   Packing Neutral Packing or As Customers' Request   Weithin 3 days for small quantity,10 days60 days for large             | Part Name    | Bumper Reverse Back Parking Sensor                        |
| Quality High Level   Warranty 6 months   MOQ 10 pcs   Brand Name xutlin   Shipping Way By DHL/FEDEX/UPS, By Air, By Sea   Payment Way T/T, Paypal, Western Union   Packing Neutral Packing or As Customers' Request   Delivery Time Within 3 days for small quantity, 10 days60 days for large                                                 | OEM          | 28810-P4V-003 28810P4V003                                 |
| Warranty 6 months   MOQ 10 pcs   Brand Name xutlin   Shipping Way By DHL/FEDEX/UPS,By Air,By Sea   Payment Way T/T, Paypal,Western Union   Packing Neutral Packing or As Customers' Request   Delivery Time Within 3 days for small quantity,10 days60 days for large                                                                          | Car Model    | For Acura EL Honda Civic CRV Odyssey Fit                  |
| MOQ 10 pcs   Brand Name xutlin   Shipping Way By DHL/FEDEX/UPS,By Air,By Sea   Payment Way T/T, Paypal,Western Union   Packing Neutral Packing or As Customers' Request   Delivery Time Within 3 days for small quantity,10 days60 days for large                                                                                              | Quality      | High Level                                                |
| Brand Name xutlin   Shipping Way By DHL/FEDEX/UPS,By Air,By Sea   Payment Way T/T, Paypal,Western Union   Packing Neutral Packing or As Customers' Request   Delivery Time Within 3 days for small quantity,10 days60 days for large                                                                                                           | Warranty     | 6 months                                                  |
| Shipping WayBy DHL/FEDEX/UPS,By Air,By SeaPayment WayT/T, Paypal,Western UnionPackingNeutral Packing or As Customers' RequestDelivery TimeWithin 3 days for small quantity,10 days60 days for large                                                                                                                                            | MOQ          | 10 pcs                                                    |
| Payment WayT/T, Paypal,Western UnionPackingNeutral Packing or As Customers' RequestDelivery TimeWithin 3 days for small quantity,10 days60 days for large                                                                                                                                                                                      |              |                                                           |
| PackingNeutral Packing or As Customers' RequestDelivery TimeWithin 3 days for small quantity,10 days60 days for large                                                                                                                                                                                                                          | Shipping Way | By DHL/FEDEX/UPS,By Air,By Sea                            |
| Within 3 days for small quantity,10 days60 days for large                                                                                                                                                                                                                                                                                      | Payment Way  | T/T, Paypal,Western Union                                 |
|                                                                                                                                                                                                                                                                                                                                                | Packing      | Neutral Packing or As Customers' Request                  |
| quantity                                                                                                                                                                                                                                                                                                                                       |              | Within 3 days for small quantity,10 days60 days for large |
|                                                                                                                                                                                                                                                                                                                                                |              | quantity                                                  |