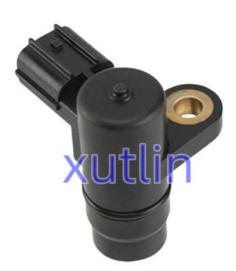

# Transmission Speed Sensor OEM 28810-P4V-003 28810P4V003 For Acura EL Honda Civic CRV Odyssey Fit

### **Product Specification**

• Car Model: Acura EL Honda Civic CRV Odyssey Fit • Size: Standard/Customized • Warranty: 6 Months Bumper Reverse Back Parking Sensor • Type: • Description: Brand New 1 Pieces • MOQ: Carton/Pallet/Customized • Packaging: • Part Type: Spare Parts • Payment Term: T/T/L/C/Western Union/Paypal • Weight: Light Honda Civic Transmission speed sensor, • Highlight: Acura EL Transmission speed sensor, 28810-P4V-003 Transmission speed sensor

## **Detailed Description:**

Auto Chassis Parts Transmission speed sensor For Acura EL Honda Civic CRV Odyssey Fit OEM 28810-P4V-003 28810P4V003

| OEM28810-P4V-003 28810P4V003Car ModelFor Acura EL Honda Civic CRV Odyssey FitQualityHigh LevelWarranty6 monthsMOQ10 pcsBrand NamexutlinShipping WayBy DHL/FEDEX/UPS, By Air, By SeaPayment WayT/T, Paypal, Western UnionPackingNeutral Packing or As Customers' RequestDelivery TimeWithin 3 days for small quantity, 10 days60 days for large |              |                                                           |
|------------------------------------------------------------------------------------------------------------------------------------------------------------------------------------------------------------------------------------------------------------------------------------------------------------------------------------------------|--------------|-----------------------------------------------------------|
| Car Model For Acura EL Honda Civic CRV Odyssey Fit   Quality High Level   Warranty 6 months   MOQ 10 pcs   Brand Name xutlin   Shipping Way By DHL/FEDEX/UPS,By Air,By Sea   Payment Way T/T, Paypal,Western Union   Packing Neutral Packing or As Customers' Request   Weithin 3 days for small quantity,10 days60 days for large             | Part Name    | Bumper Reverse Back Parking Sensor                        |
| Quality High Level   Warranty 6 months   MOQ 10 pcs   Brand Name xutlin   Shipping Way By DHL/FEDEX/UPS, By Air, By Sea   Payment Way T/T, Paypal, Western Union   Packing Neutral Packing or As Customers' Request   Delivery Time Within 3 days for small quantity, 10 days60 days for large                                                 | OEM          | 28810-P4V-003 28810P4V003                                 |
| Warranty 6 months   MOQ 10 pcs   Brand Name xutlin   Shipping Way By DHL/FEDEX/UPS,By Air,By Sea   Payment Way T/T, Paypal,Western Union   Packing Neutral Packing or As Customers' Request   Delivery Time Within 3 days for small quantity,10 days60 days for large                                                                          | Car Model    | For Acura EL Honda Civic CRV Odyssey Fit                  |
| MOQ 10 pcs   Brand Name xutlin   Shipping Way By DHL/FEDEX/UPS,By Air,By Sea   Payment Way T/T, Paypal,Western Union   Packing Neutral Packing or As Customers' Request   Delivery Time Within 3 days for small quantity,10 days60 days for large                                                                                              | Quality      | High Level                                                |
| Brand Name xutlin   Shipping Way By DHL/FEDEX/UPS,By Air,By Sea   Payment Way T/T, Paypal,Western Union   Packing Neutral Packing or As Customers' Request   Delivery Time Within 3 days for small quantity,10 days60 days for large                                                                                                           | Warranty     | 6 months                                                  |
| Shipping WayBy DHL/FEDEX/UPS,By Air,By SeaPayment WayT/T, Paypal,Western UnionPackingNeutral Packing or As Customers' RequestDelivery TimeWithin 3 days for small quantity,10 days60 days for large                                                                                                                                            | MOQ          | 10 pcs                                                    |
| Payment WayT/T, Paypal,Western UnionPackingNeutral Packing or As Customers' RequestDelivery TimeWithin 3 days for small quantity,10 days60 days for large                                                                                                                                                                                      |              |                                                           |
| PackingNeutral Packing or As Customers' RequestDelivery TimeWithin 3 days for small quantity,10 days60 days for large                                                                                                                                                                                                                          | Shipping Way | By DHL/FEDEX/UPS,By Air,By Sea                            |
| Within 3 days for small quantity,10 days60 days for large                                                                                                                                                                                                                                                                                      | Payment Way  | T/T, Paypal,Western Union                                 |
|                                                                                                                                                                                                                                                                                                                                                | Packing      | Neutral Packing or As Customers' Request                  |
| quantity                                                                                                                                                                                                                                                                                                                                       |              | Within 3 days for small quantity,10 days60 days for large |
|                                                                                                                                                                                                                                                                                                                                                |              | quantity                                                  |