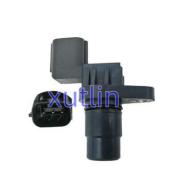

# Transmission Speed Sensor OEM 89413-97201 89413-97202 G4T07692A 89413-52021 For Mitsubishi Chrysler Dodge

#### **Basic Information**

Place of Origin: Guangdong, China

Brand Name: xutlinCertification: ISO9001

Model Number: 89413-97201 89413-97202 G4T07692A

89413-52021

Minimum Order Quantity: 10 pcsPrice: Negotiable

Packaging Details: Neutral Packing or as customers' request

Delivery Time: within 7 days

• Payment Terms: T/T, Western Union, Paypal

• Supply Ability: 1000 sets /month



### **Product Specification**

Car Model: Mitsubishi Chrysler DodgeSize: Standard/Customized

• Warranty: 6 Months

• Type: Bumper Reverse Back Parking Sensor

Description: Brand NewMOQ: 1 Pieces

Packaging: Carton/Pallet/Customized

• Part Type: Spare Parts

• Payment Term: T/T/L/C/Western Union/Paypal

• Weight: Light

• Highlight: OEM 89413-97201 Transmission Speed Sensor,

89413-97202 Transmission Speed Sensor, Dodge Transmission Speed Sensor



#### More Images



## **Product Description**

## **Detailed Description:**

Auto Chassis Parts Transmission Speed Sensor For Mitsubishi Chrysler Dodge OEM 89413-97201 89413-97202 G4T07692A 89413-52021

| Part Name         | Bumper Reverse Back Parking Sensor                        |
|-------------------|-------------------------------------