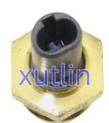

# Land Cruiser Water Temperature Sensor For Toyota Camry Land Cruiser Pickup 4Runner Lexus GS300 OE 83420-16040 8342016040

## **Detailed Description:**

Land Cruiser Spare Parts Water Temperature Sensor For Toyota Camry Land Cruiser RAV4 Pickup 4Runner Lexus GS300 OEM 83420-16040 8342016040

| Part Name         | Water Temperature Sensor                                      |
|-------------------|---------------------------------------------------------------|
| OEM               | 83420-16040 8342016040                                        |
| Car Model         | FOr Toyota Camry Land Cruiser RAV4 Pickup 4Runner Lexus GS300 |
| Quality           | High Level                                                    |
| Warranty          | 6 months                                                      |
| MOQ               | 10 pcs                                                        |
|                   | xutlin                                                        |
|                   | By DHL/FEDEX/UPS,By Air,By Sea                                |
| Payment Way       | T/T, Paypal,Western Union                                     |
|                   | Neutral Packing or As Customers' Request                      |
| II IAIIWARW I IMA | Within 3 days for small quantity,10 days60 days for large     |
|                   | quantity                                                      |