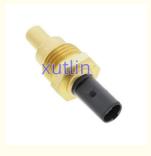

# Land Cruiser Water Temperature Sensor For Toyota Camry Land Cruiser Pickup 4Runner Lexus GS300 OE 83420-16040 8342016040

## **Detailed Description:**

Land Cruiser Spare Parts Water Temperature Sensor For Toyota Camry Land Cruiser RAV4 Pickup 4Runner Lexus GS300 OEM 83420-16040 8342016040

| Part Name         | Water Temperature Sensor                                      |
|-------------------|---------------------------------------------------------------|
| OEM               | 83420-16040 8342016040                                        |
| Car Model         | FOr Toyota Camry Land Cruiser RAV4 Pickup 4Runner Lexus GS300 |
| Quality           | High Level                                                    |
| Warranty          | 6 months                                                      |
| MOQ               | 10 pcs                                                        |
|                   | xutlin                                                        |
|                   | By DHL/FEDEX/UPS,By Air,By Sea                                |
| Payment Way       | T/T, Paypal,Western Union                                     |
|                   | Neutral Packing or As Customers' Request                      |
| II IAIIWARW I IMA | Within 3 days for small quantity,10 days60 days for large     |
|                   | quantity                                                      |