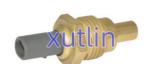

# Land Cruiser Water Temperature Sensor For Toyota Camry Land Cruiser Pickup 4Runner Lexus GS300 OE 83420-16040 8342016040

## **Detailed Description:**

Land Cruiser Spare Parts Water Temperature Sensor For Toyota Camry Land Cruiser RAV4 Pickup 4Runner Lexus GS300 OEM 83420-16040 8342016040

| Part Name         | Water Temperature Sensor                                      |
|-------------------|---------------------------------------------------------------|
| OEM               | 83420-16040 8342016040                                        |
| Car Model         | FOr Toyota Camry Land Cruiser RAV4 Pickup 4Runner Lexus GS300 |
| Quality           | High Level                                                    |
| Warranty          | 6 months                                                      |
| MOQ               | 10 pcs                                                        |
|                   | xutlin                                                        |
|                   | By DHL/FEDEX/UPS,By Air,By Sea                                |
| Payment Way       | T/T, Paypal,Western Union                                     |
|                   | Neutral Packing or As Customers' Request                      |
| II IAIIWARW I IMA | Within 3 days for small quantity,10 days60 days for large     |
|                   | quantity                                                      |