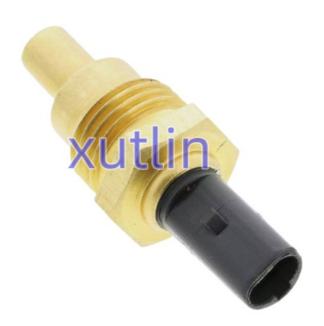

# Land Cruiser Water Temperature Sensor For Toyota Camry Land Cruiser Pickup 4Runner Lexus GS300 OE 83420-16040 8342016040

## **Detailed Description:**

Land Cruiser Spare Parts Water Temperature Sensor For Toyota Camry Land Cruiser RAV4 Pickup 4Runner Lexus GS300 OEM 83420-16040 8342016040

| Part Name         | Water Temperature Sensor                                      |
|-------------------|---------------------------------------------------------------|
| OEM               | 83420-16040 8342016040                                        |
| Car Model         | FOr Toyota Camry Land Cruiser RAV4 Pickup 4Runner Lexus GS300 |
| Quality           | High Level                                                    |
| Warranty          | 6 months                                                      |
| MOQ               | 10 pcs                                                        |
|                   | xutlin                                                        |
|                   | By DHL/FEDEX/UPS,By Air,By Sea                                |
| Payment Way       | T/T, Paypal,Western Union                                     |
|                   | Neutral Packing or As Customers' Request                      |
| II IAIIWARW I IMA | Within 3 days for small quantity,10 days60 days for large     |
|                   | quantity                                                      |