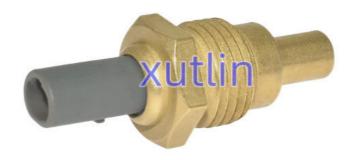

xus GS300 LX450                          |
| Quality          | High Level                                                |
| Warranty         | 6 months                                                  |
| MOQ              | 10 pcs                                                    |
| Brand Name       | xutlin                                                    |
| Shipping Way     | By DHL/FEDEX/UPS,By Air,By Sea                            |
| Payment Way      | T/T, Paypal,Western Union                                 |
| _                | Neutral Packing or As Customers' Request                  |
| I JAIIVARV I IMA | Within 3 days for small quantity,10 days60 days for large |
|                  | quantity                                                  |

### **Product Pictures:**



### Payment & Shipment:



# **Product Range:**



Car Model:



### xutlin Market:



### FAQ:

Q1. What is your terms of packing?

A: Generally, we pack our goods in neutral white boxes and brown cartons. If you have legally registered patent, we can pack the goods as your requirement.

Q2. What is your terms of payment?

A: T/T 30% as deposit, and 70% before delivery. We'll show you the photos of the products and packages before you pay the balance.

Q3. What is your terms of delivery?

A: EXW, FOB, CFR, CIF, DDU.

Q4. How about your delivery time?

A: Generally, I will send goods within 3 days if I have stocks after receiving your advance payment. The specific delivery time depends

on the items and the quantity of your order.

Q5. Can you produce according to the samples?

A: Yes, w