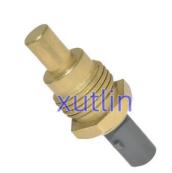

ace of Origin: Guangdong, China

Brand Name: xutlin · Certification: ISO9001

8342020030 83420-16020 83420-20030 Model Number:

8342016020

 Minimum Order Quantity: 10 pcs Negotiable

Packaging Details: Neutral Packing or as customers' request

Delivery Time: within 7 days

Payment Terms: T/T, Western Union, Paypal

1000 sets /month . Supply Ability:



### **Product Specification**

Car Model: Toyota MR2 Lexus GS300 LX450

· Size: Standard/Customized

• Warranty: 6 Months

Water Temperature Sensor • Type:

· Description: **Brand New** 1 Pieces • MOQ:

Carton/Pallet/Customized · Packaging:

• Part Type: Spare Parts

• Payment Term: T/T/L/C/Western Union/Paypal

Weight: Light

• Highlight: **OEM Engine Coolant Water Temperature** 

83420-16020 Engine Coolant Water

**Temperature Sensor** 



### More Images



### **Product Description**

### **Detailed Description:**

Auto Engine Sensors Engine Coolant Water Temperature Sensor For Toyota MR2 Lexus GS300 LX450 OEM 8342020030 83420-16020 83420-20030 8342016020

| Part Name        | Water Temperature Sensor                                  |
|------------------|-----------------------------------------------------------|
| OEM              | 8342020030 83420-16020 83420-20030 8342016020             |
| Car Model        | For Toyota MR2 Lexus GS300 LX450                          |
| Quality          | High Level                                                |
| Warranty         | 6 months                                                  |
| MOQ              | 10 pcs                                                    |
| Brand