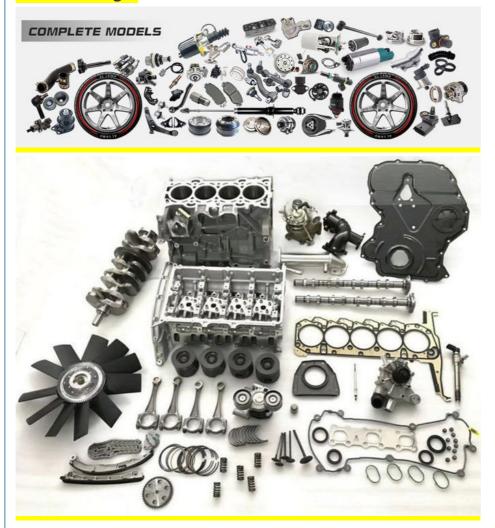

y          | High Level                                                |
| Warranty         | 6 months                                                  |
| MOQ              | 10 pcs                                                    |
| Brand Name       | xutlin                                                    |
| Shipping Way     | By DHL/FEDEX/UPS,By Air,By Sea                            |
| Payment Way      | T/T, Paypal,Western Union                                 |
| _                | Neutral Packing or As Customers' Request                  |
| I JAIIVARV I IMA | Within 3 days for small quantity,10 days60 days for large |
|                  | quantity                                                  |

### **Product Pictures:**



### Payment & Shipment:



# **Product Range:**



Car Model:



### xutlin Market:



### FAQ:

Q1. What is your terms of packing?

A: Generally, we pack our goods in neutral white boxes and brown cartons. If you have legally registered patent, we can pack the goods as your requirement.

Q2. What is your terms of payment?

A: T/T 30% as deposit, and 70% before delivery. We'll show you the photos of the products and packages before you pay the balance.

Q3. What is your terms of delivery?

A: EXW, FOB, CFR, CIF, DDU.

Q4. How about your delivery time?

A: Generally, I will send goods within 3 days if I have stocks after receiving your advance payment. The specific delivery time depends

on the items and the quantity of your order.

Q5. Can you produce according to the samples?

A: Yes, we can produce by your samples or technical drawings