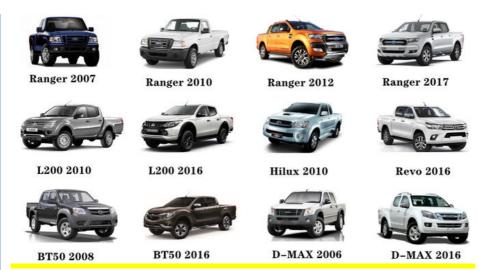

igh Level                                                |
| Warranty         | 6 months                                                  |
| MOQ              | 10 pcs                                                    |
| Brand Name       | xutlin                                                    |
| Shipping Way     | By DHL/FEDEX/UPS,By Air,By Sea                            |
| Payment Way      | T/T, Paypal,Western Union                                 |
| _                | Neutral Packing or As Customers' Request                  |
| I JAIIVARV I IMA | Within 3 days for small quantity,10 days60 days for large |
|                  | quantity                                                  |

### **Product Pictures:**



### Payment & Shipment:



# **Product Range:**



Car Model:



### xutlin Market:



### FAQ:

Q1. What is your terms of packing?

A: Generally, we pack our goods in neutral white boxes and brown cartons. If you have legally registered patent, we can pack the goods as your requirement.

Q2. What is your terms of payment?

A: T/T 30% as deposit, and 70% before delivery. We'll show you the photos of the products and packages before you pay the balance.

Q3. What is your terms of delivery?

A: EXW, FOB, CFR, CIF, DDU.

Q4. How about your delivery time?

A: Generally, I will send goods within 3 days if I have stocks after receiving your advance payment. The specific delivery time depends

on the items and the quantity of your order.

Q5. Can you produce according to the samples?

A: Yes, we can produce by your samples or technical drawings. We can build