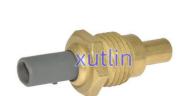

Our Product Introduction





## Engine Coolant Water Temperature Sensor OEM 8342020030 83420-16020 83420-20030 For Toyota MR2 Lexus GS300 LX450

#### **Basic Information**

. Place of Origin: Guangdong, China

Brand Name: xutlin · Certification: ISO9001

8342020030 83420-16020 83420-20030 Model Number:

8342016020

 Minimum Order Quantity: 10 pcs Negotiable

Packaging Details: Neutral Packing or as customers' request

Delivery Time: within 7 days

Payment Terms: T/T, Western Union, Paypal

1000 sets /month . Supply Ability:



### **Product Specification**

Car Model: Toyota MR2 Lexus GS300 LX450

· Size: Standard/Customized

• Warranty: 6 Months

Water Temperature Sensor • Type:

· Description: **Brand New** 1 Pieces • MOQ:

Carton/Pallet/Customized · Packaging:

• Part Type: Spare Parts

• Payment Term: T/T/L/C/Western Union/Paypal

Weight: Light

• Highlight: **OEM Engine Coolant Water Temperature** 

83420-16020 Engine Coolant Water

**Temperature Sensor** 



### More Images



### **Product Description**

### **Detailed Description:**

Auto Engine Sensors Engine Coolant Water Temperature Sensor For Toyota MR2 Lexus GS300 LX450 OEM 8342020030 83420-16020 83420-20030 8342016020

| Part Name        | Water Temperature Sensor                                  |
|------------------|----------------------------