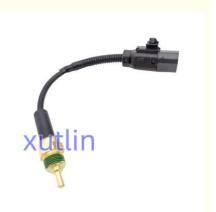

# Engine Coolant Water Temperature Sensor Part For Hyundai Elantra Accent KIA Spectra5 Dodge H100 OEM 39230-26600 39230266

## **Detailed Description:**

Auto Engine Sensors Engine Coolant Water Temperature Sensor part For Hyundai Elantra Accent KIA Spectra5 Dodge H100 OEM 39230-26600 3923026600

| Part Name         | Water Temperature Sensor                                           |
|-------------------|--------------------------------------------------------------------|
| OEM               | 39230-26600 3923026600                                             |
| Car Model         | For Hyundai Elantra Accent KIA Spectra5 Dodge H100                 |
| Quality           | High Level                                                         |
| Warranty          | 6 months                                                           |
| MOQ               | 10 pcs                                                             |
| 1                 | xutlin                                                             |
|                   | By DHL/FEDEX/UPS,By Air,By Sea                                     |
| Payment Way       | T/T, Paypal,Western Union                                          |
|                   | Neutral Packing or As Customers' Request                           |
| II JAIIVARV I IMA | Within 3 days for small quantity,10 days60 days for large quantity |