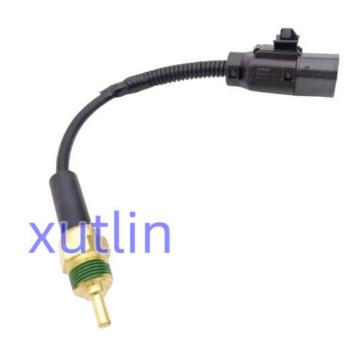

# Engine Coolant Water Temperature Sensor Part For Hyundai Elantra Accent KIA Spectra5 Dodge H100 OEM 39230-26600 39230266

## **Detailed Description:**

Auto Engine Sensors Engine Coolant Water Temperature Sensor part For Hyundai Elantra Accent KIA Spectra5 Dodge H100 OEM 39230-26600 3923026600

| Part Name         | Water Temperature Sensor                                           |
|-------------------|--------------------------------------------------------------------|
| OEM               | 39230-26600 3923026600                                             |
| Car Model         | For Hyundai Elantra Accent KIA Spectra5 Dodge H100                 |
| Quality           | High Level                                                         |
| Warranty          | 6 months                                                           |
| MOQ               | 10 pcs                                                             |
| 1                 | xutlin                                                             |
|                   | By DHL/FEDEX/UPS,By Air,By Sea                                     |
| Payment Way       | T/T, Paypal,Western Union                                          |
|                   | Neutral Packing or As Customers' Request                           |
| II JAIIVARV I IMA | Within 3 days for small quantity,10 days60 days for large quantity |