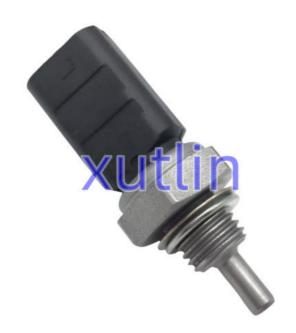

# **Detailed Description:**

Auto Engine Sensors Temperature Sensor Replaces For Renault Dacia Logan Sandero 1.6 OEM 2263000Q3B 226306024R 8200561449 LWS068

| Part Name         | Water Temperature Sensor                                  |
|-------------------|-----------------------------------------------------------|
| OEM               | 2263000Q3B 226306024R 8200561449 LWS068                   |
| Car Model         | For Renault Dacia Logan Sandero 1.6                       |
| Quality           | High Level                                                |
| Warranty          | 6 months                                                  |
| MOQ               | 10 pcs                                                    |
|                   | xutlin                                                    |
|                   | By DHL/FEDEX/UPS,By Air,By Sea                            |
| Payment Way       | T/T, Paypal,Western Union                                 |
|                   | Neutral Packing or As Customers' Request                  |
| II IAIIWARW I IMA | Within 3 days for small quantity,10 days60 days for large |
|                   | quantity                                                  |

# **Product Pictures:**