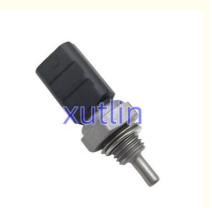

# **Detailed Description:**

Auto Engine Sensors Temperature Sensor Replaces For Renault Dacia Logan Sandero 1.6 OEM 2263000Q3B 226306024R 8200561449 LWS068

| Part Name         | Water Temperature Sensor                                  |
|-------------------|-----------------------------------------------------------|
| OEM               | 2263000Q3B 226306024R 8200561449 LWS068                   |
| Car Model         | For Renault Dacia Logan Sandero 1.6                       |
| Quality           | High Level                                                |
| Warranty          | 6 months                                                  |
| MOQ               | 10 pcs                                                    |
|                   | xutlin                                                    |
|                   | By DHL/FEDEX/UPS,By Air,By Sea                            |
| Payment Way       | T/T, Paypal,Western Union                                 |
|                   | Neutral Packing or As Customers' Request                  |
| II IAIIWARW I IMA | Within 3 days for small quantity,10 days60 days for large |
|                   | quantity                                                  |

# **Product Pictures:**