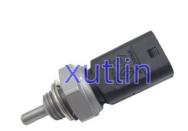

# **Detailed Description:**

Auto Engine Sensors Temperature Sensor Replaces For Renault Dacia Logan Sandero 1.6 OEM 2263000Q3B 226306024R 8200561449 LWS068

| Part Name         | Water Temperature Sensor                                  |
|-------------------|-----------------------------------------------------------|
| OEM               | 2263000Q3B 226306024R 8200561449 LWS068                   |
| Car Model         | For Renault Dacia Logan Sandero 1.6                       |
| Quality           | High Level                                                |
| Warranty          | 6 months                                                  |
| MOQ               | 10 pcs                                                    |
|                   | xutlin                                                    |
|                   | By DHL/FEDEX/UPS,By Air,By Sea                            |
| Payment Way       | T/T, Paypal,Western Union                                 |
|                   | Neutral Packing or As Customers' Request                  |
| II IAIIWARW I IMA | Within 3 days for small quantity,10 days60 days for large |
|                   | quantity                                                  |

# **Product Pictures:**