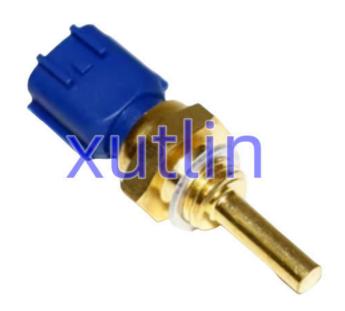

## **Detailed Description:**

Auto Engine Sensors Water Coolant Temp Temperature sensor For Nissan 200SX Pathfinder Maxima OEM 22630-44B20 2263044B20 22630-99B10 2263099B10

| Part Name         | Water Temperature Sensor                                           |
|-------------------|--------------------------------------------------------------------|
| OEM               | 22630-44B20 2263044B20 22630-99B10 2263099B10                      |
| Car Model         | For Nissan 200SX Pathfinder Maxima                                 |
| Quality           | High Level                                                         |
| Warranty          | 6 months                                                           |
| MOQ               | 10 pcs                                                             |
|                   | xutlin                                                             |
| Shipping Way      | By DHL/FEDEX/UPS,By Air,By Sea                                     |
| Payment Way       | T/T, Paypal,Western Union                                          |
|                   | Neutral Packing or As Customers' Request                           |
| II JAIIVARV I IMA | Within 3 days for small quantity,10 days60 days for large quantity |

## **Product Pictures:**