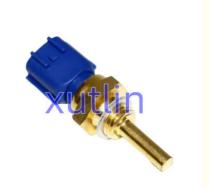

## **Detailed Description:**

Auto Engine Sensors Water Coolant Temp Temperature sensor For Nissan 200SX Pathfinder Maxima OEM 22630-44B20 2263044B20 22630-99B10 2263099B10

| Part Name         | Water Temperature Sensor                                           |
|-------------------|--------------------------------------------------------------------|
| OEM               | 22630-44B20 2263044B20 22630-99B10 2263099B10                      |
| Car Model         | For Nissan 200SX Pathfinder Maxima                                 |
| Quality           | High Level                                                         |
| Warranty          | 6 months                                                           |
| MOQ               | 10 pcs                                                             |
|                   | xutlin                                                             |
| Shipping Way      | By DHL/FEDEX/UPS,By Air,By Sea                                     |
| Payment Way       | T/T, Paypal,Western Union                                          |
|                   | Neutral Packing or As Customers' Request                           |
| II JAIIVARV I IMA | Within 3 days for small quantity,10 days60 days for large quantity |

## **Product Pictures:**