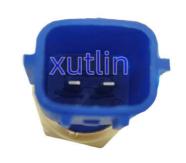

## **Detailed Description:**

Auto Engine Sensors Water Coolant Temp Temperature sensor For Nissan 200SX Pathfinder Maxima OEM 22630-44B20 2263044B20 22630-99B10 2263099B10

| Part Name         | Water Temperature Sensor                                           |
|-------------------|--------------------------------------------------------------------|
| OEM               | 22630-44B20 2263044B20 22630-99B10 2263099B10                      |
| Car Model         | For Nissan 200SX Pathfinder Maxima                                 |
| Quality           | High Level                                                         |
| Warranty          | 6 months                                                           |
| MOQ               | 10 pcs                                                             |
|                   | xutlin                                                             |
| Shipping Way      | By DHL/FEDEX/UPS,By Air,By Sea                                     |
| Payment Way       | T/T, Paypal,Western Union                                          |
|                   | Neutral Packing or As Customers' Request                           |
| II JAIIVARV I IMA | Within 3 days for small quantity,10 days60 days for large quantity |

## **Product Pictures:**