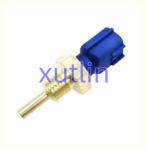

## **Detailed Description:**

Auto Engine Sensors Water Coolant Temp Temperature sensor For Nissan 200SX Pathfinder Maxima OEM 22630-44B20 2263044B20 22630-99B10 2263099B10

| Part Name         | Water Temperature Sensor                                           |
|-------------------|--------------------------------------------------------------------|
| OEM               | 22630-44B20 2263044B20 22630-99B10 2263099B10                      |
| Car Model         | For Nissan 200SX Pathfinder Maxima                                 |
| Quality           | High Level                                                         |
| Warranty          | 6 months                                                           |
| MOQ               | 10 pcs                                                             |
|                   | xutlin                                                             |
| Shipping Way      | By DHL/FEDEX/UPS,By Air,By Sea                                     |
| Payment Way       | T/T, Paypal,Western Union                                          |
|                   | Neutral Packing or As Customers' Request                           |
| II JAIIVARV I IMA | Within 3 days for small quantity,10 days60 days for large quantity |

## **Product Pictures:**