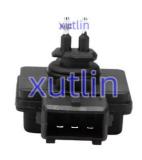

6 Months

- Water Temperature Sensor
- Brand New
- 1 Pieces
- Carton/Pallet/Customized
- Spare Parts
  - T/T/L/C/Western Union/Paypal
    - Light
      - 9646901580 Water Coolant Temp Temperature sensor

1306CE Water Coolant Temp Temperature sensor

| Part Name     | Water Temperature Sensor                                                      |
|---------------|-------------------------------------------------------------------------------|
| ОЕМ           | 9646901580 9609955680 1306CE                                                  |
| Car Model     | FOr Citroen C4 XSARA PICASSO Peugeot 607 2.2 HDI 206.307 1.4HDi 1.6HDi 2.0HDi |
|               | 1.8HDi 1.9HDi                                                                 |
| Quality       | High Level                                                                    |
| Warranty      | 6 months                                                                      |
| MOQ           | 10 pcs                                                                        |
|               | xutlin                                                                        |
| Shipping Way  | By DHL/FEDEX/UPS,By Air,By Sea                                                |
| Payment Way   | T/T, Paypal,Western Union                                                     |
| Packing       | Neutral Packing or As Customers' Request                                      |
| Delivery Time | Within 3 days for small quantity,10 days60 days for large                     |
|               | quantity                                                                      |