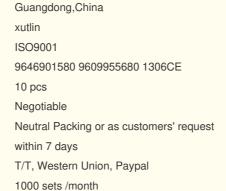

6 Months

- Water Temperature Sensor
- Brand New
- 1 Pieces
- Carton/Pallet/Customized
- Spare Parts
  - T/T/L/C/Western Union/Paypal
    - Light
      - 9646901580 Water Coolant Temp Temperature sensor

1306CE Water Coolant Temp Temperature sensor

| Part Name     | Water Temperature Sensor                                                      |
|---------------|-------------------------------------------------------------------------------|
| ОЕМ           | 9646901580 9609955680 1306CE                                                  |
| Car Model     | FOr Citroen C4 XSARA PICASSO Peugeot 607 2.2 HDI 206.307 1.4HDi 1.6HDi 2.0HDi |
|               | 1.8HDi 1.9HDi                                                                 |
| Quality       | High Level                                                                    |
| Warranty      | 6 months                                                                      |
| MOQ           | 10 pcs                                                                        |
|               | xutlin                                                                        |
| Shipping Way  | By DHL/FEDEX/UPS,By Air,By Sea                                                |
| Payment Way   | T/T, Paypal,Western Union                                                     |
| Packing       | Neutral Packing or As Customers' Request                                      |
| Delivery Time | Within 3 days for small quantity,10 days60 days for large                     |
|               | quantity                                                                      |