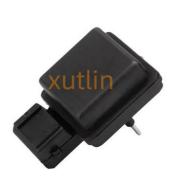

6 Months

- Water Temperature Sensor
- Brand New
- 1 Pieces
- Carton/Pallet/Customized
- Spare Parts
  - T/T/L/C/Western Union/Paypal
    - Light
      - 9646901580 Water Coolant Temp Temperature sensor

1306CE Water Coolant Temp Temperature sensor

| Part Name     | Water Temperature Sensor                                                      |
|---------------|-------------------------------------------------------------------------------|
| ОЕМ           | 9646901580 9609955680 1306CE                                                  |
| Car Model     | FOr Citroen C4 XSARA PICASSO Peugeot 607 2.2 HDI 206.307 1.4HDi 1.6HDi 2.0HDi |
|               | 1.8HDi 1.9HDi                                                                 |
| Quality       | High Level                                                                    |
| Warranty      | 6 months                                                                      |
| MOQ           | 10 pcs                                                                        |
|               | xutlin                                                                        |
| Shipping Way  | By DHL/FEDEX/UPS,By Air,By Sea                                                |
| Payment Way   | T/T, Paypal,Western Union                                                     |
| Packing       | Neutral Packing or As Customers' Request                                      |
| Delivery Time | Within 3 days for small quantity,10 days60 days for large                     |
|               | quantity                                                                      |