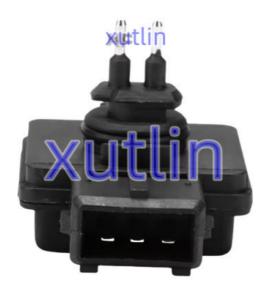

# Water Coolant Temp Temperature Sensor 9646901580 9609955680 1306CE For Citroen C4 XSARA PICASSO Peugeot 607 2.2 HDI 206.

6 Months

- Water Temperature Sensor
- Brand New
- 1 Pieces
- Carton/Pallet/Customized
- Spare Parts
  - T/T/L/C/Western Union/Paypal
    - Light
      - 9646901580 Water Coolant Temp Temperature sensor

1306CE Water Coolant Temp Temperature sensor

## **Detailed Description:**

Auto Engine Sensors Engine Water Coolant Temp Temperature sensor For Citroen C4 XSARA PICASSO Peugeot 607 2.2 HDI 206.307 1.4HDi 1.6HDi 2.0HDi 1.8HDi 1.9HDi 0EM 9646901580 9609955680 1306CE

| Part Name     | Water Temperature Sensor                                                      |
|---------------|-------------------------------------------------------------------------------|
| ОЕМ           | 9646901580 9609955680 1306CE                                                  |
| Car Model     | FOr Citroen C4 XSARA PICASSO Peugeot 607 2.2 HDI 206.307 1.4HDi 1.6HDi 2.0HDi |
|               | 1.8HDi 1.9HDi                                                                 |
| Quality       | High Level                                                                    |
| Warranty      | 6 months                                                                      |
| MOQ           | 10 pcs                                                                        |
|               | xutlin                                                                        |
| Shipping Way  | By DHL/FEDEX/UPS,By Air,By Sea                                                |
| Payment Way   | T/T, Paypal,Western Union                                                     |
| Packing       | Neutral Packing or As Customers' Request                                      |
| Delivery Time | Within 3 days for small quantity,10 days60 days for large                     |
|               | quantity                                                                      |