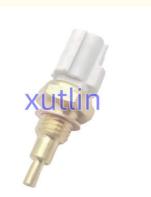

# **Detailed Description:**

Auto Engine Sensors Engine Water Temperature Sensor For Toyota Lexus Scion 4Runner camry RAV4 OEM 89422-33030 89422-36010 89422-06010

| Part Name         | Water Temperature Sensor                                           |
|-------------------|--------------------------------------------------------------------|
| OEM               | 89422-33030 8942233030 89422-06010 8942206010                      |
| Car Model         | For Toyota Lexus Scion 4Runner camry RAV4                          |
| Quality           | High Level                                                         |
| Warranty          | 6 months                                                           |
| MOQ               | 10 pcs                                                             |
| Brand Name        | xutlin                                                             |
| Shipping Way      | By DHL/FEDEX/UPS,By Air,By Sea                                     |
| Payment Way       | T/T, Paypal,Western Union                                          |
| Packing           | Neutral Packing or As Customers' Request                           |
| II JAIIVARV I IMA | Within 3 days for small quantity,10 days60 days for large quantity |

# **Product Pictures:**