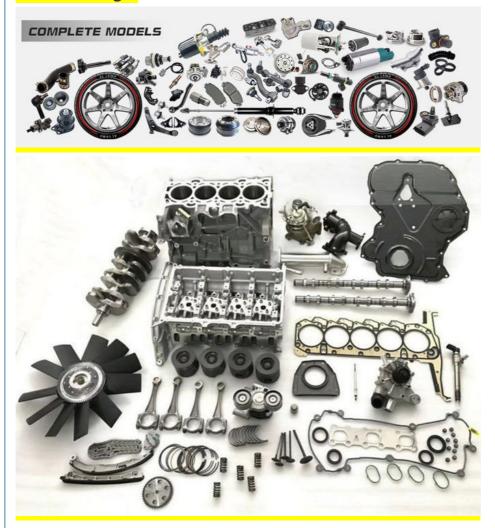

Quality           | High Level                                                         |
| Warranty          | 6 months                                                           |
| MOQ               | 10 pcs                                                             |
| Brand Name        | xutlin                                                             |
| Shipping Way      | By DHL/FEDEX/UPS,By Air,By Sea                                     |
| Payment Way       | T/T, Paypal,Western Union                                          |
| Packing           | Neutral Packing or As Customers' Request                           |
| II JAIIVARV I IMA | Within 3 days for small quantity,10 days60 days for large quantity |

# **Product Pictures:**



# Payment &Shipment:



# **Product Range:**



Car Model:



# xutlin Market:



### FAQ:

Q1. What is your terms of packing?

A: Generally, we pack our goods in neutral white boxes and brown cartons. If you have legally registered patent, we can pack the goods as your requirement.

Q2. What is your terms of payment?

A: T/T 30% as deposit, and 70% before delivery. We'll show you the photos of the products and packages before you pay the balance.

Q3. What is your terms of delivery?

A: EXW, FOB, CFR, CIF, DDU.

Q4. How about your delivery time?

A: Generally, I will send goods within 3 days if I have stocks after receiving your advance payment. The specific delivery time depends

on the items and the quantity of your order.

Q5. Can you produce according to the samples?

A: Yes, we can produce by your samples or technical drawings.