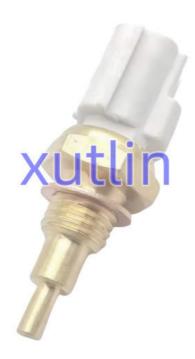

# **Detailed Description:**

Auto Engine Sensors Engine Water Temperature Sensor For Toyota Lexus Scion 4Runner camry RAV4 OEM 89422-33030 89422-36010 89422-06010

| Part Name         | Water Temperature Sensor                                           |
|-------------------|--------------------------------------------------------------------|
| OEM               | 89422-33030 8942233030 89422-06010 8942206010                      |
| Car Model         | For Toyota Lexus Scion 4Runner camry RAV4                          |
| Quality           | High Level                                                         |
| Warranty          | 6 months                                                           |
| MOQ               | 10 pcs                                                             |
| Brand Name        | xutlin                                                             |
| Shipping Way      | By DHL/FEDEX/UPS,By Air,By Sea                                     |
| Payment Way       | T/T, Paypal,Western Union                                          |
| Packing           | Neutral Packing or As Customers' Request                           |
| II JAIIVARV I IMA | Within 3 days for small quantity,10 days60 days for large quantity |

# **Product Pictures:**