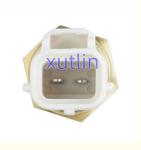

# **Detailed Description:**

Auto Engine Sensors Engine Water Temperature Sensor For Toyota Lexus Scion 4Runner camry RAV4 OEM 89422-33030 89422-36010 89422-06010

| Part Name         | Water Temperature Sensor                                           |
|-------------------|--------------------------------------------------------------------|
| OEM               | 89422-33030 8942233030 89422-06010 8942206010                      |
| Car Model         | For Toyota Lexus Scion 4Runner camry RAV4                          |
| Quality           | High Level                                                         |
| Warranty          | 6 months                                                           |
| MOQ               | 10 pcs                                                             |
| Brand Name        | xutlin                                                             |
| Shipping Way      | By DHL/FEDEX/UPS,By Air,By Sea                                     |
| Payment Way       | T/T, Paypal,Western Union                                          |
| Packing           | Neutral Packing or As Customers' Request                           |
| II JAIIVARV I IMA | Within 3 days for small quantity,10 days60 days for large quantity |

# **Product Pictures:**