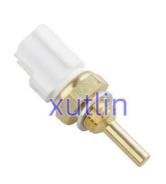

# **Detailed Description:**

Auto Engine Sensors Engine Water Temperature Sensor For Toyota Lexus Scion 4Runner camry RAV4 OEM 89422-33030 89422-36010 89422-06010

| Part Name         | Water Temperature Sensor                                           |
|-------------------|--------------------------------------------------------------------|
| OEM               | 89422-33030 8942233030 89422-06010 8942206010                      |
| Car Model         | For Toyota Lexus Scion 4Runner camry RAV4                          |
| Quality           | High Level                                                         |
| Warranty          | 6 months                                                           |
| MOQ               | 10 pcs                                                             |
| Brand Name        | xutlin                                                             |
| Shipping Way      | By DHL/FEDEX/UPS,By Air,By Sea                                     |
| Payment Way       | T/T, Paypal,Western Union                                          |
| Packing           | Neutral Packing or As Customers' Request                           |
| II JAIIVARV I IMA | Within 3 days for small quantity,10 days60 days for large quantity |

# **Product Pictures:**