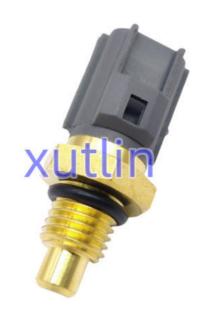

o Hiace Land Cruiser Lexus LX470            |
| Quality           | High Level                                                         |
| Warranty          | 6 months                                                           |
| MOQ               | 10 pcs                                                             |
| Brand Name        | xutlin                                                             |
|                   | By DHL/FEDEX/UPS,By Air,By Sea                                     |
| Payment Way       | T/T, Paypal,Western Union                                          |
| Packing           | Neutral Packing or As Customers' Request                           |
| II JAIIVARV I IMA | Within 3 days for small quantity,10 days60 days for large quantity |

# **Product Pictures:**



## Payment & Shipment:



## **Product Range:**



Car Model:



## xutlin Market:



#### FAQ:

Q1. What is your terms of packing?

A: Generally, we pack our goods in neutral white boxes and brown cartons. If you have legally registered patent, we can pack the goods as your requirement.

Q2. What is your terms of payment?

A: T/T 30% as deposit, and 70% before delivery. We'll show you the photos of the products and packages before you pay the balance.

Q3. What is your terms of delivery?

A: EXW, FOB, CFR, CIF, DDU.

Q4. How about your delivery time?

A: Generally, I will send goods within 3 days if I have stocks after receiving your advance payment. The specific delivery time depends

on the items and the quantity of your order.

Q5. Can you produce according to the samples?

A: Yes, w