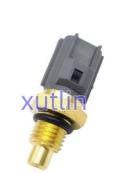

# Engine Water Temperature Sensor OEM 8945420010 89454-20010 For Toyota Corolla Verso Hiace Land Cruiser Lexus LX470

#### **Basic Information**

Place of Origin: Guangdong, China

Brand Name: xutlinCertification: ISO9001

• Model Number: 8945420010 89454-20010

Minimum Order Quantity: 10 pcsPrice: Negotiable

Packaging Details: Neutral Packing or as customers' request

• Delivery Time: within 7 days

Payment Terms: T/T, Western Union, Paypal

• Supply Ability: 1000 sets /month



## **Product Specification**

Car Model: Toyota Corolla Verso Hiace Land Cruiser

Lexus LX470

• Size: Standard/Customized

• Warranty: 6 Months

• Type: Water Temperature Sensor

Description: Brand NewMOQ: 1 Pieces

Packaging: Carton/Pallet/Customized

• Part Type: Spare Parts

Payment Term: T/T/L/C/Western Union/Paypal

• Weight: Light

• Highlight: 8945420010 Engine Water temperature sensor,

89454-20010 Engine Water temperature sensor



#### More Images



### **Product Description**

## **Detailed Description:**

Auto Engine Sensors Engine Water temperature sensor OEM For Toyota Corolla Verso Hiace Land Cruiser Lexus LX470 OEM 8945420010 89454-20010

| Part Name         | Weter Temperature Concer                                           |
|-------------------|---------------------