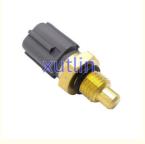

e of Origin: Guangdong, China

Brand Name: xutlinCertification: ISO9001

• Model Number: 8945420010 89454-20010

Minimum Order Quantity: 10 pcsPrice: Negotiable

Packaging Details: Neutral Packing or as customers' request

• Delivery Time: within 7 days

Payment Terms: T/T, Western Union, Paypal

• Supply Ability: 1000 sets /month



## **Product Specification**

Car Model: Toyota Corolla Verso Hiace Land Cruiser

Lexus LX470

• Size: Standard/Customized

• Warranty: 6 Months

• Type: Water Temperature Sensor

Description: Brand NewMOQ: 1 Pieces

Packaging: Carton/Pallet/Customized

• Part Type: Spare Parts

Payment Term: T/T/L/C/Western Union/Paypal

• Weight: Light

• Highlight: 8945420010 Engine Water temperature sensor,

89454-20010 Engine Water temperature sensor



#### More Images



### **Product Description**

## **Detailed Description:**

Auto Engine Sensors Engine Water temperature sensor OEM For Toyota Corolla Verso Hiace Land Cruiser Lexus LX470 OEM 8945420010 89454-20010

| Part Name         | Weter Temperature Concer                                           |
|-------------------|--------------------------------------------------------------------|
| Part Name         | Water Temperature Sensor                                           |
| OEM               | 8945420010 89454-20010                                             |
| Car Model         | FOr Toyota Corolla Verso Hiace Land Cruiser Lexus LX470            |
| Quality           | High Level                                                         |
| Warranty          | 6 months