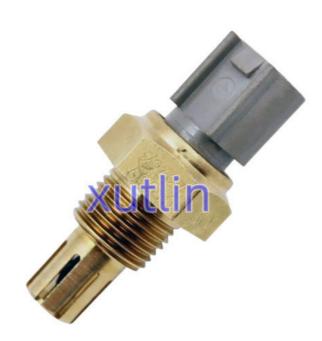

# **Detailed Description:**

Auto Engine Sensors Engine Water Temperature Sensor For toyota Land cruiser Prado KDJ120 LEXUS IS220d Mk2 2.2D 2AD-FHV OEM 89424-60010 8942460010 89424-28020 8942428020

| Part Name        | Water Temperature Sensor                                           |
|------------------|--------------------------------------------------------------------|
| OEM              | 89424-60010 8942460010 89424-28020 8942428020                      |
| Car Model        | FOY toyota Land cruiser Prado KDJ120 LEXUS IS220d Mk2 2.2D 2AD-FHV |
| Quality          | High Level                                                         |
| Warranty         | 6 months                                                           |
| MOQ              | 10 pcs                                                             |
| Brand Name       | xutlin                                                             |
|                  | By DHL/FEDEX/UPS,By Air,By Sea                                     |
| Payment Way      | T/T, Paypal,Western Union                                          |
| _                | Neutral Packing or As Customers' Request                           |
| I JAIIVARV I IMA | Within 3 days for small quantity,10 days60 days for large quantity |

## **Product Pictures:**