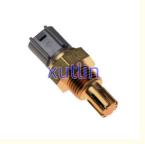

# **Detailed Description:**

Auto Engine Sensors Engine Water Temperature Sensor For toyota Land cruiser Prado KDJ120 LEXUS IS220d Mk2 2.2D 2AD-FHV OEM 89424-60010 8942460010 89424-28020 8942428020

| Part Name        | Water Temperature Sensor                                           |
|------------------|--------------------------------------------------------------------|
| OEM              | 89424-60010 8942460010 89424-28020 8942428020                      |
| Car Model        | FOY toyota Land cruiser Prado KDJ120 LEXUS IS220d Mk2 2.2D 2AD-FHV |
| Quality          | High Level                                                         |
| Warranty         | 6 months                                                           |
| MOQ              | 10 pcs                                                             |
| Brand Name       | xutlin                                                             |
|                  | By DHL/FEDEX/UPS,By Air,By Sea                                     |
| Payment Way      | T/T, Paypal,Western Union                                          |
| _                | Neutral Packing or As Customers' Request                           |
| I JAIIVARV I IMA | Within 3 days for small quantity,10 days60 days for large quantity |

## **Product Pictures:**