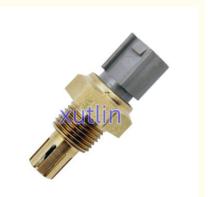

# **Detailed Description:**

Auto Engine Sensors Engine Water Temperature Sensor For toyota Land cruiser Prado KDJ120 LEXUS IS220d Mk2 2.2D 2AD-FHV OEM 89424-60010 8942460010 89424-28020 8942428020

| Part Name        | Water Temperature Sensor                                           |
|------------------|--------------------------------------------------------------------|
| OEM              | 89424-60010 8942460010 89424-28020 8942428020                      |
| Car Model        | FOY toyota Land cruiser Prado KDJ120 LEXUS IS220d Mk2 2.2D 2AD-FHV |
| Quality          | High Level                                                         |
| Warranty         | 6 months                                                           |
| MOQ              | 10 pcs                                                             |
| Brand Name       | xutlin                                                             |
|                  | By DHL/FEDEX/UPS,By Air,By Sea                                     |
| Payment Way      | T/T, Paypal,Western Union                                          |
| _                | Neutral Packing or As Customers' Request                           |
| I JAIIVARV I IMA | Within 3 days for small quantity,10 days60 days for large quantity |

## **Product Pictures:**