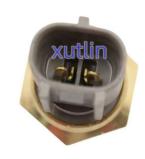

# **Detailed Description:**

Auto Engine Sensors Engine Water Temperature Sensor For toyota Land cruiser Prado KDJ120 LEXUS IS220d Mk2 2.2D 2AD-FHV OEM 89424-60010 8942460010 89424-28020 8942428020

| Part Name        | Water Temperature Sensor                                           |
|------------------|--------------------------------------------------------------------|
| OEM              | 89424-60010 8942460010 89424-28020 8942428020                      |
| Car Model        | FOY toyota Land cruiser Prado KDJ120 LEXUS IS220d Mk2 2.2D 2AD-FHV |
| Quality          | High Level                                                         |
| Warranty         | 6 months                                                           |
| MOQ              | 10 pcs                                                             |
| Brand Name       | xutlin                                                             |
|                  | By DHL/FEDEX/UPS,By Air,By Sea                                     |
| Payment Way      | T/T, Paypal,Western Union                                          |
| _                | Neutral Packing or As Customers' Request                           |
| I JAIIVARV I IMA | Within 3 days for small quantity,10 days60 days for large quantity |

## **Product Pictures:**