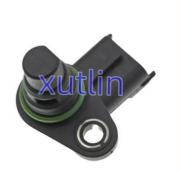

Our Product Introduction





## Engine Camshaft Position Sensor For Ford VOLVO C-Max II Fiesta VI Kuga Mondeo ECOBOOST Galaxy OEM 1756079 BM5112K073AB B

#### **Basic Information**

. Place of Origin: Guangdong, China

Brand Name: xutlin · Certification: ISO9001

Model Number: 1756079 BM5112K073AB BM51-12K073-AB

• Minimum Order Quantity: 10 pcs • Price: Negotiable

· Packaging Details: Neutral Packing or as customers' request

• Delivery Time: within 7 days

Payment Terms: T/T, Western Union, Paypal

. Supply Ability: 1000 sets /month



### **Product Specification**

Car Model: Ford VOLVO C-Max II Fiesta VI Kuga

Mondeo ECOBOOST Galaxy

Standard/Customized Size:

6 Months Warranty:

Engine Camshaft Position Sensor Type:

**Brand New** • Description: MOQ: 1 Pieces

Packaging: Carton/Pallet/Customized

• Part Type: Spare Parts

Payment Term: T/T/L/C/Western Union/Paypal

· Weight:

. Highlight: Galaxy Engine Camshaft Position Sensor,

Fiesta VI Engine Camshaft Position Sensor, **OEM Engine Camshaft Position Sensor** 



#### More Images



### **Detailed Description:**

Auto Engine Sensors Engine Camshaft Position Sensor For Ford VOLVO C-Max II Fiesta VI Kuga Mondeo ECOBOOST Galaxy OEM 1756079 BM5112K073AB BM51-12K073-AB

| Part Name         | Engine Camshaft Position Sensor                                    |
|---------