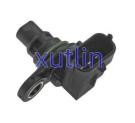

ISO9001

Model Number: 1756079 BM5112K073AB BM51-12K073-AB

• Minimum Order Quantity: 10 pcs • Price: Negotiable

· Packaging Details: Neutral Packing or as customers' request

• Delivery Time: within 7 days

Payment Terms: T/T, Western Union, Paypal

. Supply Ability: 1000 sets /month



### **Product Specification**

Car Model: Ford VOLVO C-Max II Fiesta VI Kuga

Mondeo ECOBOOST Galaxy

Standard/Customized Size:

6 Months Warranty:

Engine Camshaft Position Sensor Type:

**Brand New** • Description: MOQ: 1 Pieces

Packaging: Carton/Pallet/Customized

• Part Type: Spare Parts

Payment Term: T/T/L/C/Western Union/Paypal

· Weight:

. Highlight: Galaxy Engine Camshaft Position Sensor,

Fiesta VI Engine Camshaft Position Sensor, **OEM Engine Camshaft Position Sensor** 



#### More Images



### **Detailed Description:**

Auto Engine Sensors Engine Camshaft Position Sensor For Ford VOLVO C-Max II Fiesta VI Kuga Mondeo ECOBOOST Galaxy OEM 1756079 BM5112K073AB BM51-12K073-AB

| Part Name         | Engine Camshaft Position Sensor                                    |
|-------------------|--------------------------------------------------------------------|
| OEM               | 1756079 BM5112K073AB BM51-12K073-AB                                |
| Car Model         | For Ford VOLVO C-Max II Fiesta VI Kuga Mondeo ECOBOOST Galaxy      |
| Quality           | High Level                                                         |
| Warranty          | 6 months                                                           |
| MOQ               | 10 pcs