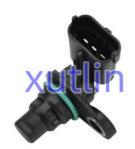

lin · Certification: ISO9001

Model Number: 1756079 BM5112K073AB BM51-12K073-AB

• Minimum Order Quantity: 10 pcs • Price: Negotiable

· Packaging Details: Neutral Packing or as customers' request

• Delivery Time: within 7 days

Payment Terms: T/T, Western Union, Paypal

. Supply Ability: 1000 sets /month



### **Product Specification**

Car Model: Ford VOLVO C-Max II Fiesta VI Kuga

Mondeo ECOBOOST Galaxy

Standard/Customized Size:

6 Months Warranty:

Engine Camshaft Position Sensor Type:

**Brand New** • Description: MOQ: 1 Pieces

Packaging: Carton/Pallet/Customized

• Part Type: Spare Parts

Payment Term: T/T/L/C/Western Union/Paypal

· Weight:

. Highlight: Galaxy Engine Camshaft Position Sensor,

Fiesta VI Engine Camshaft Position Sensor, **OEM Engine Camshaft Position Sensor** 



#### More Images



### **Detailed Description:**

Auto Engine Sensors Engine Camshaft Position Sensor For Ford VOLVO C-Max II Fiesta VI Kuga Mondeo ECOBOOST Galaxy OEM 1756079 BM5112K073AB BM51-12K073-AB

| Part Name         | Engine Camshaft Position Sensor                                    |
|-------------------|--------------------------------------------------------------------|
| OEM               | 1756079 BM5112K073AB BM51-12K073-AB                                |
| Car Model         | For Ford VOLVO C-Max II Fiesta VI Kuga Mondeo ECOBOOST Galaxy      |
| Quality           | High Level                                                         |
| Warranty          | 6 months                                                           |
| MOQ               | 10 pcs