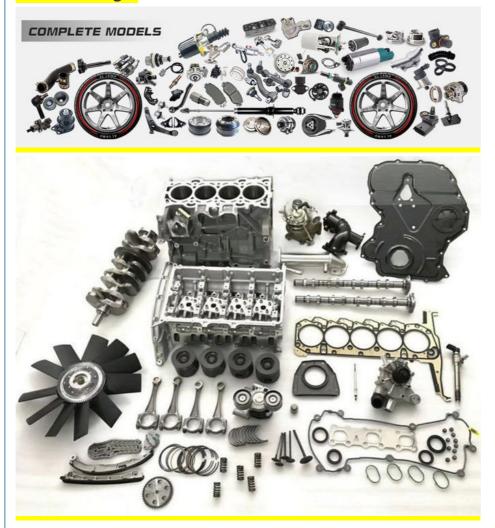

ty           | High Level                                                         |
| Warranty          | 6 months                                                           |
| MOQ               | 10 pcs                                                             |
| Brand Name        | xutlin                                                             |
| Shipping Way      | By DHL/FEDEX/UPS,By Air,By Sea                                     |
| Payment Way       | T/T, Paypal,Western Union                                          |
| Packing           | Neutral Packing or As Customers' Request                           |
| II JAIIWARW I IMA | Within 3 days for small quantity,10 days60 days for large quantity |

### **Product Pictures:**



### Payment & Shipment:



# **Product Range:**



Car Model:



## xutlin Market:



### FAQ:

Q1. What is your terms of packing?

A: Generally, we pack our goods in neutral white boxes and brown cartons. If you have legally registered patent, we can pack the goods as your requirement.

Q2. What is your terms of payment?

A: T/T 30% as deposit, and 70% before delivery. We'll show you the photos of the products and packages before you pay the balance.

Q3. What is your terms of delivery?

A: EXW, FOB, CFR, CIF, DDU.

Q4. How about your delivery time?

A: Generally, I will send goods within 3 days if I have stocks after receiving your advance payment. The specific delivery time depends

on the items and the quantity of your order.

Q5. Can you produce according to the samples?

A: Yes, we can produce by your samples or technical drawings.