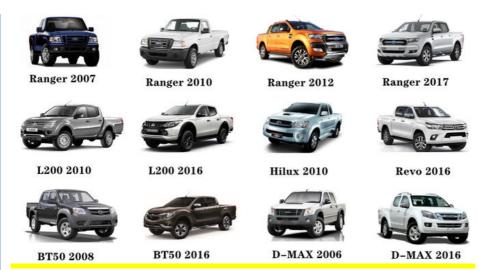

High Level                                                         |
| Warranty          | 6 months                                                           |
| MOQ               | 10 pcs                                                             |
| Brand Name        | xutlin                                                             |
| Shipping Way      | By DHL/FEDEX/UPS,By Air,By Sea                                     |
| Payment Way       | T/T, Paypal,Western Union                                          |
| Packing           | Neutral Packing or As Customers' Request                           |
| II JAIIWARW I IMA | Within 3 days for small quantity,10 days60 days for large quantity |

### **Product Pictures:**



### Payment & Shipment:



# **Product Range:**



Car Model:



## xutlin Market:



### FAQ:

Q1. What is your terms of packing?

A: Generally, we pack our goods in neutral white boxes and brown cartons. If you have legally registered patent, we can pack the goods as your requirement.

Q2. What is your terms of payment?

A: T/T 30% as deposit, and 70% before delivery. We'll show you the photos of the products and packages before you pay the balance.

Q3. What is your terms of delivery?

A: EXW, FOB, CFR, CIF, DDU.

Q4. How about your delivery time?

A: Generally, I will send goods within 3 days if I have stocks after receiving your advance payment. The specific delivery time depends

on the items and the quantity of your order.

Q5. Can you produce according to the samples?

A: Yes, we can produce by your samples or technical drawings. We can build