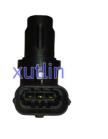

rand Name: xutlin · Certification: ISO9001

39300-27400 3930027400 Model Number:

• Minimum Order Quantity: 10 pcs • Price: Negotiable

· Packaging Details: Neutral Packing or as customers' request

• Delivery Time: within 7 days

Payment Terms: T/T, Western Union, Paypal

. Supply Ability: 1000 sets /month



### **Product Specification**

Car Model: Hyundai Tucson Sonata Ix45 I30 Kia Ceed

SantaFe

Standard/Customized Size:

6 Months Warranty:

Engine Camshaft Position Sensor Type:

**Brand New** • Description: 1 Pieces MOQ:

Packaging: Carton/Pallet/Customized

Spare Parts • Part Type:

Payment Term: T/T/L/C/Western Union/Paypal

· Weight:

. Highlight: Hyundai Tucson Camshaft Position Sensor,

OEM 39300-27400 Camshaft Position Sensor,

ix45 Camshaft Position Sensor



### More Images



### **Product Description**

### **Detailed Description:**

Auto Engine Sensors Engine Camshaft Position Sensor For Hyundai Tucson Sonata ix45 i30 Kia Ceed SantaFe OEM 39300-27400 3930027400

| Part Name         | Engine Camshaft Position Sensor                                    |
|-------------------|--------------------------------------------------------------------|
| OEM               | 39300-27400 3930027400                                             |
| Car Model         | For Hyundai Tucson Sonata ix45 i30 Kia Ceed SantaFe                |
| Quality           | High Level                                                         |
| Warranty          | 6 months                                                           |
| MOQ               | 10 pcs