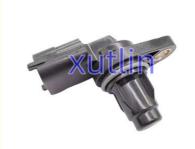

Our Product Introduction





### Engine Camshaft Position Sensor For Hyundai Tucson Sonata Ix45 I30 Kia Ceed SantaFe OEM 39300-27400 3930027400

#### **Basic Information**

. Place of Origin: Guangdong, China

Brand Name: xutlin · Certification: ISO9001

39300-27400 3930027400 Model Number:

• Minimum Order Quantity: 10 pcs • Price: Negotiable

· Packaging Details: Neutral Packing or as customers' request

• Delivery Time: within 7 days

Payment Terms: T/T, Western Union, Paypal

. Supply Ability: 1000 sets /month



### **Product Specification**

Car Model: Hyundai Tucson Sonata Ix45 I30 Kia Ceed

SantaFe

Standard/Customized Size:

6 Months Warranty:

Engine Camshaft Position Sensor Type:

**Brand New** • Description: 1 Pieces MOQ:

Packaging: Carton/Pallet/Customized

Spare Parts • Part Type:

Payment Term: T/T/L/C/Western Union/Paypal

· Weight:

. Highlight: Hyundai Tucson Camshaft Position Sensor,

OEM 39300-27400 Camshaft Position Sensor,

ix45 Camshaft Position Sensor



### More Images



### **Product Description**

### **Detailed Description:**

Auto Engine Sensors Engine Camshaft Position Sensor For Hyundai Tucson Sonata ix45 i30 Kia Ceed SantaFe OEM 39300-27400 3930027400

| Part Name         | Engine Camshaft Position Sensor                                    |
|-------------------|----