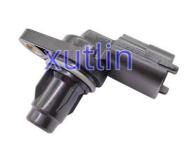

Guangdong, China

Brand Name: xutlin · Certification: ISO9001

39300-27400 3930027400 Model Number:

• Minimum Order Quantity: 10 pcs • Price: Negotiable

· Packaging Details: Neutral Packing or as customers' request

• Delivery Time: within 7 days

Payment Terms: T/T, Western Union, Paypal

. Supply Ability: 1000 sets /month



### **Product Specification**

Car Model: Hyundai Tucson Sonata Ix45 I30 Kia Ceed

SantaFe

Standard/Customized Size:

6 Months Warranty:

Engine Camshaft Position Sensor Type:

**Brand New** • Description: 1 Pieces MOQ:

Packaging: Carton/Pallet/Customized

Spare Parts • Part Type:

Payment Term: T/T/L/C/Western Union/Paypal

· Weight:

. Highlight: Hyundai Tucson Camshaft Position Sensor,

OEM 39300-27400 Camshaft Position Sensor,

ix45 Camshaft Position Sensor



### More Images



### **Product Description**

### **Detailed Description:**

Auto Engine Sensors Engine Camshaft Position Sensor For Hyundai Tucson Sonata ix45 i30 Kia Ceed SantaFe OEM 39300-27400 3930027400

| Part Name         | Engine Camshaft Position Sensor                                    |
|-------------------|--------------------------------------------------------------------|
| OEM               | 39300-27400 3930027400                                             |
| Car Model         | For Hyundai Tucson Sonata ix45 i30 Kia Ceed SantaFe                |
| Quality           | High Level                                                         |
| Warranty          | 6 months                                                           |
| MOQ               | 10 pcs