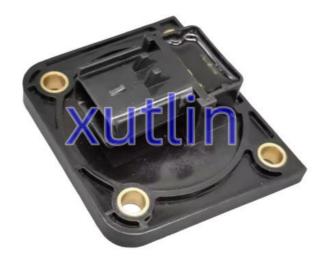

### **Detailed Description:**

Auto Engine Sensors Engine Camshaft Position Sensors For 1995-2005 Dodge Chrysler Neon Sebring Stratus OEM 4882850 4882850AA 5096057 5096057AA

| Part Name        | Engine Camshaft Position Sensor                                    |
|------------------|--------------------------------------------------------------------|
| OEM              | 4882850 4882850AA 5096057 5096057AA                                |
| Car Model        | For 1995-2005 Dodge Chrysler Neon Sebring Stratus                  |
| Quality          | High Level                                                         |
| Warranty         | 6 months                                                           |
| MOQ              | 10 pcs                                                             |
| Brand Name       | xutlin                                                             |
| Shipping Way     | By DHL/FEDEX/UPS,By Air,By Sea                                     |
| Payment Way      | T/T, Paypal,Western Union                                          |
| Packing          | Neutral Packing or As Customers' Request                           |
| I JAIIVARV I IMA | Within 3 days for small quantity,10 days60 days for large quantity |

### **Product Pictures:**