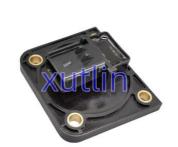

### **Detailed Description:**

Auto Engine Sensors Engine Camshaft Position Sensors For 1995-2005 Dodge Chrysler Neon Sebring Stratus OEM 4882850 4882850AA 5096057 5096057AA

| Part Name        | Engine Camshaft Position Sensor                                    |
|------------------|--------------------------------------------------------------------|
| OEM              | 4882850 4882850AA 5096057 5096057AA                                |
| Car Model        | For 1995-2005 Dodge Chrysler Neon Sebring Stratus                  |
| Quality          | High Level                                                         |
| Warranty         | 6 months                                                           |
| MOQ              | 10 pcs                                                             |
| Brand Name       | xutlin                                                             |
| Shipping Way     | By DHL/FEDEX/UPS,By Air,By Sea                                     |
| Payment Way      | T/T, Paypal,Western Union                                          |
| Packing          | Neutral Packing or As Customers' Request                           |
| I JAIIVARV I IMA | Within 3 days for small quantity,10 days60 days for large quantity |

### **Product Pictures:**