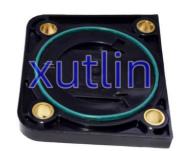

### **Detailed Description:**

Auto Engine Sensors Engine Camshaft Position Sensors For 1995-2005 Dodge Chrysler Neon Sebring Stratus OEM 4882850 4882850AA 5096057 5096057AA

| Part Name        | Engine Camshaft Position Sensor                                    |
|------------------|--------------------------------------------------------------------|
| OEM              | 4882850 4882850AA 5096057 5096057AA                                |
| Car Model        | For 1995-2005 Dodge Chrysler Neon Sebring Stratus                  |
| Quality          | High Level                                                         |
| Warranty         | 6 months                                                           |
| MOQ              | 10 pcs                                                             |
| Brand Name       | xutlin                                                             |
| Shipping Way     | By DHL/FEDEX/UPS,By Air,By Sea                                     |
| Payment Way      | T/T, Paypal,Western Union                                          |
| Packing          | Neutral Packing or As Customers' Request                           |
| I JAIIVARV I IMA | Within 3 days for small quantity,10 days60 days for large quantity |

### **Product Pictures:**