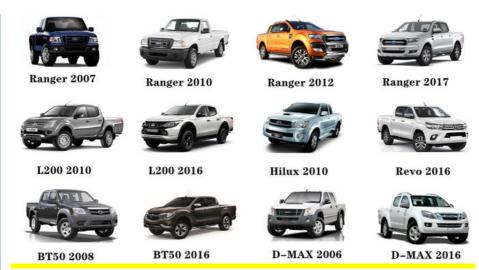

Level                                                         |
| Warranty           | 6 months                                                           |
| MOQ                | 4 pcs                                                              |
| Brand Name         | xutlin                                                             |
| Shipping Way       | By DHL/FEDEX/UPS,By Air,By Sea                                     |
| Payment Way        | T/T, Paypal,Western Union                                          |
| Packing            | Neutral Packing or As Customers' Request                           |
| Delivery Time      | Within 3 days for small quantity,10 days60 days for large quantity |

## **Product Pictures:**



## Payment &Shipment:



## **Product Range:**



Car Model:



## xutlin Market:



#### FAQ:

Q1. What is your terms of packing?

A: Generally, we pack our goods in neutral white boxes and brown cartons. If you have legally registered patent, we can pack the goods as your requirement.

Q2. What is your terms of payment?

A: T/T 30% as deposit, and 70% before delivery. We'll show you the photos of the products and packages before you pay the balance.

Q3. What is your terms of delivery?

A: EXW, FOB, CFR, CIF, DDU.

Q4. How about your delivery time?

A: Generally, I will send goods within 3 days if I have stocks after receiving your advance payment. The specific delivery time depends

on the items and the quantity of your order.

Q5. Can you produce according to the samples?

A: Yes, we can produce by your samples or technical drawings. We can build