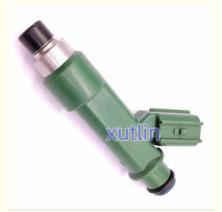

# Diesel Fuel Nozzle 1001-87k80 For Toyota Soarer Chaser Supra 1JZGTE 2JZGTE HighZ

## **Detailed Description:**

Diesel Fuel nozzle 1001-87k80 for Toyota Soarer Chaser Supra 1JZGTE 2JZGTE HighZ

| Part Name          | Fuel Injector w golf passat                                        |
|--------------------|--------------------------------------------------------------------|
| OEM                | 1001-87k80, 100187k80250-74040, 23209-74040                        |
| 5W <b>Car Mode</b> | For Toyota MR2 Celica Supra Tur-bo 3SGTE                           |
| Qualit             | High Level                                                         |
| Warranty           | 6 months                                                           |
| MOQ                | 4 pcs                                                              |
| Brand Name         | xutlin                                                             |
| Shipping Way       | By DHL/FEDEX/UPS,By Air,By Sea                                     |
| Payment Way        | T/T, Paypal,Western Union                                          |
| Packing            | Neutral Packing or As Customers' Request                           |
| Delivery Time      | Within 3 days for small quantity,10 days60 days for large quantity |