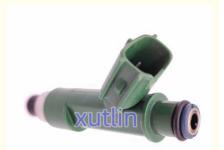

# Diesel Fuel Nozzle 1001-87k80 For Toyota Soarer Chaser Supra 1JZGTE 2JZGTE HighZ

## **Detailed Description:**

Diesel Fuel nozzle 1001-87k80 for Toyota Soarer Chaser Supra 1JZGTE 2JZGTE HighZ

| Part Name          | Fuel Injector w golf passat                                        |
|--------------------|--------------------------------------------------------------------|
| OEM                | 1001-87k80, 100187k80250-74040, 23209-74040                        |
| 5W <b>Car Mode</b> | For Toyota MR2 Celica Supra Tur-bo 3SGTE                           |
| Qualit             | High Level                                                         |
| Warranty           | 6 months                                                           |
| MOQ                | 4 pcs                                                              |
| Brand Name         | xutlin                                                             |
| Shipping Way       | By DHL/FEDEX/UPS,By Air,By Sea                                     |
| Payment Way        | T/T, Paypal,Western Union                                          |
| Packing            | Neutral Packing or As Customers' Request                           |
| Delivery Time      | Within 3 days for small quantity,10 days60 days for large quantity |