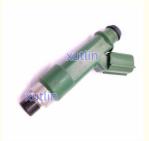

# Diesel Fuel Nozzle 1001-87k80 For Toyota Soarer Chaser Supra 1JZGTE 2JZGTE HighZ

## **Detailed Description:**

Diesel Fuel nozzle 1001-87k80 for Toyota Soarer Chaser Supra 1JZGTE 2JZGTE HighZ

| Part Name          | Fuel Injector w golf passat                                        |
|--------------------|--------------------------------------------------------------------|
| OEM                | 1001-87k80, 100187k80250-74040, 23209-74040                        |
| 5W <b>Car Mode</b> | For Toyota MR2 Celica Supra Tur-bo 3SGTE                           |
| Qualit             | High Level                                                         |
| Warranty           | 6 months                                                           |
| MOQ                | 4 pcs                                                              |
| Brand Name         | xutlin                                                             |
| Shipping Way       | By DHL/FEDEX/UPS,By Air,By Sea                                     |
| Payment Way        | T/T, Paypal,Western Union                                          |
| Packing            | Neutral Packing or As Customers' Request                           |
| Delivery Time      | Within 3 days for small quantity,10 days60 days for large quantity |