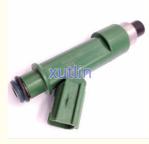

# Diesel Fuel Nozzle 1001-87k80 For Toyota Soarer Chaser Supra 1JZGTE 2JZGTE HighZ

## **Detailed Description:**

Diesel Fuel nozzle 1001-87k80 for Toyota Soarer Chaser Supra 1JZGTE 2JZGTE HighZ

| Part Name          | Fuel Injector w golf passat                                        |
|--------------------|--------------------------------------------------------------------|
| OEM                | 1001-87k80, 100187k80250-74040, 23209-74040                        |
| 5W <b>Car Mode</b> | For Toyota MR2 Celica Supra Tur-bo 3SGTE                           |
| Qualit             | High Level                                                         |
| Warranty           | 6 months                                                           |
| MOQ                | 4 pcs                                                              |
| Brand Name         | xutlin                                                             |
| Shipping Way       | By DHL/FEDEX/UPS,By Air,By Sea                                     |
| Payment Way        | T/T, Paypal,Western Union                                          |
| Packing            | Neutral Packing or As Customers' Request                           |
| Delivery Time      | Within 3 days for small quantity,10 days60 days for large quantity |