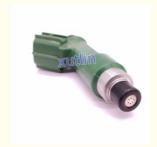

# Diesel Fuel Nozzle 1001-87k80 For Toyota Soarer Chaser Supra 1JZGTE 2JZGTE HighZ

## **Detailed Description:**

Diesel Fuel nozzle 1001-87k80 for Toyota Soarer Chaser Supra 1JZGTE 2JZGTE HighZ

| Part Name          | Fuel Injector w golf passat                                        |
|--------------------|--------------------------------------------------------------------|
| OEM                | 1001-87k80, 100187k80250-74040, 23209-74040                        |
| 5W <b>Car Mode</b> | For Toyota MR2 Celica Supra Tur-bo 3SGTE                           |
| Qualit             | High Level                                                         |
| Warranty           | 6 months                                                           |
| MOQ                | 4 pcs                                                              |
| Brand Name         | xutlin                                                             |
| Shipping Way       | By DHL/FEDEX/UPS,By Air,By Sea                                     |
| Payment Way        | T/T, Paypal,Western Union                                          |
| Packing            | Neutral Packing or As Customers' Request                           |
| Delivery Time      | Within 3 days for small quantity,10 days60 days for large quantity |