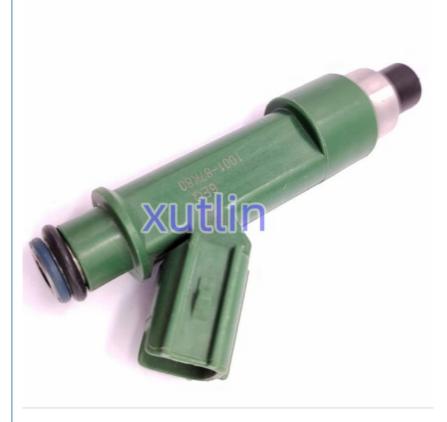

# Diesel Fuel Nozzle 1001-87k80 For Toyota Soarer Chaser Supra 1JZGTE 2JZGTE HighZ

## **Detailed Description:**

Diesel Fuel nozzle 1001-87k80 for Toyota Soarer Chaser Supra 1JZGTE 2JZGTE HighZ

| Part Name          | Fuel Injector w golf passat                                        |
|--------------------|--------------------------------------------------------------------|
| OEM                | 1001-87k80, 100187k80250-74040, 23209-74040                        |
| 5W <b>Car Mode</b> | For Toyota MR2 Celica Supra Tur-bo 3SGTE                           |
| Qualit             | High Level                                                         |
| Warranty           | 6 months                                                           |
| MOQ                | 4 pcs                                                              |
| Brand Name         | xutlin                                                             |
| Shipping Way       | By DHL/FEDEX/UPS,By Air,By Sea                                     |
| Payment Way        | T/T, Paypal,Western Union                                          |
| Packing            | Neutral Packing or As Customers' Request                           |
| Delivery Time      | Within 3 days for small quantity,10 days60 days for large quantity |