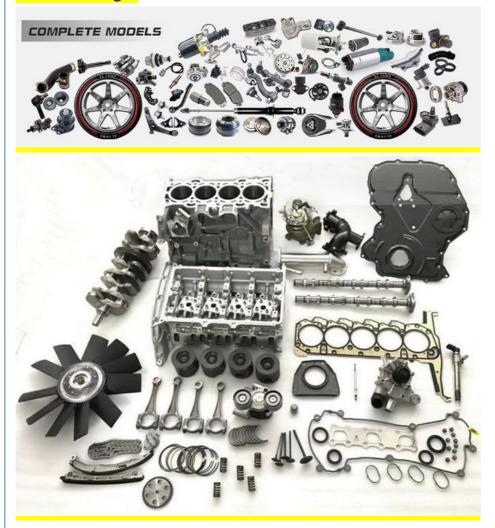

| High Level                                                         |
| Warranty           | 6 months                                                           |
| MOQ                | 4 pcs                                                              |
| Brand Name         | xutlin                                                             |
| Shipping Way       | By DHL/FEDEX/UPS,By Air,By Sea                                     |
| Payment Way        | T/T, Paypal,Western Union                                          |
| Packing            | Neutral Packing or As Customers' Request                           |
| Delivery Time      | Within 3 days for small quantity,10 days60 days for large quantity |

## **Product Pictures:**



## Payment &Shipment:



## **Product Range:**



Car Model:



## xutlin Market:



#### FAQ:

Q1. What is your terms of packing?

A: Generally, we pack our goods in neutral white boxes and brown cartons. If you have legally registered patent, we can pack the goods as your requirement.

Q2. What is your terms of payment?

A: T/T 30% as deposit, and 70% before delivery. We'll show you the photos of the products and packages before you pay the balance.

Q3. What is your terms of delivery?

A: EXW, FOB, CFR, CIF, DDU.

Q4. How about your delivery time?

A: Generally, I will send goods within 3 days if I have stocks after receiving your advance payment. The specific delivery time depends

on the items and the quantity of your order.

Q5. Can you produce according to the samples?

A: Yes, we can produce by your samples or technical drawings