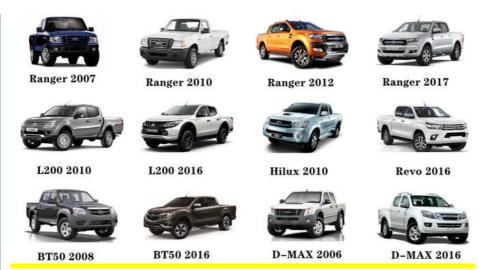

| High Level                                                |
| Warranty         | 6 months                                                  |
| MOQ              | 10 pcs                                                    |
| Brand Name       | xutlin                                                    |
| Shipping Way     | By DHL/FEDEX/UPS,By Air,By Sea                            |
| Payment Way      | T/T, Paypal,Western Union                                 |
| Packing          | Neutral Packing or As Customers' Request                  |
| I JAIIVARV I IMA | Within 3 days for small quantity,10 days60 days for large |
|                  | quantity                                                  |

# **Product Pictures:**



## Payment & Shipment:



# **Product Range:**



Car Model:



# xutlin Market:



## FAQ:

Q1. What is your terms of packing?

A: Generally, we pack our goods in neutral white boxes and brown cartons. If you have legally registered patent, we can pack the goods as your requirement.

Q2. What is your terms of payment?

A: T/T 30% as deposit, and 70% before delivery. We'll show you the photos of the products and packages before you pay the balance.

Q3. What is your terms of delivery?

A: EXW, FOB, CFR, CIF, DDU.

Q4. How about your delivery time?

A: Generally, I will send goods within 3 days if I have stocks after receiving your advance payment. The specific delivery time depends

on the items and the quantity of your order.

Q5. Can you produce according to the samples?

A: Yes, we can produce by your samples or technical drawings. We can build th