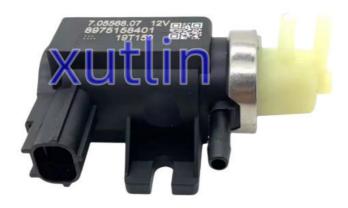

# EGR Pessure Solenoid Valve For ISUZU Mazda BT50 Ford RANGER EVEREST Raptor OEM 70556807 8-97515840-1 8975158401

## **Detailed Description:**

Auto Engine Sensors EGR Pessure Solenoid Valve For ISUZU Mazda BT50 Ford RANGER EVEREST Raptor OEM 70556807 8-97515840-1 8975158401

| Part Name        | EGR Pessure Solenoid Valve                                |
|------------------|-----------------------------------------------------------|
| OEM              | 70556807 8-97515840-1 8975158401                          |
| Car Model        | For ISUZU Mazda BT50 Ford RANGER EVEREST Raptor           |
| Quality          | High Level                                                |
| Warranty         | 6 months                                                  |
| MOQ              | 10 pcs                                                    |
| Brand Name       | xutlin                                                    |
| Shipping Way     | By DHL/FEDEX/UPS,By Air,By Sea                            |
| Payment Way      | T/T, Paypal,Western Union                                 |
| Packing          | Neutral Packing or As Customers' Request                  |
| I JAIIVARV I IMA | Within 3 days for small quantity,10 days60 days for large |
|                  | quantity                                                  |