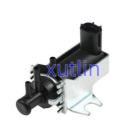

981162600

### **Basic Information**

Place of Origin: Guangdong, China

Brand Name: xutlinCertification: ISO9001

• Model Number: 8-98116260-0 8981162600

Minimum Order Quantity: 10 pcsPrice: Negotiable

Packaging Details: Neutral Packing or as customers' request

• Delivery Time: within 7 days

Payment Terms: T/T, Western Union, Paypal

• Supply Ability: 1000 sets /month



### **Product Specification**

Car Model: Isuzu Dmax Mux K4JJ1Size: Standard/Customized

• Warranty: 6 Months

• Type: EGR Pessure Solenoid Valve

Description: Brand NewMOQ: 1 Pieces

• Packaging: Carton/Pallet/Customized

• Part Type: Spare Parts

• Payment Term: T/T/L/C/Western Union/Paypal

• Weight: Light

Highlight: 4JJ1 EGR Vacuum Pump Solenoid Valve,

**OEM EGR Vacuum Pump Solenoid Valve** 



### More Images



## **Detailed Description:**

Auto Engine Sensors EGR Vacuum Pump Solenoid Valve For Isuzu Dmax Mux K4JJ1 OEM 8-98116260-0 8981162600

| Part Name           | EGR Pessure Solenoid Valve                                |
|---------------------|-----------------------------------------------------------|
| OEM                 | 8-98116260-0 8981162600                                   |
| Car Model           | FOI Isuzu Dmax Mux K4JJ1                                  |
| Quality             | High Level                                                |
| Warranty            | 6 months                                                  |
| MOQ                 | 10 pcs                                                    |
| 1                   | xutlin