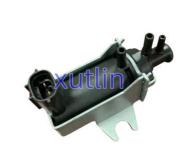

## EGR Vacuum Pump Solenoid Valve For Isuzu Dmax Mux 4JJ1 OEM 8-98116260-0 8981162600

## **Detailed Description:**

Auto Engine Sensors EGR Vacuum Pump Solenoid Valve For Isuzu Dmax Mux K4JJ1 OEM 8-98116260-0 8981162600

| Part Name           | EGR Pessure Solenoid Valve                                |
|---------------------|-----------------------------------------------------------|
| OEM                 | 8-98116260-0 8981162600                                   |
| Car Model           | FOI Isuzu Dmax Mux K4JJ1                                  |
| Quality             | High Level                                                |
| Warranty            | 6 months                                                  |
| MOQ                 | 10 pcs                                                    |
| 1                   | xutlin                                                    |
| <b>Shipping Way</b> | By DHL/FEDEX/UPS,By Air,By Sea                            |
| Payment Way         | T/T, Paypal,Western Union                                 |
| Packing             | Neutral Packing or As Customers' Request                  |
| I JAIIVARV I IMA    | Within 3 days for small quantity,10 days60 days for large |
|                     | quantity                                                  |