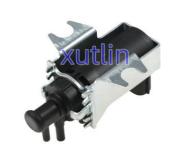

OEM 8-98116260-0 8981162600

### **Basic Information**

Place of Origin: Guangdong, China

Brand Name: xutlinCertification: ISO9001

• Model Number: 8-98116260-0 8981162600

Minimum Order Quantity: 10 pcsPrice: Negotiable

Packaging Details: Neutral Packing or as customers' request

• Delivery Time: within 7 days

Payment Terms: T/T, Western Union, Paypal

• Supply Ability: 1000 sets /month



### **Product Specification**

Car Model: Isuzu Dmax Mux K4JJ1Size: Standard/Customized

• Warranty: 6 Months

• Type: EGR Pessure Solenoid Valve

Description: Brand NewMOQ: 1 Pieces

• Packaging: Carton/Pallet/Customized

• Part Type: Spare Parts

• Payment Term: T/T/L/C/Western Union/Paypal

• Weight: Light

Highlight: 4JJ1 EGR Vacuum Pump Solenoid Valve,

**OEM EGR Vacuum Pump Solenoid Valve** 



### More Images



## **Detailed Description:**

Auto Engine Sensors EGR Vacuum Pump Solenoid Valve For Isuzu Dmax Mux K4JJ1 OEM 8-98116260-0 8981162600

| Part Name           | EGR Pessure Solenoid Valve                                |
|---------------------|-----------------------------------------------------------|
| OEM                 | 8-98116260-0 8981162600                                   |
| Car Model           | FOI Isuzu Dmax Mux K4JJ1                                  |
| Quality             | High Level                                                |
| Warranty            | 6 months                                                  |
| MOQ                 | 10 pcs                                                    |
| 1                   | xutlin