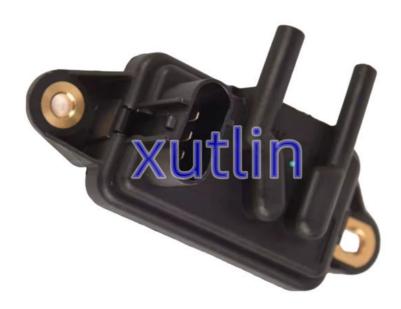

## EGR Valve Pressure Feedback Position Sensor For Ford Mercury Mazda Lincoln OEM F7UE9J460AA F7UE-9J460-AA

## **Detailed Description:**

Auto Engine Sensors EGR Valve Pressure Feedback Position Sensor For Ford Mercury Mazda Lincoln OEM F7UE9J460AA F7UE-9J460-AA

| Part Name           | EGR Pessure Solenoid Valve                                |
|---------------------|-----------------------------------------------------------|
| OEM                 | F7UE9J460AA F7UE-9J460-AA                                 |
| Car Model           | For Ford Mercury Mazda Lincoln                            |
| Quality             | High Level                                                |
| Warranty            | 6 months                                                  |
| MOQ                 | 10 pcs                                                    |
|                     | xutlin                                                    |
| <b>Shipping Way</b> | By DHL/FEDEX/UPS,By Air,By Sea                            |
| Payment Way         | T/T, Paypal,Western Union                                 |
| _                   | Neutral Packing or As Customers' Request                  |
| I JAIIVARV I IMA    | Within 3 days for small quantity,10 days60 days for large |
|                     | quantity                                                  |