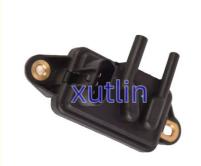

## EGR Valve Pressure Feedback Position Sensor For Ford Mercury Mazda Lincoln OEM F7UE9J460AA F7UE-9J460-AA

## **Detailed Description:**

Auto Engine Sensors EGR Valve Pressure Feedback Position Sensor For Ford Mercury Mazda Lincoln OEM F7UE9J460AA F7UE-9J460-AA

| Part Name           | EGR Pessure Solenoid Valve                                |
|---------------------|-----------------------------------------------------------|
| OEM                 | F7UE9J460AA F7UE-9J460-AA                                 |
| Car Model           | For Ford Mercury Mazda Lincoln                            |
| Quality             | High Level                                                |
| Warranty            | 6 months                                                  |
| MOQ                 | 10 pcs                                                    |
|                     | xutlin                                                    |
| <b>Shipping Way</b> | By DHL/FEDEX/UPS,By Air,By Sea                            |
| Payment Way         | T/T, Paypal,Western Union                                 |
| _                   | Neutral Packing or As Customers' Request                  |
| I JAIIVARV I IMA    | Within 3 days for small quantity,10 days60 days for large |
|                     | quantity                                                  |