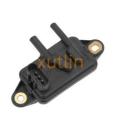

## EGR Valve Pressure Feedback Position Sensor For Ford Mercury Mazda Lincoln OEM F7UE9J460AA F7UE-9J460-AA

## **Detailed Description:**

Auto Engine Sensors EGR Valve Pressure Feedback Position Sensor For Ford Mercury Mazda Lincoln OEM F7UE9J460AA F7UE-9J460-AA

| Part Name           | EGR Pessure Solenoid Valve                                |
|---------------------|-----------------------------------------------------------|
| OEM                 | F7UE9J460AA F7UE-9J460-AA                                 |
| Car Model           | For Ford Mercury Mazda Lincoln                            |
| Quality             | High Level                                                |
| Warranty            | 6 months                                                  |
| MOQ                 | 10 pcs                                                    |
|                     | xutlin                                                    |
| <b>Shipping Way</b> | By DHL/FEDEX/UPS,By Air,By Sea                            |
| Payment Way         | T/T, Paypal,Western Union                                 |
| _                   | Neutral Packing or As Customers' Request                  |
| I JAIIVARV I IMA    | Within 3 days for small quantity,10 days60 days for large |
|                     | quantity                                                  |