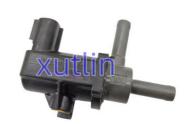

### Vacuum Solenoid Control Valve EGR For Toyota Corolla Avalon Lexus LX470 GS430 RX400h SC430 OEM 90910-12273 136200-2740 9

### **Detailed Description:**

Auto Engine Sensors Vacuum Solenoid Control Valve EGR For Toyota Corolla Avalon Lexus LX470 RAV4 GS300 GS430 RX400h SC430 LS430 OEM 90910-12273 136200-2740 9091012273

| Part Name         | EGR Pessure Solenoid Valve                                                |
|-------------------|---------------------------------------------------------------------------|
| OEM               | 90910-12273 136200-2740 9091012273                                        |
| Car Model         | FOr Toyota Corolla Avalon Lexus LX470 RAV4 GS300 GS430 RX400h SC430 LS430 |
| Quality           | High Level                                                                |
| Warranty          | 6 months                                                                  |
| MOQ               | 10 pcs                                                                    |
|                   | xutlin                                                                    |
| Shipping Way      | By DHL/FEDEX/UPS,By Air,By Sea                                            |
|                   | T/T, Paypal,Western Union                                                 |
| Packing           | Neutral Packing or As Customers' Request                                  |
| II IAIIWARW I IMA | Within 3 days for small quantity,10 days60 days for large                 |
|                   | quantity                                                                  |