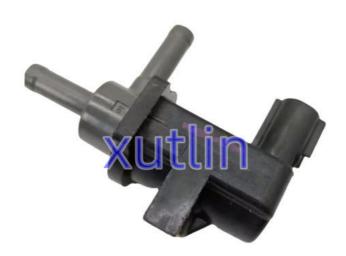

### Vacuum Solenoid Control Valve EGR For Toyota Corolla Avalon Lexus LX470 GS430 RX400h SC430 OEM 90910-12273 136200-2740 9

### **Detailed Description:**

Auto Engine Sensors Vacuum Solenoid Control Valve EGR For Toyota Corolla Avalon Lexus LX470 RAV4 GS300 GS430 RX400h SC430 LS430 OEM 90910-12273 136200-2740 9091012273

| Part Name         | EGR Pessure Solenoid Valve                                                |
|-------------------|---------------------------------------------------------------------------|
| OEM               | 90910-12273 136200-2740 9091012273                                        |
| Car Model         | FOr Toyota Corolla Avalon Lexus LX470 RAV4 GS300 GS430 RX400h SC430 LS430 |
| Quality           | High Level                                                                |
| Warranty          | 6 months                                                                  |
| MOQ               | 10 pcs                                                                    |
|                   | xutlin                                                                    |
| Shipping Way      | By DHL/FEDEX/UPS,By Air,By Sea                                            |
|                   | T/T, Paypal,Western Union                                                 |
| Packing           | Neutral Packing or As Customers' Request                                  |
| II IAIIWARW I IMA | Within 3 days for small quantity,10 days60 days for large                 |
|                   | quantity                                                                  |