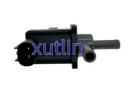

### Vacuum Solenoid Control Valve EGR For Toyota Corolla Avalon Lexus LX470 GS430 RX400h SC430 OEM 90910-12273 136200-2740 9

### **Detailed Description:**

Auto Engine Sensors Vacuum Solenoid Control Valve EGR For Toyota Corolla Avalon Lexus LX470 RAV4 GS300 GS430 RX400h SC430 LS430 OEM 90910-12273 136200-2740 9091012273

| Part Name         | EGR Pessure Solenoid Valve                                                |
|-------------------|---------------------------------------------------------------------------|
| OEM               | 90910-12273 136200-2740 9091012273                                        |
| Car Model         | FOr Toyota Corolla Avalon Lexus LX470 RAV4 GS300 GS430 RX400h SC430 LS430 |
| Quality           | High Level                                                                |
| Warranty          | 6 months                                                                  |
| MOQ               | 10 pcs                                                                    |
|                   | xutlin                                                                    |
| Shipping Way      | By DHL/FEDEX/UPS,By Air,By Sea                                            |
|                   | T/T, Paypal,Western Union                                                 |
| Packing           | Neutral Packing or As Customers' Request                                  |
| II IAIIWARW I IMA | Within 3 days for small quantity,10 days60 days for large                 |
|                   | quantity                                                                  |