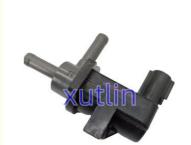

### Vacuum Solenoid Control Valve EGR For Toyota Corolla Avalon Lexus LX470 GS430 RX400h SC430 OEM 90910-12273 136200-2740 9

### **Detailed Description:**

Auto Engine Sensors Vacuum Solenoid Control Valve EGR For Toyota Corolla Avalon Lexus LX470 RAV4 GS300 GS430 RX400h SC430 LS430 OEM 90910-12273 136200-2740 9091012273

| Part Name         | EGR Pessure Solenoid Valve                                                |
|-------------------|---------------------------------------------------------------------------|
| OEM               | 90910-12273 136200-2740 9091012273                                        |
| Car Model         | FOr Toyota Corolla Avalon Lexus LX470 RAV4 GS300 GS430 RX400h SC430 LS430 |
| Quality           | High Level                                                                |
| Warranty          | 6 months                                                                  |
| MOQ               | 10 pcs                                                                    |
|                   | xutlin                                                                    |
| Shipping Way      | By DHL/FEDEX/UPS,By Air,By Sea                                            |
|                   | T/T, Paypal,Western Union                                                 |
| Packing           | Neutral Packing or As Customers' Request                                  |
| II IAIIWARW I IMA | Within 3 days for small quantity,10 days60 days for large                 |
|                   | quantity                                                                  |