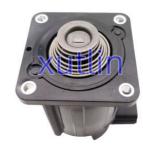

# EGR Turbo Pressure Solenoid Vacuum Valve 1582A483 K5T70080 1582A037 1582A038 For Mitsubishi 4X4 Pick Up L200 Triton 2015

# **Detailed Description:**

Auto Engine Sensors EGR Turbo Pressure Solenoid Vacuum valve For Mitsubishi 4X4 Pick Up L200 Triton 2015- KA4T KB4T OEM 1582A483 K5T70080 1582A037 1582A038

| Part Name          | EGR Pessure Solenoid Valve                                |
|--------------------|-----------------------------------------------------------|
| OEM                | 1582A483 K5T70080 1582A037 1582A038                       |
| Car Model          | For Mitsubishi 4X4 Pick Up L200 Triton 2015               |
| Quality            | High Level                                                |
| Warranty           | 6 months                                                  |
| MOQ                | 10 pcs                                                    |
| Brand Name         | xutlin                                                    |
|                    | By DHL/FEDEX/UPS,By Air,By Sea                            |
| Payment Way        | T/T, Paypal,Western Union                                 |
| _                  | Neutral Packing or As Customers' Request                  |
| II IAIIWARW I IIMA | Within 3 days for small quantity,10 days60 days for large |
|                    | quantity                                                  |