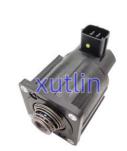

# EGR Turbo Pressure Solenoid Vacuum Valve 1582A483 K5T70080 1582A037 1582A038 For Mitsubishi 4X4 Pick Up L200 Triton 2015

# **Detailed Description:**

Auto Engine Sensors EGR Turbo Pressure Solenoid Vacuum valve For Mitsubishi 4X4 Pick Up L200 Triton 2015- KA4T KB4T OEM 1582A483 K5T70080 1582A037 1582A038

| Part Name          | EGR Pessure Solenoid Valve                                |
|--------------------|-----------------------------------------------------------|
| OEM                | 1582A483 K5T70080 1582A037 1582A038                       |
| Car Model          | For Mitsubishi 4X4 Pick Up L200 Triton 2015               |
| Quality            | High Level                                                |
| Warranty           | 6 months                                                  |
| MOQ                | 10 pcs                                                    |
| Brand Name         | xutlin                                                    |
|                    | By DHL/FEDEX/UPS,By Air,By Sea                            |
| Payment Way        | T/T, Paypal,Western Union                                 |
| _                  | Neutral Packing or As Customers' Request                  |
| II IAIIWARW I IIMA | Within 3 days for small quantity,10 days60 days for large |
|                    | quantity                                                  |