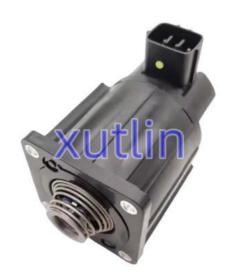

# EGR Turbo Pressure Solenoid Vacuum Valve 1582A483 K5T70080 1582A037 1582A038 For Mitsubishi 4X4 Pick Up L200 Triton 2015

# **Detailed Description:**

Auto Engine Sensors EGR Turbo Pressure Solenoid Vacuum valve For Mitsubishi 4X4 Pick Up L200 Triton 2015- KA4T KB4T OEM 1582A483 K5T70080 1582A037 1582A038

| Part Name          | EGR Pessure Solenoid Valve                                |
|--------------------|-----------------------------------------------------------|
| OEM                | 1582A483 K5T70080 1582A037 1582A038                       |
| Car Model          | For Mitsubishi 4X4 Pick Up L200 Triton 2015               |
| Quality            | High Level                                                |
| Warranty           | 6 months                                                  |
| MOQ                | 10 pcs                                                    |
| Brand Name         | xutlin                                                    |
|                    | By DHL/FEDEX/UPS,By Air,By Sea                            |
| Payment Way        | T/T, Paypal,Western Union                                 |
| _                  | Neutral Packing or As Customers' Request                  |
| II IAIIWARW I IIMA | Within 3 days for small quantity,10 days60 days for large |
|                    | quantity                                                  |