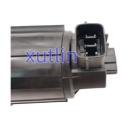

# EGR Turbo Pressure Solenoid Vacuum Valve 1582A483 K5T70080 1582A037 1582A038 For Mitsubishi 4X4 Pick Up L200 Triton 2015

# **Detailed Description:**

Auto Engine Sensors EGR Turbo Pressure Solenoid Vacuum valve For Mitsubishi 4X4 Pick Up L200 Triton 2015- KA4T KB4T OEM 1582A483 K5T70080 1582A037 1582A038

| Part Name          | EGR Pessure Solenoid Valve                                |
|--------------------|-----------------------------------------------------------|
| OEM                | 1582A483 K5T70080 1582A037 1582A038                       |
| Car Model          | For Mitsubishi 4X4 Pick Up L200 Triton 2015               |
| Quality            | High Level                                                |
| Warranty           | 6 months                                                  |
| MOQ                | 10 pcs                                                    |
| Brand Name         | xutlin                                                    |
|                    | By DHL/FEDEX/UPS,By Air,By Sea                            |
| Payment Way        | T/T, Paypal,Western Union                                 |
| _                  | Neutral Packing or As Customers' Request                  |
| II IAIIWARW I IIMA | Within 3 days for small quantity,10 days60 days for large |
|                    | quantity                                                  |