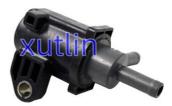

## **Detailed Description:**

Auto Engine Sensors EGR Valve Exhaust Vacuum Solenoid idle air Control Valve For Toyota Yaris Hilux Hiace Daihatsu Subaru OEM 90910-WC000 90910-12275 136200-3210 90910WC000 9091012275 1362003210

| Part Name      | EGR Pessure Solenoid Valve                                              |
|----------------|-------------------------------------------------------------------------|
| ОЕМ            | 90910-WC000 90910-12275 136200-3210 90910WC000 9091012275<br>1362003210 |
| Car Model      | FOr Toyota Yaris Hilux Hiace Daihatsu Subaru                            |
| Quality        | High Level                                                              |
| Warranty       | 6 months                                                                |
| MOQ            | 10 pcs                                                                  |
| Brand Name     | xutlin                                                                  |
| Shipping Way   | By DHL/FEDEX/UPS,By Air,By Sea                                          |
| Payment Way    | T/T, Paypal,Western Union                                               |
| Packing        | Neutral Packing or As Customers' Request                                |
| Deliverv I ime | Within 3 days for small quantity,10 days60 days for large quantity      |