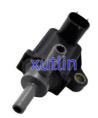

## **Detailed Description:**

Auto Engine Sensors EGR Valve Exhaust Vacuum Solenoid idle air Control Valve For Toyota Yaris Hilux Hiace Daihatsu Subaru OEM 90910-WC000 90910-12275 136200-3210 90910WC000 9091012275 1362003210

| Part Name      | EGR Pessure Solenoid Valve                                              |
|----------------|-------------------------------------------------------------------------|
| ОЕМ            | 90910-WC000 90910-12275 136200-3210 90910WC000 9091012275<br>1362003210 |
| Car Model      | FOr Toyota Yaris Hilux Hiace Daihatsu Subaru                            |
| Quality        | High Level                                                              |
| Warranty       | 6 months                                                                |
| MOQ            | 10 pcs                                                                  |
| Brand Name     | xutlin                                                                  |
| Shipping Way   | By DHL/FEDEX/UPS,By Air,By Sea                                          |
| Payment Way    | T/T, Paypal,Western Union                                               |
| Packing        | Neutral Packing or As Customers' Request                                |
| Deliverv I ime | Within 3 days for small quantity,10 days60 days for large quantity      |