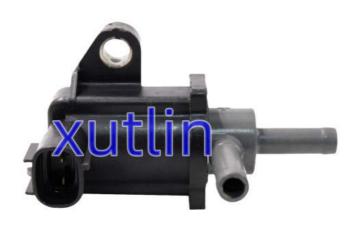

## **Detailed Description:**

Auto Engine Sensors EGR Valve Exhaust Vacuum Solenoid idle air Control Valve For Toyota Yaris Hilux Hiace Daihatsu Subaru OEM 90910-WC000 90910-12275 136200-3210 90910WC000 9091012275 1362003210

| Part Name      | EGR Pessure Solenoid Valve                                              |
|----------------|-------------------------------------------------------------------------|
| ОЕМ            | 90910-WC000 90910-12275 136200-3210 90910WC000 9091012275<br>1362003210 |
| Car Model      | FOr Toyota Yaris Hilux Hiace Daihatsu Subaru                            |
| Quality        | High Level                                                              |
| Warranty       | 6 months                                                                |
| MOQ            | 10 pcs                                                                  |
| Brand Name     | xutlin                                                                  |
| Shipping Way   | By DHL/FEDEX/UPS,By Air,By Sea                                          |
| Payment Way    | T/T, Paypal,Western Union                                               |
| Packing        | Neutral Packing or As Customers' Request                                |
| Deliverv I ime | Within 3 days for small quantity,10 days60 days for large quantity      |