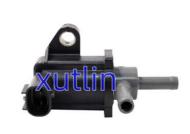

## **Detailed Description:**

Auto Engine Sensors EGR Valve Exhaust Vacuum Solenoid idle air Control Valve For Toyota Yaris Hilux Hiace Daihatsu Subaru OEM 90910-WC000 90910-12275 136200-3210 90910WC000 9091012275 1362003210

| Part Name      | EGR Pessure Solenoid Valve                                              |
|----------------|-------------------------------------------------------------------------|
| ОЕМ            | 90910-WC000 90910-12275 136200-3210 90910WC000 9091012275<br>1362003210 |
| Car Model      | FOr Toyota Yaris Hilux Hiace Daihatsu Subaru                            |
| Quality        | High Level                                                              |
| Warranty       | 6 months                                                                |
| MOQ            | 10 pcs                                                                  |
| Brand Name     | xutlin                                                                  |
| Shipping Way   | By DHL/FEDEX/UPS,By Air,By Sea                                          |
| Payment Way    | T/T, Paypal,Western Union                                               |
| Packing        | Neutral Packing or As Customers' Request                                |
| Deliverv I ime | Within 3 days for small quantity,10 days60 days for large quantity      |