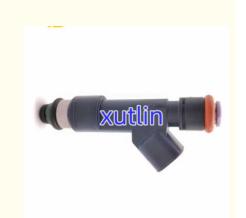

## Diesel Nozzle AL3E-F7A AL3E-F7A AL3E-9F593-F7A CM-5195 For Ford F150 F-250 F-350 Super Duty 2011-16

### **Basic Information**

• Place of Origin: Guangdong, China

Brand Name: xutlinCertification: ISO9001

Model Number: AL3E-F7A, AL3EF7A

Minimum Order Quantity: 4 pcsPrice: Negotiable

Packaging Details: Neutral Packing or as customers' request

• Delivery Time: within 7 days

Payment Terms: T/T, Western Union, Paypal

• Supply Ability: 1000 sets /month



### **Product Specification**

• Car Model: For Ford F150 F-250 F-350 Super Duty

• Size: Standard/Customized

• Warranty: 6 Months

• Type: Fuel Injectors Nozzle

Description: Brand NewMOQ: 4 Pieces

Packaging: Carton/Pallet/Customized

• Part Type: Spare Parts

• Payment Term: T/T/L/C/Western Union/Paypal

• Weight: Light

Highlight: AL3EF7A Diesel nozzle, CM-5195 Diesel nozzle,

AL3E-F7A Diesel nozzle



### More Images





### **Detailed Description:**

Diesel nozzle AL3E-F7A AL3EF7A AL3E-9F593-F7A CM-5195 For Ford F150 F-250 F-350 Super Duty 2011-16

| Part Name     | Fuel Injector w golf passat                                        |
|---------------|--------------------------------------------------------------------|
| OEM           | AL3E-F7A, AL3EF7A