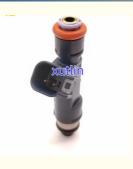

2011-16

### **Basic Information**

• Place of Origin: Guangdong, China

Brand Name: xutlinCertification: ISO9001

Model Number: AL3E-F7A, AL3EF7A

Minimum Order Quantity: 4 pcsPrice: Negotiable

Packaging Details: Neutral Packing or as customers' request

• Delivery Time: within 7 days

Payment Terms: T/T, Western Union, Paypal

• Supply Ability: 1000 sets /month



### **Product Specification**

• Car Model: For Ford F150 F-250 F-350 Super Duty

• Size: Standard/Customized

• Warranty: 6 Months

• Type: Fuel Injectors Nozzle

Description: Brand NewMOQ: 4 Pieces

Packaging: Carton/Pallet/Customized

• Part Type: Spare Parts

• Payment Term: T/T/L/C/Western Union/Paypal

• Weight: Light

Highlight: AL3EF7A Diesel nozzle, CM-5195 Diesel nozzle,

AL3E-F7A Diesel nozzle



### More Images





### **Detailed Description:**

Diesel nozzle AL3E-F7A AL3EF7A AL3E-9F593-F7A CM-5195 For Ford F150 F-250 F-350 Super Duty 2011-16

| Part Name     | Fuel Injector w golf passat                                        |
|---------------|--------------------------------------------------------------------|
| OEM           | AL3E-F7A, AL3EF7A                                                  |
| 5WCar Mode    | For Ford F150 F-250 F-350 Super Duty                               |
| Qualit        | High Level                                                         |
| Warranty      | 6 months                                                           |
| MOQ           | 4 pcs                                                              |
| Brand Name    | xutlin