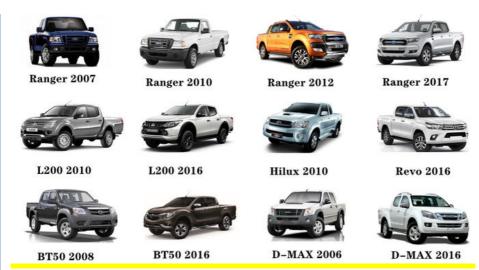

|
| Qualit        | High Level                                                         |
| Warranty      | 6 months                                                           |
| MOQ           | 4 pcs                                                              |
| Brand Name    | xutlin                                                             |
|               | By DHL/FEDEX/UPS,By Air,By Sea                                     |
| Payment Way   | T/T, Paypal,Western Union                                          |
| Packing       | Neutral Packing or As Customers' Request                           |
| Delivery Time | Within 3 days for small quantity,10 days60 days for large quantity |

## **Product Pictures:**



# Payment &Shipment:



# **Product Range:**



Car Model:



## xutlin Market:



### FAQ:

Q1. What is your terms of packing?

A: Generally, we pack our goods in neutral white boxes and brown cartons. If you have legally registered patent, we can pack the goods as your requirement.

Q2. What is your terms of payment?

A: T/T 30% as deposit, and 70% before delivery. We'll show you the photos of the products and packages before you pay the balance.

Q3. What is your terms of delivery?

A: EXW, FOB, CFR, CIF, DDU.

Q4. How about your delivery time?

A: Generally, I will send goods within 3 days if I have stocks after receiving your advance payment. The specific delivery time depends

on the items and the quantity of your order.

Q5. Can you produce according to the samples?

A: Yes, we can produce by your samples or technical drawings. We can build