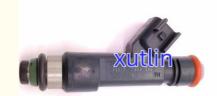

250 F-350 Super Duty 2011-16

### **Basic Information**

• Place of Origin: Guangdong, China

Brand Name: xutlinCertification: ISO9001

Model Number: AL3E-F7A, AL3EF7A

Minimum Order Quantity: 4 pcsPrice: Negotiable

Packaging Details: Neutral Packing or as customers' request

• Delivery Time: within 7 days

Payment Terms: T/T, Western Union, Paypal

• Supply Ability: 1000 sets /month



### **Product Specification**

• Car Model: For Ford F150 F-250 F-350 Super Duty

• Size: Standard/Customized

• Warranty: 6 Months

• Type: Fuel Injectors Nozzle

Description: Brand NewMOQ: 4 Pieces

Packaging: Carton/Pallet/Customized

• Part Type: Spare Parts

• Payment Term: T/T/L/C/Western Union/Paypal

• Weight: Light

Highlight: AL3EF7A Diesel nozzle, CM-5195 Diesel nozzle,

AL3E-F7A Diesel nozzle



### More Images





### **Detailed Description:**

Diesel nozzle AL3E-F7A AL3EF7A AL3E-9F593-F7A CM-5195 For Ford F150 F-250 F-350 Super Duty 2011-16

| Part Name     | Fuel Injector w golf passat                                        |
|---------------|--------------------------------------------------------------------|
| OEM           | AL3E-F7A, AL3EF7A                                                  |
| 5WCar Mode    | For Ford F150 F-250 F-350 Super Duty                               |
| Qualit        | High Level                                                         |
| Warranty      | 6 months                                                           |
| MOQ           | 4 pcs                                                              |
| Brand Name    | xutlin