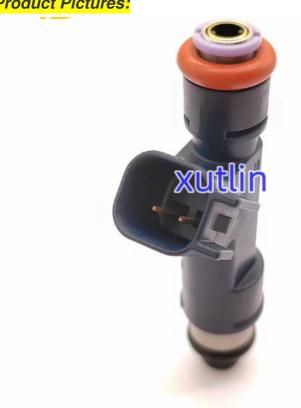

de    | For Ford F150 F-250 F-350 Super Duty                               |
| Qualit        | High Level                                                         |
| Warranty      | 6 months                                                           |
| MOQ           | 4 pcs                                                              |
| Brand Name    | xutlin                                                             |
|               | By DHL/FEDEX/UPS,By Air,By Sea                                     |
| Payment Way   | T/T, Paypal,Western Union                                          |
| Packing       | Neutral Packing or As Customers' Request                           |
| Delivery Time | Within 3 days for small quantity,10 days60 days for large quantity |

## **Product Pictures:**



# Payment &Shipment:



# **Product Range:**



Car Model:



## xutlin Market:



### FAQ:

Q1. What is your terms of packing?

A: Generally, we pack our goods in neutral white boxes and brown cartons. If you have legally registered patent, we can pack the goods as your requirement.

Q2. What is your terms of payment?

A: T/T 30% as deposit, and 70% before delivery. We'll show you the photos of the products and packages before you pay the balance.

Q3. What is your terms of delivery?

A: EXW, FOB, CFR, CIF, DDU.

Q4. How about your delivery time?

A: Generally, I will send goods within 3 days if I have stocks after receiving your advance payment. The specific delivery time depends

on the items and the quantity of your order.

Q5. Can you produce according to the samples?

A: Yes, we ca