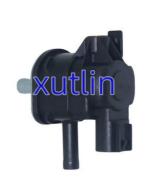

# Switch Control Valve Solenoid 90910-12278 136200-7070 90910-12280 1362007070 9091012280 For Toyota Camry Yaris, Vios, Coro

#### **Basic Information**

Place of Origin: Guangdong, China

Brand Name: xutlinCertification: ISO9001

• Model Number: 90910-12278 136200-7070 90910-12280

1362007070 9091012280

Minimum Order Quantity: 10 pcsPrice: Negotiable

Packaging Details: Neutral Packing or as customers' request

Delivery Time: within 7 days

Payment Terms: T/T, Western Union, Paypal

• Supply Ability: 1000 sets /month



### **Product Specification**

Car Model: Toyota Camry Yaris, Vios, Corolla Hybrid

• Size: Standard/Customized

• Warranty: 6 Months

• Type: Switch Control Valve Solenoid

Description: Brand NewMOQ: 1 Pieces

Packaging: Carton/Pallet/Customized

• Part Type: Spare Parts

• Payment Term: T/T/L/C/Western Union/Paypal

• Weight: Light

Highlight: 90910-12278 Switch Control Valve Solenoid,

90910-12280 Switch Control Valve Solenoid, 136200-7070 Switch Control Valve Solenoid



#### More Images



## **Product Description**

## **Detailed Description:**

Switch Control Valve Solenoid for Toyota Camry Yaris, Vios, Corolla Hybrid OEM 90910-12278 136200-7070 90910-12280 1362007070 9091012280

| Part Name        | Switch Control Valve Solenoid                                      |
|-----------