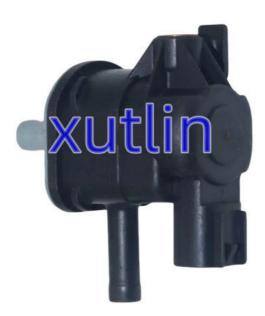

Yaris, Vios, Corolla Hybrid                       |
| _                | High Level                                                         |
| Warranty         | 6 months                                                           |
| MOQ              | 10 pcs                                                             |
| Brand Name       | xutlin                                                             |
|                  | By DHL/FEDEX/UPS,By Air,By Sea                                     |
| Payment Way      | T/T, Paypal,Western Union                                          |
| Packing          | Neutral Packing or As Customers' Request                           |
| I JAIIWARW I IMA | Within 3 days for small quantity,10 days60 days for large quantity |

## **Product Pictures:**



# Payment &Shipment:



# **Product Range:**



Car Model:



# xutlin Market:



#### FAQ:

Q1. What is your terms of packing?

A: Generally, we pack our goods in neutral white boxes and brown cartons. If you have legally registered patent, we can pack the goods as your requirement.

Q2. What is your terms of payment?

A: T/T 30% as deposit, and 70% before delivery. We'll show you the photos of the products and packages before you pay the balance.

Q3. What is your terms of delivery?

A: EXW, FOB, CFR, CIF, DDU.

Q4. How about your delivery time?

A: Generally, I will send goods within 3 days if I have stocks after receiving your advance payment. The specific delivery time depends

on the items and the quantity of your order.

Q5. Can you produce according to the samples?

A: Yes, we ca