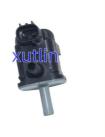

001

• Model Number: 90910-12278 136200-7070 90910-12280

1362007070 9091012280

Minimum Order Quantity: 10 pcsPrice: Negotiable

Packaging Details: Neutral Packing or as customers' request

Delivery Time: within 7 days

Payment Terms: T/T, Western Union, Paypal

• Supply Ability: 1000 sets /month



### **Product Specification**

Car Model: Toyota Camry Yaris, Vios, Corolla Hybrid

• Size: Standard/Customized

• Warranty: 6 Months

• Type: Switch Control Valve Solenoid

Description: Brand NewMOQ: 1 Pieces

Packaging: Carton/Pallet/Customized

• Part Type: Spare Parts

• Payment Term: T/T/L/C/Western Union/Paypal

• Weight: Light

Highlight: 90910-12278 Switch Control Valve Solenoid,

90910-12280 Switch Control Valve Solenoid, 136200-7070 Switch Control Valve Solenoid



#### More Images



## **Product Description**

## **Detailed Description:**

Switch Control Valve Solenoid for Toyota Camry Yaris, Vios, Corolla Hybrid OEM 90910-12278 136200-7070 90910-12280 1362007070 9091012280

| Part Name        | Switch Control Valve Solenoid                                      |
|------------------|--------------------------------------------------------------------|
|                  |                                                                    |
| OEM              | 90910-12278 136200-7070 90910-12280 1362007070 9091012280          |
| Car Model        | FOr Toyota Camry Yaris, Vios, Corolla Hybrid                       |
| _                | High Level                                                         |
| Warranty         | 6 months