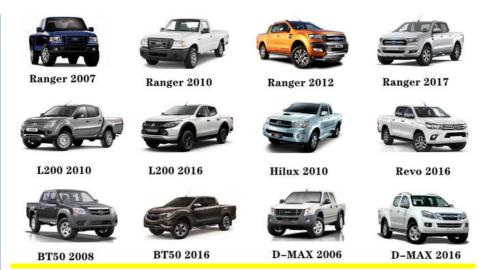

| High Level                                                         |
| Warranty         | 6 months                                                           |
| MOQ              | 10 pcs                                                             |
| Brand Name       | xutlin                                                             |
|                  | By DHL/FEDEX/UPS,By Air,By Sea                                     |
| Payment Way      | T/T, Paypal,Western Union                                          |
| Packing          | Neutral Packing or As Customers' Request                           |
| I JAIIWARW I IMA | Within 3 days for small quantity,10 days60 days for large quantity |

## **Product Pictures:**



# Payment &Shipment:



# **Product Range:**



Car Model:



# xutlin Market:



#### FAQ:

Q1. What is your terms of packing?

A: Generally, we pack our goods in neutral white boxes and brown cartons. If you have legally registered patent, we can pack the goods as your requirement.

Q2. What is your terms of payment?

A: T/T 30% as deposit, and 70% before delivery. We'll show you the photos of the products and packages before you pay the balance.

Q3. What is your terms of delivery?

A: EXW, FOB, CFR, CIF, DDU.

Q4. How about your delivery time?

A: Generally, I will send goods within 3 days if I have stocks after receiving your advance payment. The specific delivery time depends

on the items and the quantity of your order.

Q5. Can you produce according to the samples?

A: Yes, we can produce by your samples or technical drawings. We can build