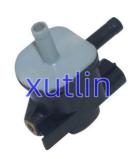

nCertification: ISO9001

• Model Number: 90910-12278 136200-7070 90910-12280

1362007070 9091012280

Minimum Order Quantity: 10 pcsPrice: Negotiable

Packaging Details: Neutral Packing or as customers' request

Delivery Time: within 7 days

Payment Terms: T/T, Western Union, Paypal

• Supply Ability: 1000 sets /month



### **Product Specification**

Car Model: Toyota Camry Yaris, Vios, Corolla Hybrid

• Size: Standard/Customized

• Warranty: 6 Months

• Type: Switch Control Valve Solenoid

Description: Brand NewMOQ: 1 Pieces

Packaging: Carton/Pallet/Customized

• Part Type: Spare Parts

• Payment Term: T/T/L/C/Western Union/Paypal

• Weight: Light

Highlight: 90910-12278 Switch Control Valve Solenoid,

90910-12280 Switch Control Valve Solenoid, 136200-7070 Switch Control Valve Solenoid



#### More Images



## **Product Description**

## **Detailed Description:**

Switch Control Valve Solenoid for Toyota Camry Yaris, Vios, Corolla Hybrid OEM 90910-12278 136200-7070 90910-12280 1362007070 9091012280

| Part Name        | Switch Control Valve Solenoid                                      |
|------------------|--------------------------------------------------------------------|
|                  |                                                                    |
| OEM              | 90910-12278 136200-7070 90910-12280 1362007070 9091012280          |
| Car Model        | FOr Toyota Camry Yaris, Vios, Corolla Hybrid                       |
| _                | High Level                                                         |
| Warranty         | 6 months