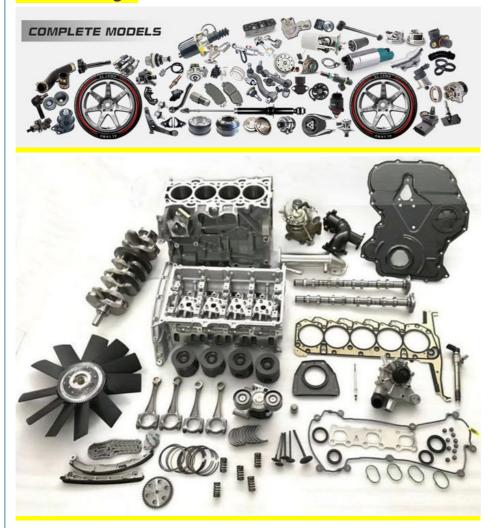

|
| _                | High Level                                                         |
| Warranty         | 6 months                                                           |
| MOQ              | 10 pcs                                                             |
| Brand Name       | xutlin                                                             |
|                  | By DHL/FEDEX/UPS,By Air,By Sea                                     |
| Payment Way      | T/T, Paypal,Western Union                                          |
| Packing          | Neutral Packing or As Customers' Request                           |
| I JAIIWARW I IMA | Within 3 days for small quantity,10 days60 days for large quantity |

## **Product Pictures:**



# Payment &Shipment:



# **Product Range:**



Car Model:



# xutlin Market:



#### FAQ:

Q1. What is your terms of packing?

A: Generally, we pack our goods in neutral white boxes and brown cartons. If you have legally registered patent, we can pack the goods as your requirement.

Q2. What is your terms of payment?

A: T/T 30% as deposit, and 70% before delivery. We'll show you the photos of the products and packages before you pay the balance.

Q3. What is your terms of delivery?

A: EXW, FOB, CFR, CIF, DDU.

Q4. How about your delivery time?

A: Generally, I will send goods within 3 days if I have stocks after receiving your advance payment. The specific delivery time depends

on the items and the quantity of your order.

Q5. Can you produce according to the samples?

A: Yes, we can produce by your samples or technical drawings.