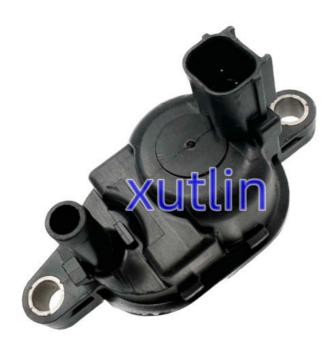

### Purge Valve Assembly Solenoid Valve OEM 1362007000 CP641 PV645 136200-7000 36162-RNA-A01 36162RNAA01 For Honda Civic 1.8

### **Detailed Description:**

Purge Valve Assembly Solenoid valve OEM 1362007000 CP641 PV645 136200-7000 36162-RNA-A01 36162RNAA01 For Honda Civic 1.8L Fit Acura CSX

| Part Name        | Switch Control Valve Solenoid                                      |
|------------------|--------------------------------------------------------------------|
| OEM              | 1362007000 CP641 PV645 136200-7000 36162-RNA-A01 36162RNAA0        |
| Car Model        | FOI Honda Civic 1.8L Fit Acura CSX                                 |
| Quality          | High Level                                                         |
| Warranty         | 6 months                                                           |
| MOQ              | 10 pcs                                                             |
| Brand Name       | xutlin                                                             |
| Shipping Way     | By DHL/FEDEX/UPS,By Air,By Sea                                     |
| Payment Way      | T/T, Paypal,Western Union                                          |
| Packing          | Neutral Packing or As Customers' Request                           |
| I JAIIWARW I IMA | Within 3 days for small quantity,10 days60 days for large quantity |