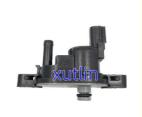

### Purge Valve Assembly Solenoid Valve OEM 1362007000 CP641 PV645 136200-7000 36162-RNA-A01 36162RNAA01 For Honda Civic 1.8

### **Detailed Description:**

Purge Valve Assembly Solenoid valve OEM 1362007000 CP641 PV645 136200-7000 36162-RNA-A01 36162RNAA01 For Honda Civic 1.8L Fit Acura CSX

| Part Name        | Switch Control Valve Solenoid                                      |
|------------------|--------------------------------------------------------------------|
| OEM              | 1362007000 CP641 PV645 136200-7000 36162-RNA-A01 36162RNAA0        |
| Car Model        | FOI Honda Civic 1.8L Fit Acura CSX                                 |
| Quality          | High Level                                                         |
| Warranty         | 6 months                                                           |
| MOQ              | 10 pcs                                                             |
| Brand Name       | xutlin                                                             |
| Shipping Way     | By DHL/FEDEX/UPS,By Air,By Sea                                     |
| Payment Way      | T/T, Paypal,Western Union                                          |
| Packing          | Neutral Packing or As Customers' Request                           |
| I JAIIWARW I IMA | Within 3 days for small quantity,10 days60 days for large quantity |