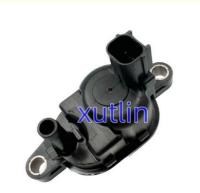

### Purge Valve Assembly Solenoid Valve OEM 1362007000 CP641 PV645 136200-7000 36162-RNA-A01 36162RNAA01 For Honda Civic 1.8

### **Detailed Description:**

Purge Valve Assembly Solenoid valve OEM 1362007000 CP641 PV645 136200-7000 36162-RNA-A01 36162RNAA01 For Honda Civic 1.8L Fit Acura CSX

| Part Name        | Switch Control Valve Solenoid                                      |
|------------------|--------------------------------------------------------------------|
| OEM              | 1362007000 CP641 PV645 136200-7000 36162-RNA-A01 36162RNAA0        |
| Car Model        | FOI Honda Civic 1.8L Fit Acura CSX                                 |
| Quality          | High Level                                                         |
| Warranty         | 6 months                                                           |
| MOQ              | 10 pcs                                                             |
| Brand Name       | xutlin                                                             |
| Shipping Way     | By DHL/FEDEX/UPS,By Air,By Sea                                     |
| Payment Way      | T/T, Paypal,Western Union                                          |
| Packing          | Neutral Packing or As Customers' Request                           |
| I JAIIWARW I IMA | Within 3 days for small quantity,10 days60 days for large quantity |