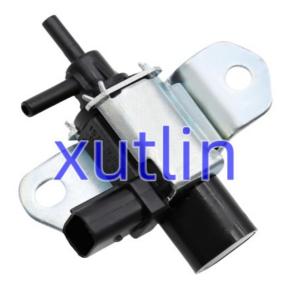

# Intake Manifold Runner Control Valve Solenoid 1S7G-9J559-BB 1S7G9J559BB L80118741 L801-18-741 for Ford Mazda MX-5 Miata

### **Detailed Description:**

Intake Manifold Runner Control Valve Solenoid for Ford Mazda MX-5 Miata OEM 1S7G-9J559-BB 1S7G9J559BB L80118741 L801-18-741

| Part Name        | Switch Control Valve Solenoid                                      |
|------------------|--------------------------------------------------------------------|
| OEM              | 1S7G-9J559-BB 1S7G9J559BB L80118741 L801-18-741                    |
| Car Model        | For Ford Mazda MX-5 Miata                                          |
| Quality          | High Level                                                         |
| Warranty         | 6 months                                                           |
| MOQ              | 10 pcs                                                             |
| Brand Name       | xutlin                                                             |
| Shipping Way     | By DHL/FEDEX/UPS,By Air,By Sea                                     |
| Payment Way      | T/T, Paypal,Western Union                                          |
| Packing          | Neutral Packing or As Customers' Request                           |
| I JAIIWARW I IMA | Within 3 days for small quantity,10 days60 days for large quantity |

## **Product Pictures:**