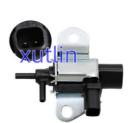

# Intake Manifold Runner Control Valve Solenoid 1S7G-9J559-BB 1S7G9J559BB L80118741 L801-18-741 for Ford Mazda MX-5 Miata

### **Detailed Description:**

Intake Manifold Runner Control Valve Solenoid for Ford Mazda MX-5 Miata OEM 1S7G-9J559-BB 1S7G9J559BB L80118741 L801-18-741

| Part Name        | Switch Control Valve Solenoid                                      |
|------------------|--------------------------------------------------------------------|
| OEM              | 1S7G-9J559-BB 1S7G9J559BB L80118741 L801-18-741                    |
| Car Model        | For Ford Mazda MX-5 Miata                                          |
| Quality          | High Level                                                         |
| Warranty         | 6 months                                                           |
| MOQ              | 10 pcs                                                             |
| Brand Name       | xutlin                                                             |
| Shipping Way     | By DHL/FEDEX/UPS,By Air,By Sea                                     |
| Payment Way      | T/T, Paypal,Western Union                                          |
| Packing          | Neutral Packing or As Customers' Request                           |
| I JAIIWARW I IMA | Within 3 days for small quantity,10 days60 days for large quantity |

## **Product Pictures:**