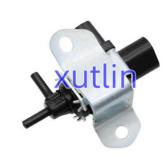

# Intake Manifold Runner Control Valve Solenoid 1S7G-9J559-BB 1S7G9J559BB L80118741 L801-18-741 for Ford Mazda MX-5 Miata

### **Detailed Description:**

Intake Manifold Runner Control Valve Solenoid for Ford Mazda MX-5 Miata OEM 1S7G-9J559-BB 1S7G9J559BB L80118741 L801-18-741

| Part Name        | Switch Control Valve Solenoid                                      |
|------------------|--------------------------------------------------------------------|
| OEM              | 1S7G-9J559-BB 1S7G9J559BB L80118741 L801-18-741                    |
| Car Model        | For Ford Mazda MX-5 Miata                                          |
| Quality          | High Level                                                         |
| Warranty         | 6 months                                                           |
| MOQ              | 10 pcs                                                             |
| Brand Name       | xutlin                                                             |
| Shipping Way     | By DHL/FEDEX/UPS,By Air,By Sea                                     |
| Payment Way      | T/T, Paypal,Western Union                                          |
| Packing          | Neutral Packing or As Customers' Request                           |
| I JAIIWARW I IMA | Within 3 days for small quantity,10 days60 days for large quantity |

## **Product Pictures:**