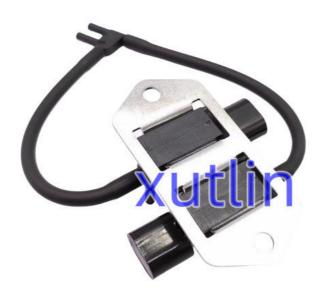

# Freewheel Clutch Control Solenoid Valve K5T81794 MB620532 MB937731 For Mitsubishi L200 L300 1996-2007

# **Detailed Description:**

Freewheel Clutch Control Solenoid Valve For Mitsubishi L200 L300 1996-2007 OEM K5T81794 MB620532 MB937731

| Part Name        | Switch Control Valve Solenoid                             |
|------------------|-----------------------------------------------------------|
|                  |                                                           |
| OEM              | K5T81794 MB620532 MB937731                                |
| Car Model        | For Mitsubishi L200 L300 1996-2007                        |
| Quality          | High Level                                                |
| Warranty         | 6 months                                                  |
| MOQ              | 10 pcs                                                    |
| Brand Name       | xutlin                                                    |
|                  | By DHL/FEDEX/UPS,By Air,By Sea                            |
| Payment Way      | T/T, Paypal,Western Union                                 |
| Packing          | Neutral Packing or As Customers' Request                  |
| I JAIIWARW I IMA | Within 3 days for small quantity,10 days60 days for large |
|                  | quantity                                                  |