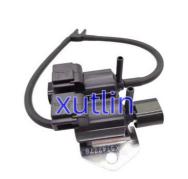

# Freewheel Clutch Control Solenoid Valve K5T81794 MB620532 MB937731 For Mitsubishi L200 L300 1996-2007

# **Detailed Description:**

Freewheel Clutch Control Solenoid Valve For Mitsubishi L200 L300 1996-2007 OEM K5T81794 MB620532 MB937731

| Part Name        | Switch Control Valve Solenoid                             |
|------------------|-----------------------------------------------------------|
|                  |                                                           |
| OEM              | K5T81794 MB620532 MB937731                                |
| Car Model        | For Mitsubishi L200 L300 1996-2007                        |
| Quality          | High Level                                                |
| Warranty         | 6 months                                                  |
| MOQ              | 10 pcs                                                    |
| Brand Name       | xutlin                                                    |
|                  | By DHL/FEDEX/UPS,By Air,By Sea                            |
| Payment Way      | T/T, Paypal,Western Union                                 |
| Packing          | Neutral Packing or As Customers' Request                  |
| I JAIIWARW I IMA | Within 3 days for small quantity,10 days60 days for large |
|                  | quantity                                                  |