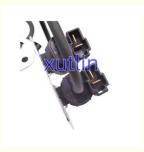

nCertification: ISO9001

Model Number: K5T81794 MB620532 MB937731

Minimum Order Quantity: 10 pcsPrice: Negotiable

Packaging Details: Neutral Packing or as customers' request

• Delivery Time: within 7 days

Payment Terms: T/T, Western Union, Paypal

Supply Ability: 1000 sets /month



### **Product Specification**

Car Model: Mitsubishi L200 L300 1996-2007

• Size: Standard/Customized

• Warranty: 6 Months

• Type: Switch Control Valve Solenoid

Description: Brand NewMOQ: 1 Pieces

• Packaging: Carton/Pallet/Customized

• Part Type: Spare Parts

• Payment Term: T/T/L/C/Western Union/Paypal

• Weight: Light

• Highlight: MB937731 Freewheel Clutch Control Solenoid

Valve

MB620532 Freewheel Clutch Control Solenoid

Valve

, L200 Freewheel Clutch Control Solenoid Valve



#### More Images



# **Detailed Description:**

Freewheel Clutch Control Solenoid Valve For Mitsubishi L200 L300 1996-2007 OEM K5T81794 MB620532 MB937731

| Part Name        | Switch Control Valve Solenoid                             |
|------------------|-----------------------------------------------------------|
|                  |                                                           |
| OEM              | K5T81794 MB620532 MB937731                                |
| Car Model        | For Mitsubishi L200 L300 1996-2007                        |
| Quality          | High Level                                                |
| Warranty         | 6 months                                                  |
| MOQ              | 10 pcs                                                    |
| Brand Name