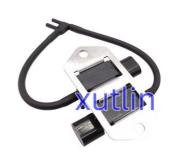

a

Brand Name: xutlinCertification: ISO9001

Model Number: K5T81794 MB620532 MB937731

Minimum Order Quantity: 10 pcsPrice: Negotiable

Packaging Details: Neutral Packing or as customers' request

• Delivery Time: within 7 days

Payment Terms: T/T, Western Union, Paypal

Supply Ability: 1000 sets /month



### **Product Specification**

Car Model: Mitsubishi L200 L300 1996-2007

• Size: Standard/Customized

• Warranty: 6 Months

• Type: Switch Control Valve Solenoid

Description: Brand NewMOQ: 1 Pieces

• Packaging: Carton/Pallet/Customized

• Part Type: Spare Parts

• Payment Term: T/T/L/C/Western Union/Paypal

• Weight: Light

• Highlight: MB937731 Freewheel Clutch Control Solenoid

Valve

MB620532 Freewheel Clutch Control Solenoid

Valve

, L200 Freewheel Clutch Control Solenoid Valve



#### More Images



# **Detailed Description:**

Freewheel Clutch Control Solenoid Valve For Mitsubishi L200 L300 1996-2007 OEM K5T81794 MB620532 MB937731

| Part Name        | Switch Control Valve Solenoid                             |
|------------------|-----------------------------------------------------------|
|                  |                                                           |
| OEM              | K5T81794 MB620532 MB937731                                |
| Car Model        | For Mitsubishi L200 L300 1996-2007                        |
| Quality          | High Level                                                |
| Warranty         | 6 months                                                  |
| MOQ              | 10 pcs