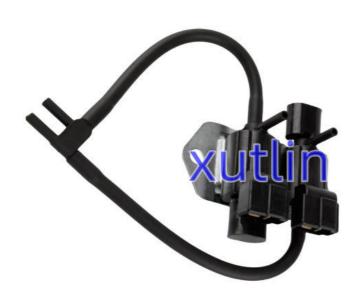

# Freewheel Clutch Control Solenoid Valve 8657A065 K5T81973 8657A099 For Mitsubishi Pajero L200 L300

## **Detailed Description:**

Freewheel Clutch Control Solenoid Valve For Mitsubishi Pajero L200 L300 OEM 8657A065 K5T81973 8657A099

| Part Name        | Switch Control Valve Solenoid                             |
|------------------|-----------------------------------------------------------|
| OEM              | 8657A065 K5T81973 8657A099                                |
| Car Model        | FOr Mitsubishi Pajero L200 L300                           |
| Quality          | High Level                                                |
| Warranty         | 6 months                                                  |
| MOQ              | 10 pcs                                                    |
| Brand Name       | xutlin                                                    |
|                  | By DHL/FEDEX/UPS,By Air,By Sea                            |
| Payment Way      | T/T, Paypal,Western Union                                 |
|                  | Neutral Packing or As Customers' Request                  |
| I JAIIVARV I IMA | Within 3 days for small quantity,10 days60 days for large |
|                  | quantity                                                  |