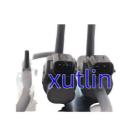

Brand Name: xutlinCertification: ISO9001

• Model Number: 8657A065 K5T81973 8657A099

Minimum Order Quantity: 10 pcsPrice: Negotiable

Packaging Details: Neutral Packing or as customers' request

• Delivery Time: within 7 days

Payment Terms: T/T, Western Union, Paypal

• Supply Ability: 1000 sets /month



#### **Product Specification**

Car Model: Mitsubishi Pajero L200 L300Size: Standard/Customized

• Warranty: 6 Months

• Type: Switch Control Valve Solenoid

Description: Brand NewMOQ: 1 Pieces

Packaging: Carton/Pallet/Customized

• Part Type: Spare Parts

• Payment Term: T/T/L/C/Western Union/Paypal

• Weight: Light

Highlight: L200 Freewheel Clutch Control Solenoid Valve,

Freewheel Clutch Control Solenoid Valve, 8657A065 Freewheel Clutch Control Solenoid

Valve



### More Images



## **Detailed Description:**

Freewheel Clutch Control Solenoid Valve For Mitsubishi Pajero L200 L300 OEM 8657A065 K5T81973 8657A099

| Part Name        | Switch Control Valve Solenoid                             |
|------------------|-----------------------------------------------------------|
| OEM              | 8657A065 K5T81973 8657A099                                |
| Car Model        | FOr Mitsubishi Pajero L200 L300                           |
| Quality          | High Level                                                |
| Warranty         | 6 months                                                  |
| MOQ              | 10 pcs                                                    |
| Brand Name       | xutlin                                                    |
|