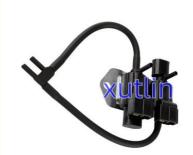

# Freewheel Clutch Control Solenoid Valve 8657A065 K5T81973 8657A099 For Mitsubishi Pajero L200 L300

## **Detailed Description:**

Freewheel Clutch Control Solenoid Valve For Mitsubishi Pajero L200 L300 OEM 8657A065 K5T81973 8657A099

| Part Name        | Switch Control Valve Solenoid                             |
|------------------|-----------------------------------------------------------|
| OEM              | 8657A065 K5T81973 8657A099                                |
| Car Model        | FOr Mitsubishi Pajero L200 L300                           |
| Quality          | High Level                                                |
| Warranty         | 6 months                                                  |
| MOQ              | 10 pcs                                                    |
| Brand Name       | xutlin                                                    |
|                  | By DHL/FEDEX/UPS,By Air,By Sea                            |
| Payment Way      | T/T, Paypal,Western Union                                 |
|                  | Neutral Packing or As Customers' Request                  |
| I JAIIVARV I IMA | Within 3 days for small quantity,10 days60 days for large |
|                  | quantity                                                  |