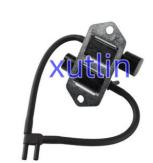

: Guangdong, China

Brand Name: xutlinCertification: ISO9001

• Model Number: 8657A065 K5T81973 8657A099

Minimum Order Quantity: 10 pcsPrice: Negotiable

Packaging Details: Neutral Packing or as customers' request

• Delivery Time: within 7 days

Payment Terms: T/T, Western Union, Paypal

• Supply Ability: 1000 sets /month



#### **Product Specification**

Car Model: Mitsubishi Pajero L200 L300Size: Standard/Customized

• Warranty: 6 Months

• Type: Switch Control Valve Solenoid

Description: Brand NewMOQ: 1 Pieces

Packaging: Carton/Pallet/Customized

• Part Type: Spare Parts

• Payment Term: T/T/L/C/Western Union/Paypal

• Weight: Light

Highlight: L200 Freewheel Clutch Control Solenoid Valve,

Freewheel Clutch Control Solenoid Valve, 8657A065 Freewheel Clutch Control Solenoid

Valve



### More Images



## **Detailed Description:**

Freewheel Clutch Control Solenoid Valve For Mitsubishi Pajero L200 L300 OEM 8657A065 K5T81973 8657A099

| Part Name        | Switch Control Valve Solenoid                             |
|------------------|-----------------------------------------------------------|
| OEM              | 8657A065 K5T81973 8657A099                                |
| Car Model        | FOr Mitsubishi Pajero L200 L300                           |
| Quality          | High Level                                                |
| Warranty         | 6 months                                                  |
| MOQ              | 10 pcs                                                    |
| Brand Name       | xutlin