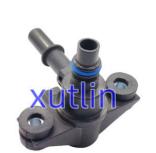

### **Detailed Description:**

Evaporative Emissions Vapor Canister Purge Solenoid Valve Compatible with For FORD Edge Escape Explorer Flex F-150 F-250 F-350 F-450 F-550 Mustang Replace OEM 911-222 AU5Z9C915A AU5Z9C915B AU5A-9G866-AB

| Part Name     | Switch Control Valve Solenoid                                                    |
|---------------|----------------------------------------------------------------------------------|
| OEM           | 911-222 AU5Z9C915A AU5Z9C915B AU5A-9G866-AB                                      |
| Car Model     | FOr FORD Edge Escape Explorer Flex F-150 F-250 F-350 F-450 F-550 Mustang Replace |
| Quality       | High Level                                                                       |
| Warranty      | 6 months                                                                         |
| MOQ           | 10 pcs                                                                           |
|               | xutlin                                                                           |
|               | By DHL/FEDEX/UPS,By Air,By Sea                                                   |
| Payment Way   | T/T, Paypal,Western Union                                                        |
| Packing       | Neutral Packing or As Customers' Request                                         |
| Delivery Time | Within 3 days for small quantity,10 days60 days for large quantity               |

### **Product Pictures:**