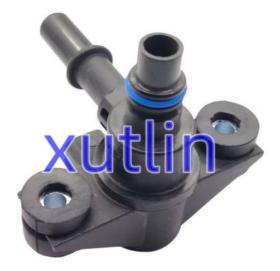

### **Detailed Description:**

Evaporative Emissions Vapor Canister Purge Solenoid Valve Compatible with For FORD Edge Escape Explorer Flex F-150 F-250 F-350 F-450 F-550 Mustang Replace OEM 911-222 AU5Z9C915A AU5Z9C915B AU5A-9G866-AB

| Part Name     | Switch Control Valve Solenoid                                                    |
|---------------|----------------------------------------------------------------------------------|
| OEM           | 911-222 AU5Z9C915A AU5Z9C915B AU5A-9G866-AB                                      |
| Car Model     | FOr FORD Edge Escape Explorer Flex F-150 F-250 F-350 F-450 F-550 Mustang Replace |
| Quality       | High Level                                                                       |
| Warranty      | 6 months                                                                         |
| MOQ           | 10 pcs                                                                           |
|               | xutlin                                                                           |
|               | By DHL/FEDEX/UPS,By Air,By Sea                                                   |
| Payment Way   | T/T, Paypal,Western Union                                                        |
| Packing       | Neutral Packing or As Customers' Request                                         |
| Delivery Time | Within 3 days for small quantity,10 days60 days for large quantity               |

### **Product Pictures:**