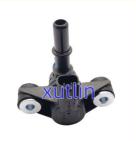

### **Detailed Description:**

Evaporative Emissions Vapor Canister Purge Solenoid Valve Compatible with For FORD Edge Escape Explorer Flex F-150 F-250 F-350 F-450 F-550 Mustang Replace OEM 911-222 AU5Z9C915A AU5Z9C915B AU5A-9G866-AB

| Part Name     | Switch Control Valve Solenoid                                                    |
|---------------|----------------------------------------------------------------------------------|
| OEM           | 911-222 AU5Z9C915A AU5Z9C915B AU5A-9G866-AB                                      |
| Car Model     | FOr FORD Edge Escape Explorer Flex F-150 F-250 F-350 F-450 F-550 Mustang Replace |
| Quality       | High Level                                                                       |
| Warranty      | 6 months                                                                         |
| MOQ           | 10 pcs                                                                           |
|               | xutlin                                                                           |
|               | By DHL/FEDEX/UPS,By Air,By Sea                                                   |
| Payment Way   | T/T, Paypal,Western Union                                                        |
| Packing       | Neutral Packing or As Customers' Request                                         |
| Delivery Time | Within 3 days for small quantity,10 days60 days for large quantity               |

### **Product Pictures:**