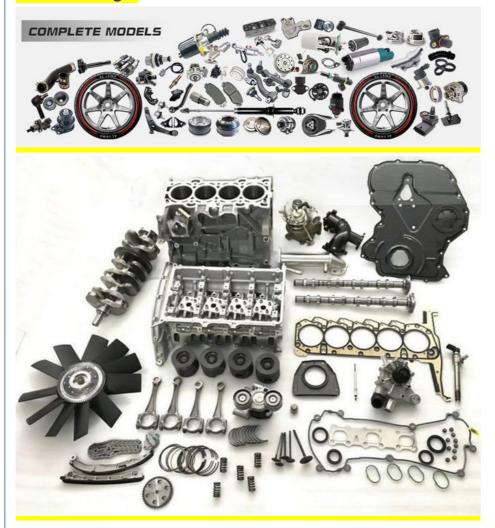

|
| Warranty      | 6 months                                                                         |
| MOQ           | 10 pcs                                                                           |
|               | xutlin                                                                           |
|               | By DHL/FEDEX/UPS,By Air,By Sea                                                   |
| Payment Way   | T/T, Paypal,Western Union                                                        |
| Packing       | Neutral Packing or As Customers' Request                                         |
| Delivery Time | Within 3 days for small quantity,10 days60 days for large quantity               |

### **Product Pictures:**



### Payment &Shipment:



# **Product Range:**



Car Model:



## xutlin Market:



### FAQ:

Q1. What is your terms of packing?

A: Generally, we pack our goods in neutral white boxes and brown cartons. If you have legally registered patent, we can pack the goods as your requirement.

Q2. What is your terms of payment?

A: T/T 30% as deposit, and 70% before delivery. We'll show you the photos of the products and packages before you pay the balance.

Q3. What is your terms of delivery?

A: EXW, FOB, CFR, CIF, DDU.

Q4. How about your delivery time?

A: Generally, I will send goods within 3 days if I have stocks after receiving your advance payment. The specific delivery time depends

on the items and the quantity of your order.

Q5. Can you produce according to the samples?

A: Yes, we can produce by your samples or technical drawings.