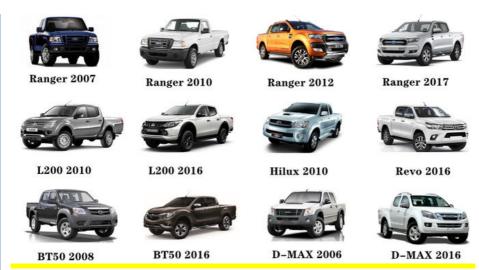

| Warranty      | 6 months                                                                         |
| MOQ           | 10 pcs                                                                           |
|               | xutlin                                                                           |
|               | By DHL/FEDEX/UPS,By Air,By Sea                                                   |
| Payment Way   | T/T, Paypal,Western Union                                                        |
| Packing       | Neutral Packing or As Customers' Request                                         |
| Delivery Time | Within 3 days for small quantity,10 days60 days for large quantity               |

### **Product Pictures:**



### Payment &Shipment:



# **Product Range:**



Car Model:



## xutlin Market:



### FAQ:

Q1. What is your terms of packing?

A: Generally, we pack our goods in neutral white boxes and brown cartons. If you have legally registered patent, we can pack the goods as your requirement.

Q2. What is your terms of payment?

A: T/T 30% as deposit, and 70% before delivery. We'll show you the photos of the products and packages before you pay the balance.

Q3. What is your terms of delivery?

A: EXW, FOB, CFR, CIF, DDU.

Q4. How about your delivery time?

A: Generally, I will send goods within 3 days if I have stocks after receiving your advance payment. The specific delivery time depends

on the items and the quantity of your order.

Q5. Can you produce according to the samples?

A: Yes, we can produce by your samples or technical drawings. We can build