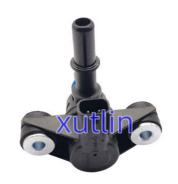

### **Detailed Description:**

Evaporative Emissions Vapor Canister Purge Solenoid Valve Compatible with For FORD Edge Escape Explorer Flex F-150 F-250 F-350 F-450 F-550 Mustang Replace OEM 911-222 AU5Z9C915A AU5Z9C915B AU5A-9G866-AB

| Part Name     | Switch Control Valve Solenoid                                                    |
|---------------|----------------------------------------------------------------------------------|
| OEM           | 911-222 AU5Z9C915A AU5Z9C915B AU5A-9G866-AB                                      |
| Car Model     | FOr FORD Edge Escape Explorer Flex F-150 F-250 F-350 F-450 F-550 Mustang Replace |
| Quality       | High Level                                                                       |
| Warranty      | 6 months                                                                         |
| MOQ           | 10 pcs                                                                           |
|               | xutlin                                                                           |
|               | By DHL/FEDEX/UPS,By Air,By Sea                                                   |
| Payment Way   | T/T, Paypal,Western Union                                                        |
| Packing       | Neutral Packing or As Customers' Request                                         |
| Delivery Time | Within 3 days for small quantity,10 days60 days for large quantity               |

### **Product Pictures:**