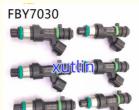

# Diesel Fuel Injector Nozzle 16600JK00A 16600-JK00A FBY7030 For Infiniti G25 2011-2012 2.5 VQ25HR

#### More Images

FBY7030

# FBY7030