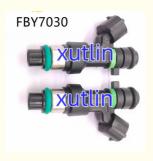

inCertification: ISO9001

Model Number: 16600-JK00A, 16600JK00A, FBY7030

Minimum Order Quantity: 4 pcsPrice: Negotiable

Packaging Details: Neutral Packing or as customers' request

• Delivery Time: within 7 days

Payment Terms: T/T, Western Union, Paypal

Supply Ability: 1000 sets /month



### **Product Specification**

• Car Model: For Ford F150 F-250 F-350 Super Duty

Infiniti G25 2011-2012 2.5 VQ25HR

• Size: Standard/Customized

• Warranty: 6 Months

• Type: Fuel Injectors Nozzle

Description: Brand NewMOQ: 4 Pieces

Packaging: Carton/Pallet/Customized

Part Type: Spare Parts

Payment Term: T/T/L/C/Western Union/Paypal

Weight: Light

• Highlight: Infiniti G25 Diesel Fuel Injector Nozzle,

16600JK00A Diesel Fuel Injector Nozzle,

2.5 Diesel Fuel Injector Nozzle



#### More Images



FBY7030





### **Detailed Description:**

Diesel Fuel Injector Nozzle 16600JK00A 16600-JK00A FBY7030 For Infiniti G25 2011-2012 2.5 VQ25HR

| Part Name     | Fuel Injector w golf passat                                        |
|---------------|--------------------------------------------------------------------|
| OEM           | 16600-JK00A, 16600JK00A, FBY7030                                   |
| 5WCar Mode    | For Infiniti G25 2011-2012 2.5 VQ25HR                              |
| Qualit        | High Level                                                         |
| Warranty      | 6 months                                                           |
| MOQ           | 4 pcs                                                              |
| Brand Name    | xutlin