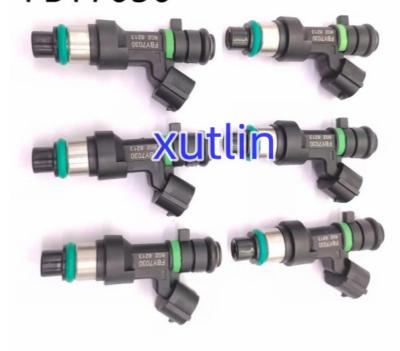

r Infiniti G25 2011-2012 2.5 VQ25HR                              |
| Qualit        | High Level                                                         |
| Warranty      | 6 months                                                           |
| MOQ           | 4 pcs                                                              |
| Brand Name    | xutlin                                                             |
| Shipping Way  | By DHL/FEDEX/UPS,By Air,By Sea                                     |
| Payment Way   | T/T, Paypal,Western Union                                          |
| Packing       | Neutral Packing or As Customers' Request                           |
| Delivery Time | Within 3 days for small quantity,10 days60 days for large quantity |

# **Product Pictures:**

# FBY7030



# Payment &Shipment:



# **Product Range:**



Car Model:



# xutlin Market:



#### FAQ:

Q1. What is your terms of packing?

A: Generally, we pack our goods in neutral white boxes and brown cartons. If you have legally registered patent, we can pack the goods as your requirement.

Q2. What is your terms of payment?

A: T/T 30% as deposit, and 70% before delivery. We'll show you the photos of the products and packages before you pay the balance.

Q3. What is your terms of delivery?

A: EXW, FOB, CFR, CIF, DDU.

Q4. How about your delivery time?

A: Generally, I will send goods within 3 days if I have stocks after receiving your advance payment. The specific delivery time depends

on the items and the quantity of your order.

Q5. Can you produce according to the samples?

A: Yes, we ca