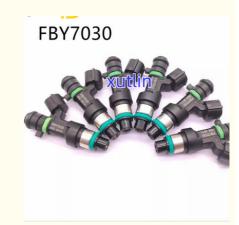

na

Brand Name: xutlinCertification: ISO9001

Model Number: 16600-JK00A, 16600JK00A, FBY7030

Minimum Order Quantity: 4 pcsPrice: Negotiable

Packaging Details: Neutral Packing or as customers' request

• Delivery Time: within 7 days

Payment Terms: T/T, Western Union, Paypal

Supply Ability: 1000 sets /month



### **Product Specification**

• Car Model: For Ford F150 F-250 F-350 Super Duty

Infiniti G25 2011-2012 2.5 VQ25HR

• Size: Standard/Customized

• Warranty: 6 Months

• Type: Fuel Injectors Nozzle

Description: Brand NewMOQ: 4 Pieces

Packaging: Carton/Pallet/Customized

Part Type: Spare Parts

Payment Term: T/T/L/C/Western Union/Paypal

Weight: Light

• Highlight: Infiniti G25 Diesel Fuel Injector Nozzle,

16600JK00A Diesel Fuel Injector Nozzle,

2.5 Diesel Fuel Injector Nozzle



#### More Images



FBY7030





### **Detailed Description:**

Diesel Fuel Injector Nozzle 16600JK00A 16600-JK00A FBY7030 For Infiniti G25 2011-2012 2.5 VQ25HR

| Part Name     | Fuel Injector w golf passat                                        |
|---------------|--------------------------------------------------------------------|
| OEM           | 16600-JK00A, 16600JK00A, FBY7030                                   |
| 5WCar Mode    | For Infiniti G25 2011-2012 2.5 VQ25HR                              |
| Qualit        | High Level                                                         |
| Warranty      | 6 months                                                           |
| MOQ           | 4 pcs                                                              |
| Brand Name    | xutlin