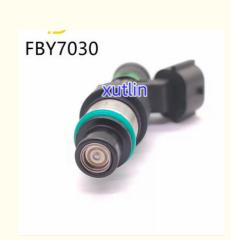

# Diesel Fuel Injector Nozzle 16600JK00A 16600-JK00A FBY7030 For Infiniti G25 2011-2012 2.5 VQ25HR

#### More Images

FBY7030