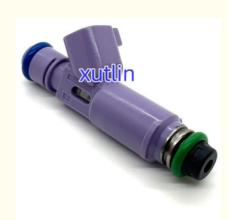

### Diesel Auto Engine Fuel Injector Nozzle 9L3E-E7A M-9593-LU24A For Ford F-150 Mustang Explorer Sport 09-10 4.6L V8

### **Detailed Description:**

Diesel Fuel Injector Nozzle 16600JK00A 16600-JK00A FBY7030 For Infiniti G25 2011-2012 2.5 VQ25HR

| Part Name         | Fuel Injector w golf passat                                        |
|-------------------|--------------------------------------------------------------------|
| OEM               | 9L3E-E7A, M-9593-LU24A, M9593LU24A                                 |
| 5WCar Mode        | For Infiniti G25 2011-2012 2.5 VQ25HR                              |
| Qualit            | High Level                                                         |
| Warranty          | 6 months                                                           |
| MOQ               | 4 pcs                                                              |
|                   | xutlin                                                             |
| Shipping Way      | By DHL/FEDEX/UPS,By Air,By Sea                                     |
| Payment Way       | T/T, Paypal,Western Union                                          |
| Packing           | Neutral Packing or As Customers' Request                           |
| II JAIIWARW I IMA | Within 3 days for small quantity,10 days60 days for large quantity |