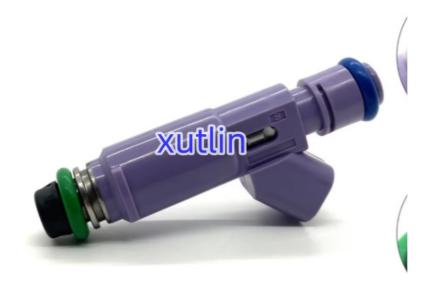

012 2.5 VQ25HR                              |
| Qualit            | High Level                                                         |
| Warranty          | 6 months                                                           |
| MOQ               | 4 pcs                                                              |
|                   | xutlin                                                             |
| Shipping Way      | By DHL/FEDEX/UPS,By Air,By Sea                                     |
| Payment Way       | T/T, Paypal,Western Union                                          |
| Packing           | Neutral Packing or As Customers' Request                           |
| II JAIIWARW I IMA | Within 3 days for small quantity,10 days60 days for large quantity |

# **Product Pictures:**



# Payment &Shipment:



# **Product Range:**



Car Model:



### xutlin Market:



### FAQ:

Q1. What is your terms of packing?

A: Generally, we pack our goods in neutral white boxes and brown cartons. If you have legally registered patent, we can pack the goods as your requirement.

Q2. What is your terms of payment?

A: T/T 30% as deposit, and 70% before delivery. We'll show you the photos of the products and packages before you pay the balance.

Q3. What is your terms of delivery?

A: EXW, FOB, CFR, CIF, DDU.

Q4. How about your delivery time?

A: Generally, I will send goods within 3 days if I have stocks after receiving your advance payment. The specific delivery time depends

on the items and the quantity of your order.

Q5. Can you produce according to the samples?

A: Yes, we c