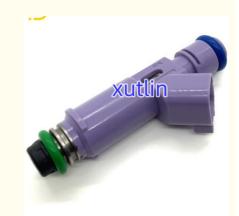

### Diesel Auto Engine Fuel Injector Nozzle 9L3E-E7A M-9593-LU24A For Ford F-150 Mustang Explorer Sport 09-10 4.6L V8

### **Detailed Description:**

Diesel Fuel Injector Nozzle 16600JK00A 16600-JK00A FBY7030 For Infiniti G25 2011-2012 2.5 VQ25HR

| Part Name         | Fuel Injector w golf passat                                        |
|-------------------|--------------------------------------------------------------------|
| OEM               | 9L3E-E7A, M-9593-LU24A, M9593LU24A                                 |
| 5WCar Mode        | For Infiniti G25 2011-2012 2.5 VQ25HR                              |
| Qualit            | High Level                                                         |
| Warranty          | 6 months                                                           |
| MOQ               | 4 pcs                                                              |
|                   | xutlin                                                             |
| Shipping Way      | By DHL/FEDEX/UPS,By Air,By Sea                                     |
| Payment Way       | T/T, Paypal,Western Union                                          |
| Packing           | Neutral Packing or As Customers' Request                           |
| II JAIIWARW I IMA | Within 3 days for small quantity,10 days60 days for large quantity |