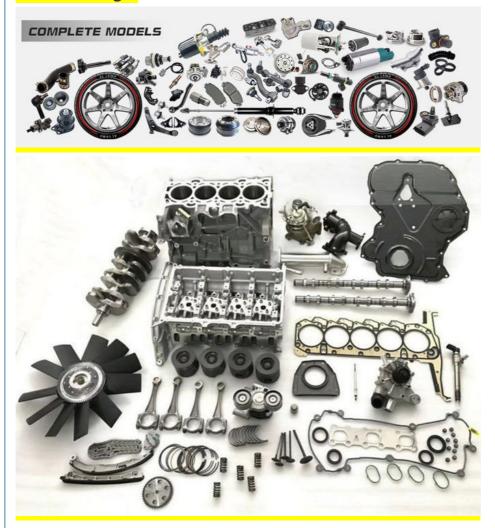

Qualit            | High Level                                                         |
| Warranty          | 6 months                                                           |
| MOQ               | 4 pcs                                                              |
|                   | xutlin                                                             |
| Shipping Way      | By DHL/FEDEX/UPS,By Air,By Sea                                     |
| Payment Way       | T/T, Paypal,Western Union                                          |
| Packing           | Neutral Packing or As Customers' Request                           |
| II JAIIWARW I IMA | Within 3 days for small quantity,10 days60 days for large quantity |

# **Product Pictures:**



# Payment &Shipment:



# **Product Range:**



Car Model:



### xutlin Market:



### FAQ:

Q1. What is your terms of packing?

A: Generally, we pack our goods in neutral white boxes and brown cartons. If you have legally registered patent, we can pack the goods as your requirement.

Q2. What is your terms of payment?

A: T/T 30% as deposit, and 70% before delivery. We'll show you the photos of the products and packages before you pay the balance.

Q3. What is your terms of delivery?

A: EXW, FOB, CFR, CIF, DDU.

Q4. How about your delivery time?

A: Generally, I will send goods within 3 days if I have stocks after receiving your advance payment. The specific delivery time depends

on the items and the quantity of your order.

Q5. Can you produce according to the samples?

A: Yes, we can produce by your samples or technical drawings