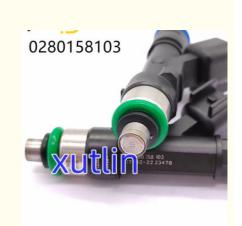

# **Product Pictures:**

### **Detailed Description:**

Diesel Auto Engine Fuel Injectorengine injectors Fuel nengine injectors Fuel nozzle 0280158103 for 2004-2015 Mazda 2.0L

| Part Name     | Fuel Injector w golf passat                                        |
|---------------|--------------------------------------------------------------------|
| OEM           | 0280158103                                                         |
| 5WCar Mode    | For 2004-2015 Mazda 2.0L 2.3L I4                                   |
| Qualit        | High Level                                                         |
| Warranty      | 6 months                                                           |
| MOQ           | 4 pcs                                                              |
| Brand Name    | xutlin                                                             |
|               | By DHL/FEDEX/UPS,By Air,By Sea                                     |
| Payment Way   | T/T, Paypal,Western Union                                          |
| Packing       | Neutral Packing or As Customers' Request                           |
| Delivery Time | Within 3 days for small quantity,10 days60 days for large quantity |