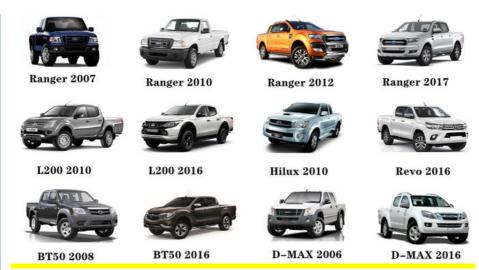

|
| Qualit        | High Level                                                         |
| Warranty      | 6 months                                                           |
| MOQ           | 4 pcs                                                              |
| Brand Name    | xutlin                                                             |
|               | By DHL/FEDEX/UPS,By Air,By Sea                                     |
| Payment Way   | T/T, Paypal,Western Union                                          |
| Packing       | Neutral Packing or As Customers' Request                           |
| Delivery Time | Within 3 days for small quantity,10 days60 days for large quantity |

# **Product Pictures:**



# Payment &Shipment:



# **Product Range:**



Car Model:



# xutlin Market:



### FAQ:

Q1. What is your terms of packing?

A: Generally, we pack our goods in neutral white boxes and brown cartons. If you have legally registered patent, we can pack the goods as your requirement.

Q2. What is your terms of payment?

A: T/T 30% as deposit, and 70% before delivery. We'll show you the photos of the products and packages before you pay the balance.

Q3. What is your terms of delivery?

A: EXW, FOB, CFR, CIF, DDU.

Q4. How about your delivery time?

A: Generally, I will send goods within 3 days if I have stocks after receiving your advance payment. The specific delivery time depends

on the items and the quantity of your order.

Q5. Can you produce according to the samples?

A: Yes, we can produce by your samples or technical drawings. We can build t