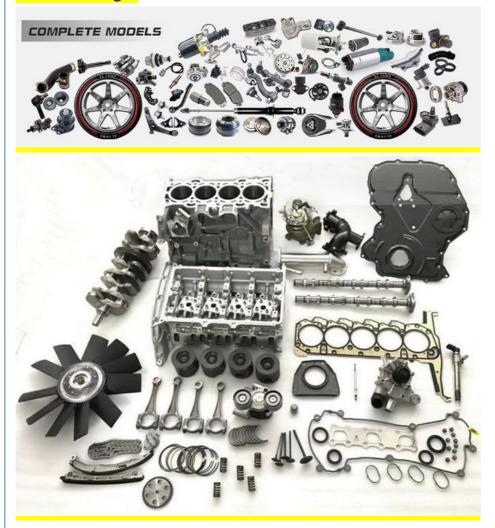

|
| Qualit        | High Level                                                         |
| Warranty      | 6 months                                                           |
| MOQ           | 4 pcs                                                              |
| Brand Name    | xutlin                                                             |
|               | By DHL/FEDEX/UPS,By Air,By Sea                                     |
| Payment Way   | T/T, Paypal,Western Union                                          |
| Packing       | Neutral Packing or As Customers' Request                           |
| Delivery Time | Within 3 days for small quantity,10 days60 days for large quantity |

# **Product Pictures:**



# Payment &Shipment:



# **Product Range:**



Car Model:



# xutlin Market:



### FAQ:

Q1. What is your terms of packing?

A: Generally, we pack our goods in neutral white boxes and brown cartons. If you have legally registered patent, we can pack the goods as your requirement.

Q2. What is your terms of payment?

A: T/T 30% as deposit, and 70% before delivery. We'll show you the photos of the products and packages before you pay the balance.

Q3. What is your terms of delivery?

A: EXW, FOB, CFR, CIF, DDU.

Q4. How about your delivery time?

A: Generally, I will send goods within 3 days if I have stocks after receiving your advance payment. The specific delivery time depends

on the items and the quantity of your order.

Q5. Can you produce according to the samples?

A: Yes, we can produce by your samples or technical drawings.