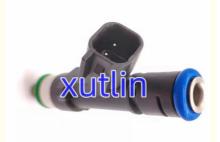

# **Product Pictures:**

### **Detailed Description:**

Diesel Auto Engine Fuel Injectorengine injectors Fuel nengine injectors Fuel nozzle 0280158103 for 2004-2015 Mazda 2.0L

| Part Name     | Fuel Injector w golf passat                                        |
|---------------|--------------------------------------------------------------------|
| OEM           | 0280158103                                                         |
| 5WCar Mode    | For 2004-2015 Mazda 2.0L 2.3L I4                                   |
| Qualit        | High Level                                                         |
| Warranty      | 6 months                                                           |
| MOQ           | 4 pcs                                                              |
| Brand Name    | xutlin                                                             |
|               | By DHL/FEDEX/UPS,By Air,By Sea                                     |
| Payment Way   | T/T, Paypal,Western Union                                          |
| Packing       | Neutral Packing or As Customers' Request                           |
| Delivery Time | Within 3 days for small quantity,10 days60 days for large quantity |