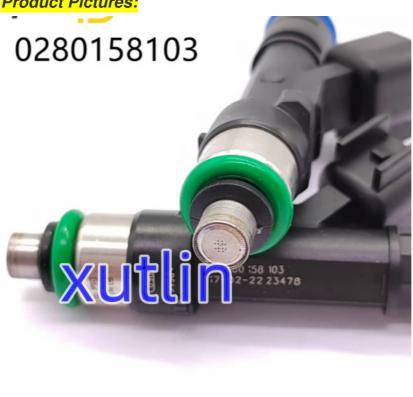

# **Product Pictures:**

### **Detailed Description:**

Diesel Auto Engine Fuel Injectorengine injectors Fuel nengine injectors Fuel nozzle 0280158103 for 2004-2015 Mazda 2.0L

| Part Name     | Fuel Injector w golf passat                                        |
|---------------|--------------------------------------------------------------------|
| OEM           | 0280158103                                                         |
| 5WCar Mode    | For 2004-2015 Mazda 2.0L 2.3L I4                                   |
| Qualit        | High Level                                                         |
| Warranty      | 6 months                                                           |
| MOQ           | 4 pcs                                                              |
| Brand Name    | xutlin                                                             |
|               | By DHL/FEDEX/UPS,By Air,By Sea                                     |
| Payment Way   | T/T, Paypal,Western Union                                          |
| Packing       | Neutral Packing or As Customers' Request                           |
| Delivery Time | Within 3 days for small quantity,10 days60 days for large quantity |